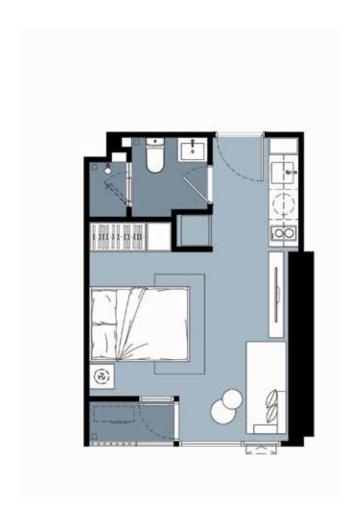

# **ROOFTOP FLOOR**

BUILDING : A

FLOOR : 45<sup>th</sup>

B2 / 34.00 SQ.M.

#### **FULLY FURNISHED**

- 2 A/C (Ceilling concealed type)
- Queen size bed with side table
- Built-in dress closet
- Sofa seat & Coffee table sets
- TV Console
- Dining table with 2 Chairs
- Built-in shoes cabinet
- Built-in kitchen
  - Ceramic HOB (2 Burners)
  - Slim line hood
  - Single bowl sink with tap