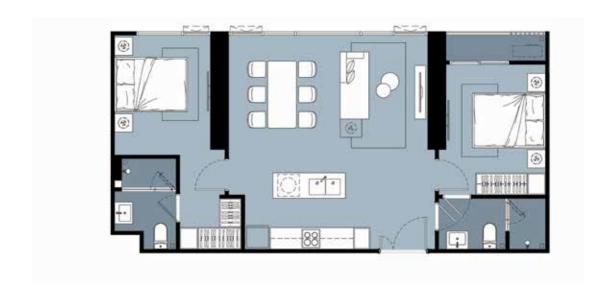

E1 / 68.60 SQ.M.

#### FULLY FURNISHED

- 3 A/C (Ceilling concealed type)
- 2 Queen size beds with 4 side tables
- 2 Built-in dress closets
- Sofa seat & Coffee table sets
- TV Console
- Dining table with 6 Chairs
- Built-in shoes cabinet
- Built-in kitchen
  - Ceramic HOB (4 Burners)
  - Slim line hood
  - Double bowl sink with tap

E2 / 78.80 SQ.M.

#### FULLY FURNISHED

- 3 A/C (Ceilling concealed type)
- 2 Queen size beds with 4 side tables
- 2 Built-in dress closets
- 2 working table with chairs
- Sofa seat & Coffee table sets
- TV Console
- Dining table with 6 Chairs
- Built-in shoes cabinet
- Built-in kitchen
  - Ceramic HOB (4 Burners)
  - Slim line hood
  - Double bowl sink with tap

## 2 BEDROOM - RIVERFRONT

F1 / 75.60 SQ.M.

#### FULLY FURNISHED

- 3 A/C (Ceilling concealed type)
- 2 Queen size beds with 3 side tables
- 2 Built-in dress closets
- 2 working tables with chairs
- Sofa seat & Coffee table sets
- TV Console
- Dining table with 4 Chairs
- Built-in shoes cabinet
- Built-in kitchen
  - Ceramic HOB (4 Burners)
  - Slim line hood
  - Double bowl sink with tap