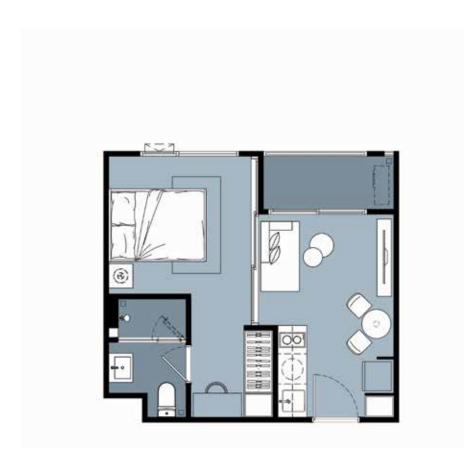

## 1 BEDROOM EXCLUSIVE - RIVERVIEW

C1 / 38.95 SQ.M.

#### FULLY FURNISHED

- 2 A/C (Ceilling concealed type)
- Queen size bed with side table
- Built-in dress closet
- Sofa seat & Coffee table sets
- TV Console
- Dining table with 2 Chairs
- Built-in shoes cabinet
- Built-in kitchen
  - Ceramic HOB (2 Burners)
  - Slim line hood
  - Single bowl sink with tap