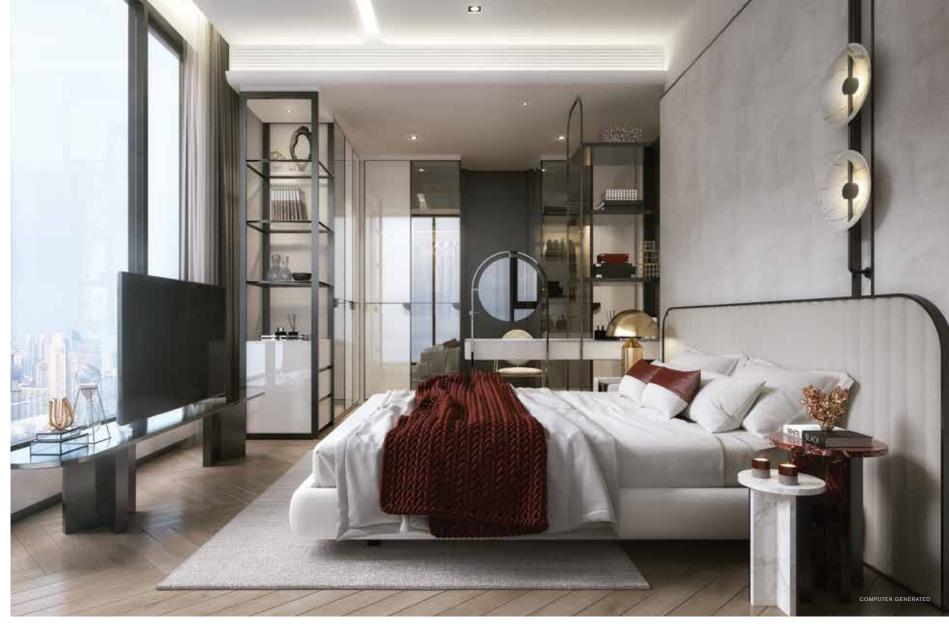

#### **FULLY FURNISHED**

- 2 A/C (Ceilling concealed type)
- Queen size bed with side table
- Built-in dress closet
- Sofa seat & Coffee table sets
- TV Console
- Dining table with 2 Chairs
- Built-in shoes cabinet
- Built-in kitchen
  - Ceramic HOB (2 Burners)
  - Slim line hood
  - Single bowl sink with tap