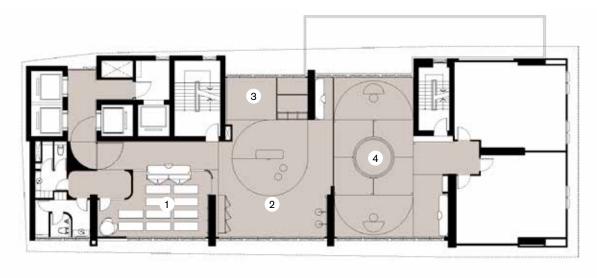

## FLOOR PLAN

BUILDING : FACILITY

FLOOR : 1°

1. ONZEN & STEAM ROOMS / CHANGING ROOMS