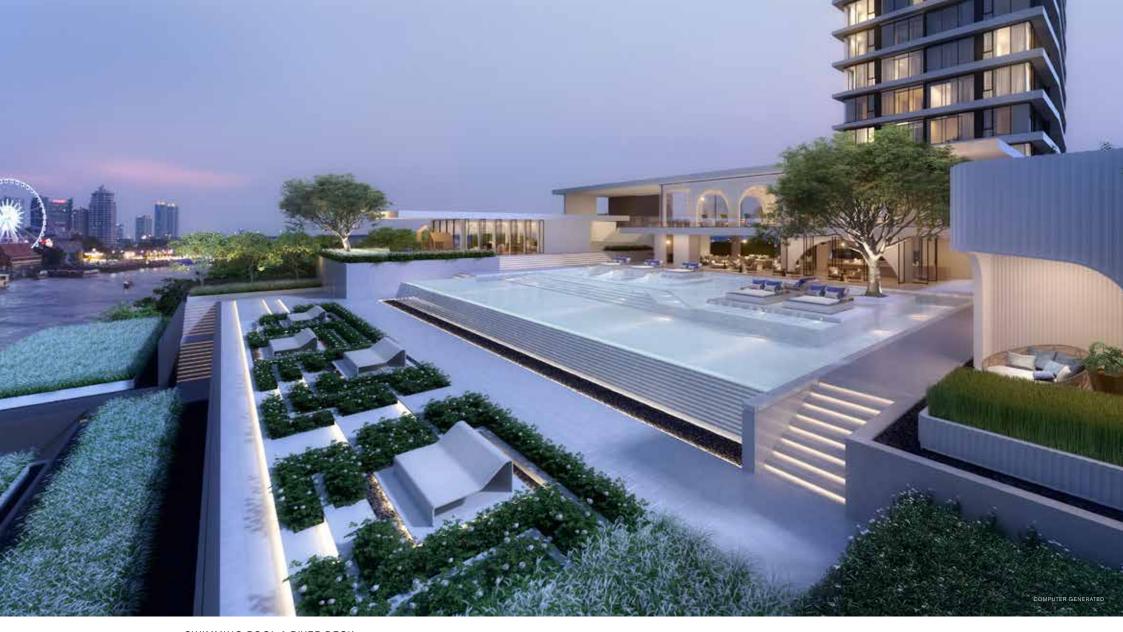

### FLOOR PLAN

BUILDING : FACILITY

FLOOR : 4<sup>t</sup>

1. CO-KITCHEN SPACE / 2. POOLSIDE LOUNGE / 3. POOLSIDE CABANA 4. SWIMMING POOL / 5. KIDS CLUB & SAND PIT / 6. RIVER DESK