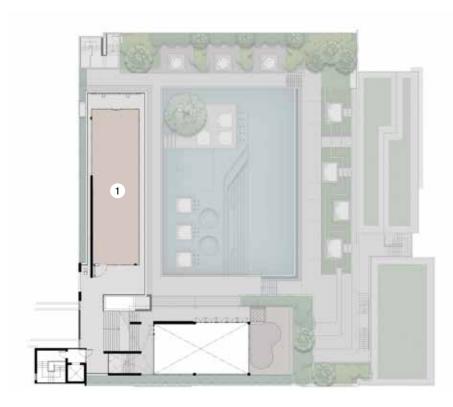

### FLOOR PLAN

BUILDING : FACILITY

FLOOR : 5<sup>t</sup>

1. POOLSIDE FITNESS CENTER