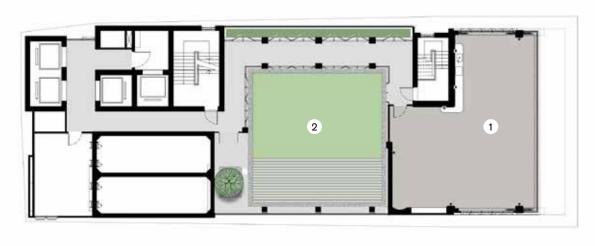

### FLOOR PLAN

BUILDING : FACILITY

FLOOR : 4<sup>t</sup>

1. CO-KITCHEN SPACE / 2. POOLSIDE LOUNGE / 3. POOLSIDE CABANA 4. SWIMMING POOL / 5. KIDS CLUB & SAND PIT / 6. RIVER DESK