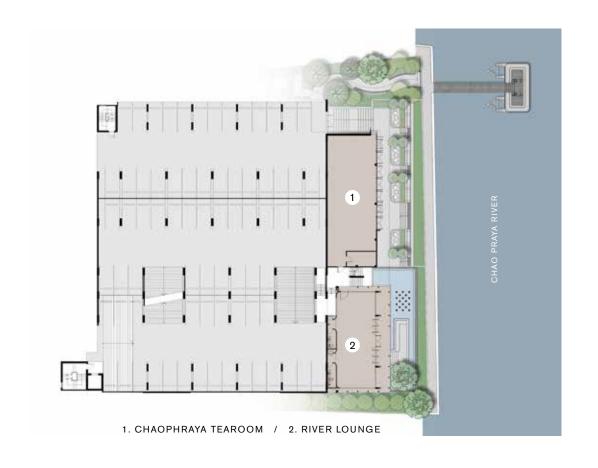

## FLOOR PLAN

BUILDING : FACILITY

FLOOR : 1°

1. ONZEN & STEAM ROOMS / CHANGING ROOMS