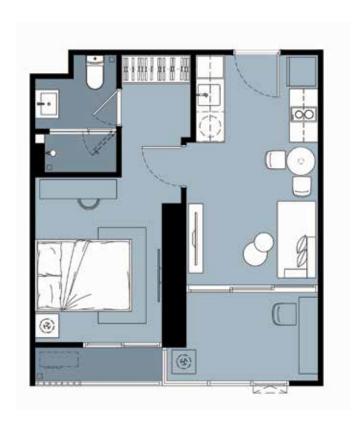

## STUDIO - RIVERVIEW

A1 / 25.10 SQ.M.

#### FULLY FURNISHED

- I A/C (Ceilling concealed type)
- Queen size bed with side table
- Built-in dress closets
- Sofa seat & Coffee table sets
- TV Console
- Built-in shoes cabinet
- Built-in kitchen
  - Ceramic HOB (2 Burners)
  - Slim line hood
  - Single bowl sink with tap