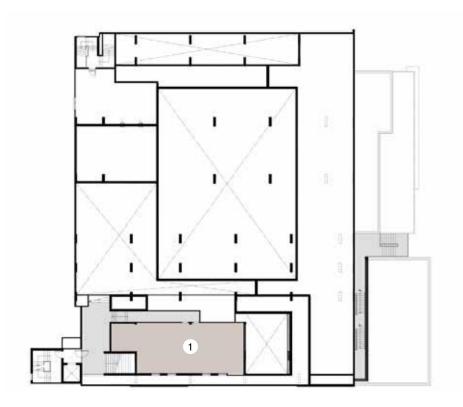

## ACTIVE GYM FLOOR

BUILDING : E

FLOOR : 2<sup>nd</sup>

1. SKY LOUNGE (OBSERVATION DECK) / 2. OPEN SPACE GARDEN