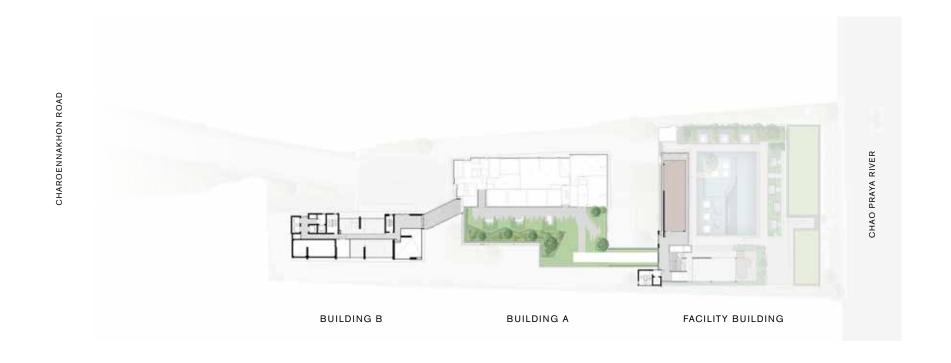

# CHAPTER

CHAROENNAKHON-RIVERSIDE

CURATED RIVERSIDE LIVING ON CHAROENNAKHON 27

LOCATION

MASTER SHOT RIVER APPROACH

## PROJECT INFORMATION

| TOTAL LAND AREA                                                                                                     | 5-2-26.2 RAI                                                          | ROOM MIX                                  |                |
|---------------------------------------------------------------------------------------------------------------------|-----------------------------------------------------------------------|-------------------------------------------|----------------|
| PROJECT TYPE                                                                                                        | 2 HIGH RISE, 1 LOW RISE BUILDINGS                                     | TYPE                                      | SIZE (SQ.M)    |
| NUMBER OF UNIT                                                                                                      | 669 UNITS                                                             | BUILDING A                                |                |
| NUMBER OF UNIT                                                                                                      |                                                                       | 1 BEDROOM (RIVERVIEW)                     | 34.00          |
| NUMBER OF FLOOR                                                                                                     | BUILDING A: 45 FL.                                                    | 1 BEDROOM EXCLUSIVE (RIVERVIEW)           | 38.95          |
| PARKING                                                                                                             | BUILDING B : 43 FL. FACILITY BUILDING : 6 FL. 66%                     | 2 BEDROOM (RIVERVIEW)                     | 68.60 - 78.80  |
|                                                                                                                     |                                                                       | 2 BEDROOM (RIVERFRONT)                    | 75.60          |
|                                                                                                                     |                                                                       | 3 BEDROOM (RIVERFRONT)                    | 151.60         |
|                                                                                                                     |                                                                       |                                           |                |
|                                                                                                                     |                                                                       |                                           |                |
| HIGHLIGHT FACILITIES                                                                                                |                                                                       | BUILDING B                                |                |
| HIGHLIGHT FACILITIES • RIVER LOUNGE                                                                                 | CO-KITCHEN TERRACE                                                    | BUILDING B STUDIO (RIVERVIEW)             | 25.10          |
|                                                                                                                     | CO-KITCHEN TERRACE     KIDS CLUB & SAND PIT                           |                                           | 25.10<br>32.10 |
| • RIVER LOUNGE                                                                                                      |                                                                       | STUDIO (RIVERVIEW)                        |                |
| RIVER LOUNGE     CHAO PHRAYA TEAROOM                                                                                | KIDS CLUB & SAND PIT                                                  | STUDIO (RIVERVIEW)  1 BEDROOM (RIVERVIEW) | 32.10          |
| <ul><li>RIVER LOUNGE</li><li>CHAO PHRAYA TEAROOM</li><li>RIVERSIDE BOULEVARD</li></ul>                              | KIDS CLUB & SAND PIT     SKY LOUNGE (OBSERVATION DECK)                | STUDIO (RIVERVIEW)  1 BEDROOM (RIVERVIEW) | 32.10          |
| <ul> <li>RIVER LOUNGE</li> <li>CHAO PHRAYA TEAROOM</li> <li>RIVERSIDE BOULEVARD</li> <li>POOLSIDE LOUNGE</li> </ul> | KIDS CLUB & SAND PIT     SKY LOUNGE (OBSERVATION DECK)     ACTIVE GYM | STUDIO (RIVERVIEW)  1 BEDROOM (RIVERVIEW) | 32.10          |