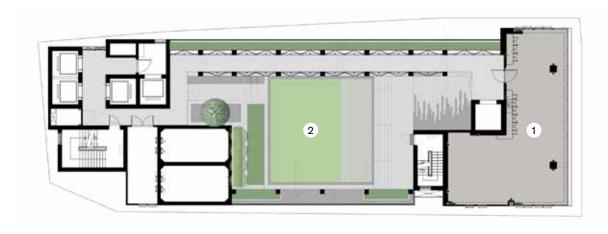

## FLOOR PLAN

BUILDING : FACILITY

FLOOR : 1°

1. ONZEN & STEAM ROOMS / CHANGING ROOMS

### FLOOR PLAN

BUILDING : FACILITY

FLOOR : 4<sup>t</sup>

1. CO-KITCHEN SPACE / 2. POOLSIDE LOUNGE / 3. POOLSIDE CABANA 4. SWIMMING POOL / 5. KIDS CLUB & SAND PIT / 6. RIVER DESK