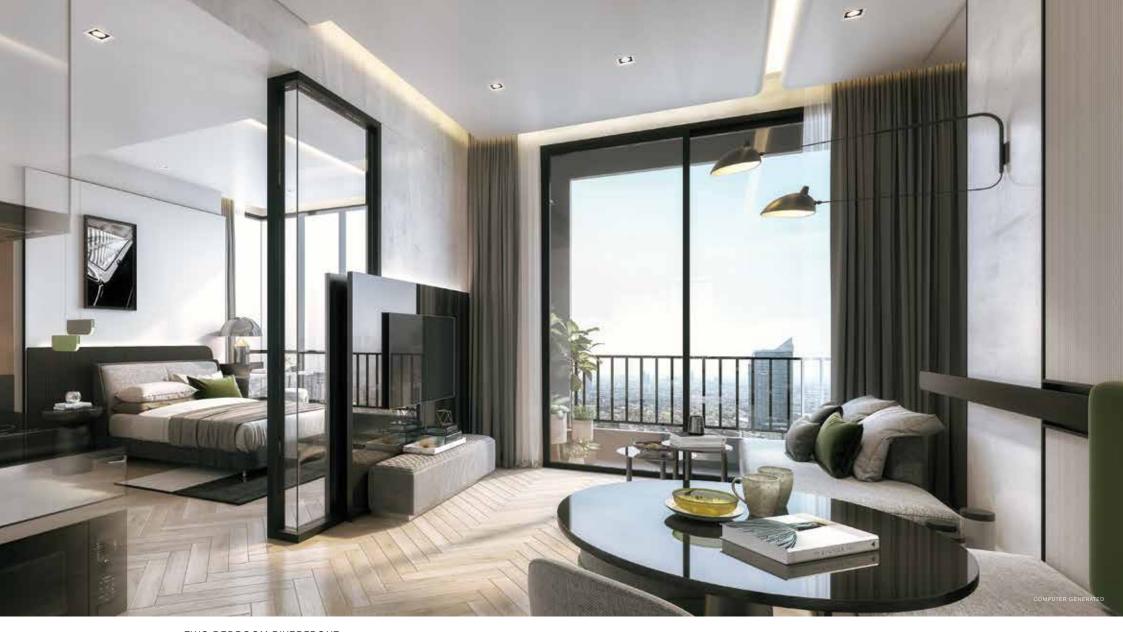

## STUDIO - RIVERVIEW

A1 / 25.10 SQ.M.

#### FULLY FURNISHED

- I A/C (Ceilling concealed type)
- Queen size bed with side table
- Built-in dress closets
- Sofa seat & Coffee table sets
- TV Console
- Built-in shoes cabinet
- Built-in kitchen
  - Ceramic HOB (2 Burners)
  - Slim line hood
  - Single bowl sink with tap