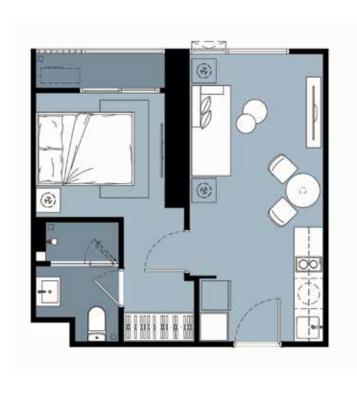

#### **FULLY FURNISHED**

- 2 A/C (Ceilling concealed type)
- Queen size bed with side table
- Built-in dress closet
- Sofa seat & Coffee table sets
- TV Console
- Dining table with 2 Chairs
- Built-in shoes cabinet
- Built-in kitchen
  - Ceramic HOB (2 Burners)
  - Slim line hood
  - Single bowl sink with tap

## 1 BEDROOM EXCLUSIVE - RIVERVIEW

C1 / 38.95 SQ.M.