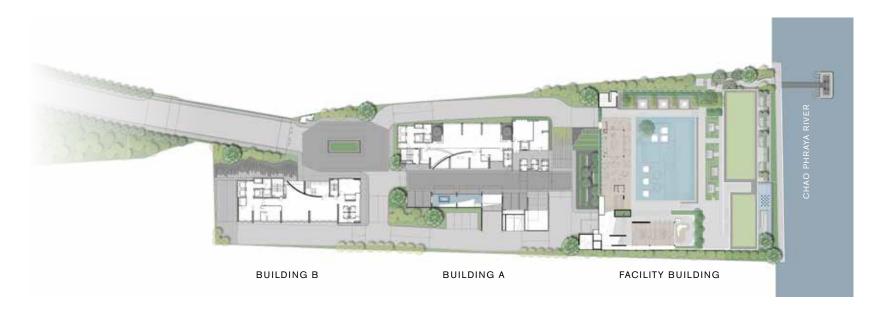

## PROJECT INFORMATION

| TOTAL LAND AREA                                                                                                     | 5-2-26.2 RAI                                                          | ROOM MIX                                  |                |
|---------------------------------------------------------------------------------------------------------------------|-----------------------------------------------------------------------|-------------------------------------------|----------------|
| PROJECT TYPE                                                                                                        | 2 HIGH RISE, 1 LOW RISE BUILDINGS                                     | TYPE                                      | SIZE (SQ.M)    |
| NUMBER OF UNIT                                                                                                      | 669 UNITS                                                             | BUILDING A                                |                |
| NUMBER OF UNIT                                                                                                      |                                                                       | 1 BEDROOM (RIVERVIEW)                     | 34.00          |
| NUMBER OF FLOOR                                                                                                     | BUILDING A: 45 FL.                                                    | 1 BEDROOM EXCLUSIVE (RIVERVIEW)           | 38.95          |
| PARKING                                                                                                             | BUILDING B : 43 FL. FACILITY BUILDING : 6 FL. 66%                     | 2 BEDROOM (RIVERVIEW)                     | 68.60 - 78.80  |
|                                                                                                                     |                                                                       | 2 BEDROOM (RIVERFRONT)                    | 75.60          |
|                                                                                                                     |                                                                       | 3 BEDROOM (RIVERFRONT)                    | 151.60         |
|                                                                                                                     |                                                                       |                                           |                |
|                                                                                                                     |                                                                       |                                           |                |
| HIGHLIGHT FACILITIES                                                                                                |                                                                       | BUILDING B                                |                |
| HIGHLIGHT FACILITIES • RIVER LOUNGE                                                                                 | CO-KITCHEN TERRACE                                                    | BUILDING B STUDIO (RIVERVIEW)             | 25.10          |
|                                                                                                                     | CO-KITCHEN TERRACE     KIDS CLUB & SAND PIT                           |                                           | 25.10<br>32.10 |
| • RIVER LOUNGE                                                                                                      |                                                                       | STUDIO (RIVERVIEW)                        |                |
| RIVER LOUNGE     CHAO PHRAYA TEAROOM                                                                                | KIDS CLUB & SAND PIT                                                  | STUDIO (RIVERVIEW)  1 BEDROOM (RIVERVIEW) | 32.10          |
| <ul><li>RIVER LOUNGE</li><li>CHAO PHRAYA TEAROOM</li><li>RIVERSIDE BOULEVARD</li></ul>                              | KIDS CLUB & SAND PIT     SKY LOUNGE (OBSERVATION DECK)                | STUDIO (RIVERVIEW)  1 BEDROOM (RIVERVIEW) | 32.10          |
| <ul> <li>RIVER LOUNGE</li> <li>CHAO PHRAYA TEAROOM</li> <li>RIVERSIDE BOULEVARD</li> <li>POOLSIDE LOUNGE</li> </ul> | KIDS CLUB & SAND PIT     SKY LOUNGE (OBSERVATION DECK)     ACTIVE GYM | STUDIO (RIVERVIEW)  1 BEDROOM (RIVERVIEW) | 32.10          |

## **BUILDING ZONING**

SWIMMING POOL & RIVER DECK

CO-KITCHEN TERRACE & POOLSIDE LOUNGE

POOLSIDE FITNESS CENTER

ONSEN & STEAM ROOM

LOBBY LOUNGE

ACTIVE GYM: STREET BASKETBALL & FUTSAL

RIVER LOUNGE