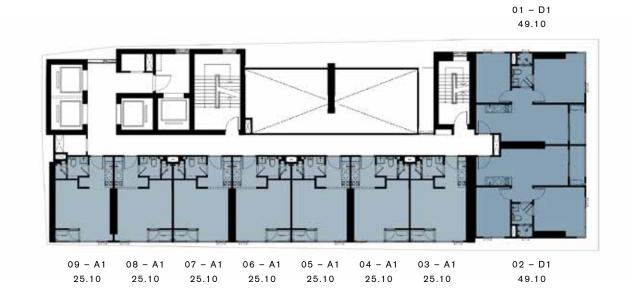

# MASTER LAYOUT

BUILDING : A

FLOOR : 7<sup>th</sup> - 16<sup>th</sup>

BUILDING : A

FLOOR : 17<sup>th</sup> - 44<sup>th</sup>

1. SKY LOUNGE / 2. OPEN SPACE GARDEN

BUILDING : B
FLOOR : 4<sup>th</sup>

BUILDING : B

FLOOR : 5<sup>th</sup> - 42<sup>nd</sup>

1. YOGA & DANCING / 2. BOXING / 3. ROCK CLIMBING / 4. STREET BASKETBALL & FUTSAL