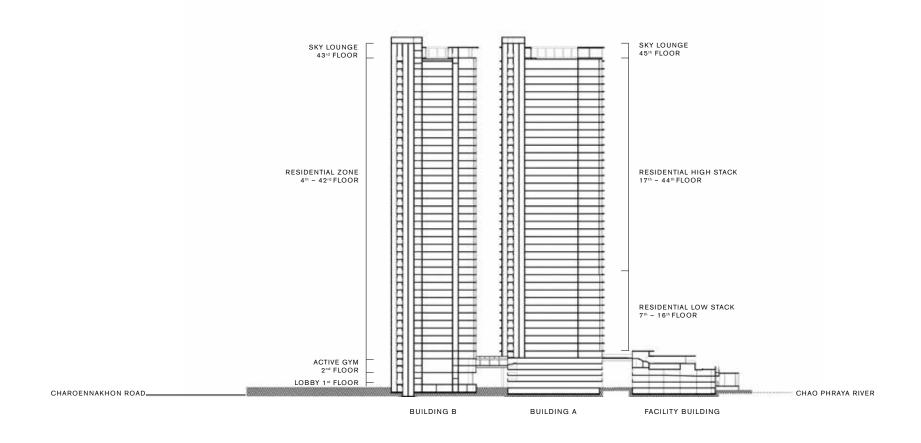

## **BUILDING ZONING**

SWIMMING POOL & RIVER DECK

CO-KITCHEN TERRACE & POOLSIDE LOUNGE

POOLSIDE FITNESS CENTER

ONSEN & STEAM ROOM

LOBBY LOUNGE

ACTIVE GYM: STREET BASKETBALL & FUTSAL

RIVER LOUNGE

## PROJECT INFORMATION

| TOTAL LAND AREA                                                                                                     | 5-2-26.2 RAI                                                          | ROOM MIX                                  |                |
|---------------------------------------------------------------------------------------------------------------------|-----------------------------------------------------------------------|-------------------------------------------|----------------|
| PROJECT TYPE                                                                                                        | 2 HIGH RISE, 1 LOW RISE BUILDINGS                                     | TYPE                                      | SIZE (SQ.M)    |
| NUMBER OF UNIT                                                                                                      | 669 UNITS                                                             | BUILDING A                                |                |
| NUMBER OF UNIT                                                                                                      |                                                                       | 1 BEDROOM (RIVERVIEW)                     | 34.00          |
| NUMBER OF FLOOR                                                                                                     | BUILDING A: 45 FL.                                                    | 1 BEDROOM EXCLUSIVE (RIVERVIEW)           | 38.95          |
| PARKING                                                                                                             | BUILDING B : 43 FL. FACILITY BUILDING : 6 FL. 66%                     | 2 BEDROOM (RIVERVIEW)                     | 68.60 - 78.80  |
|                                                                                                                     |                                                                       | 2 BEDROOM (RIVERFRONT)                    | 75.60          |
|                                                                                                                     |                                                                       | 3 BEDROOM (RIVERFRONT)                    | 151.60         |
|                                                                                                                     |                                                                       |                                           |                |
|                                                                                                                     |                                                                       |                                           |                |
| HIGHLIGHT FACILITIES                                                                                                |                                                                       | BUILDING B                                |                |
| HIGHLIGHT FACILITIES • RIVER LOUNGE                                                                                 | CO-KITCHEN TERRACE                                                    | BUILDING B STUDIO (RIVERVIEW)             | 25.10          |
|                                                                                                                     | CO-KITCHEN TERRACE     KIDS CLUB & SAND PIT                           |                                           | 25.10<br>32.10 |
| • RIVER LOUNGE                                                                                                      |                                                                       | STUDIO (RIVERVIEW)                        |                |
| RIVER LOUNGE     CHAO PHRAYA TEAROOM                                                                                | KIDS CLUB & SAND PIT                                                  | STUDIO (RIVERVIEW)  1 BEDROOM (RIVERVIEW) | 32.10          |
| <ul><li>RIVER LOUNGE</li><li>CHAO PHRAYA TEAROOM</li><li>RIVERSIDE BOULEVARD</li></ul>                              | KIDS CLUB & SAND PIT     SKY LOUNGE (OBSERVATION DECK)                | STUDIO (RIVERVIEW)  1 BEDROOM (RIVERVIEW) | 32.10          |
| <ul> <li>RIVER LOUNGE</li> <li>CHAO PHRAYA TEAROOM</li> <li>RIVERSIDE BOULEVARD</li> <li>POOLSIDE LOUNGE</li> </ul> | KIDS CLUB & SAND PIT     SKY LOUNGE (OBSERVATION DECK)     ACTIVE GYM | STUDIO (RIVERVIEW)  1 BEDROOM (RIVERVIEW) | 32.10          |