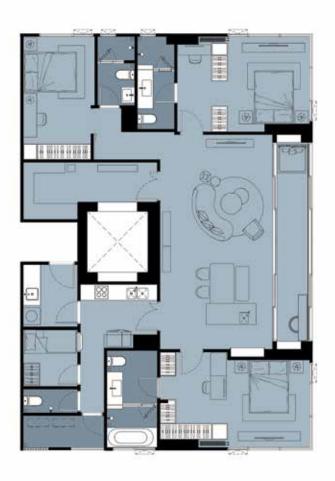

## 3 BEDROOM - RIVERFRONT

G1 / 151.60 SQ.M.

#### FULLY FITTED

- 4 A/C (Ceilling concealed type)
- Built-in display cabinet
- Built-in shelf
- Bath tub
- 3 Built-in dress closets
- Built-in kitchen
  - Ceramic HOB (4 Burners)
  - Slim line hood
  - Double bowl sink with tap
  - Built-in utility & sink