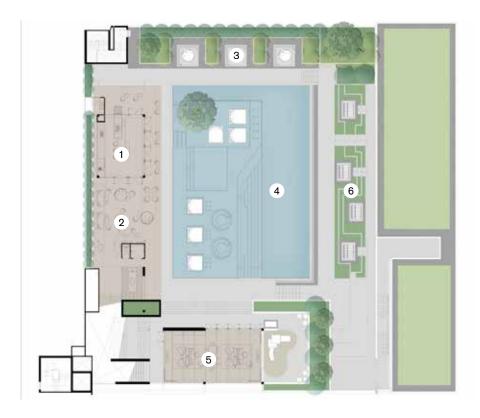

### FLOOR PLAN

BUILDING : FACILITY

FLOOR : 4<sup>t</sup>

1. CO-KITCHEN SPACE / 2. POOLSIDE LOUNGE / 3. POOLSIDE CABANA 4. SWIMMING POOL / 5. KIDS CLUB & SAND PIT / 6. RIVER DESK