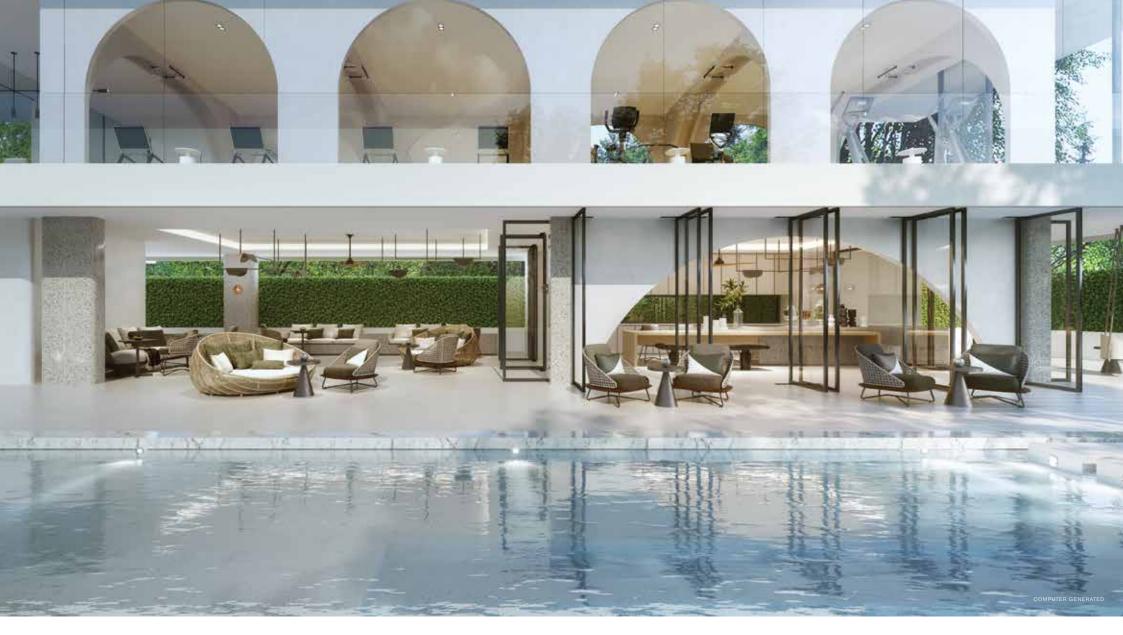

### FLOOR PLAN

BUILDING : FACILITY

FLOOR : 4<sup>t</sup>

1. CO-KITCHEN SPACE / 2. POOLSIDE LOUNGE / 3. POOLSIDE CABANA 4. SWIMMING POOL / 5. KIDS CLUB & SAND PIT / 6. RIVER DESK

### FLOOR PLAN

BUILDING : FACILITY

FLOOR : 5<sup>t</sup>

1. POOLSIDE FITNESS CENTER