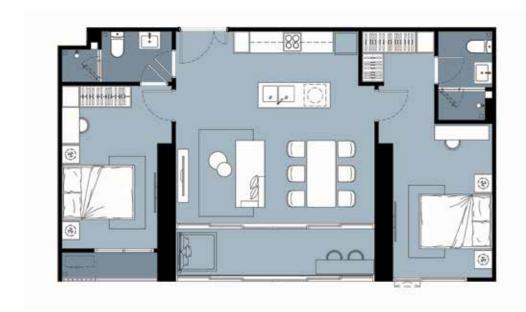

## STUDIO - RIVERVIEW

A1 / 25.10 SQ.M.

#### FULLY FURNISHED

- I A/C (Ceilling concealed type)
- Queen size bed with side table
- Built-in dress closets
- Sofa seat & Coffee table sets
- TV Console
- Built-in shoes cabinet
- Built-in kitchen
  - Ceramic HOB (2 Burners)
  - Slim line hood
  - Single bowl sink with tap

#### **BUILDING B**

B1 / 32.10 SQ.M.

#### FULLY FURNISHED

- 2 A/C (Ceilling concealed type)
- Queen size bed with side table
- Built-in dress closets
- Sofa seat & Coffee table sets
- Dining table with 2 Chairs
- TV Console
- Built-in shoes cabinet
- Built-in kitchen
  - Ceramic HOB (2 Burners)
  - Slim line hood
  - Single bowl sink with tap

## 2 BEDROOM - RIVERFRONT

D1 / 49.10 SQ.M.

#### FULLY FURNISHED

- 3 A/C (Ceilling concealed type)
- 2 Queen size beds with 2 side tables
- Built-in dress closets
- 2 Sofa seat & Coffee table sets with side table
- Dining table with 2 Chairs
- TV Console
- Built-in shoes cabinet
- Built-in kitchen
  - Ceramic HOB (2 Burners)
  - Slim line hood
  - Single bowl sink with tap