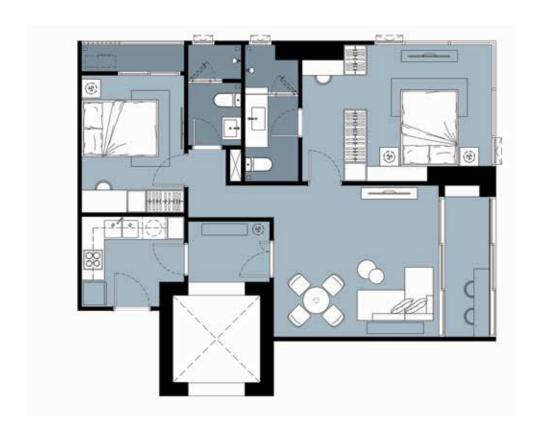

## 2 BEDROOM - RIVERFRONT

F1 / 75.60 SQ.M.

#### FULLY FURNISHED

- 3 A/C (Ceilling concealed type)
- 2 Queen size beds with 3 side tables
- 2 Built-in dress closets
- 2 working tables with chairs
- Sofa seat & Coffee table sets
- TV Console
- Dining table with 4 Chairs
- Built-in shoes cabinet
- Built-in kitchen
  - Ceramic HOB (4 Burners)
  - Slim line hood
  - Double bowl sink with tap