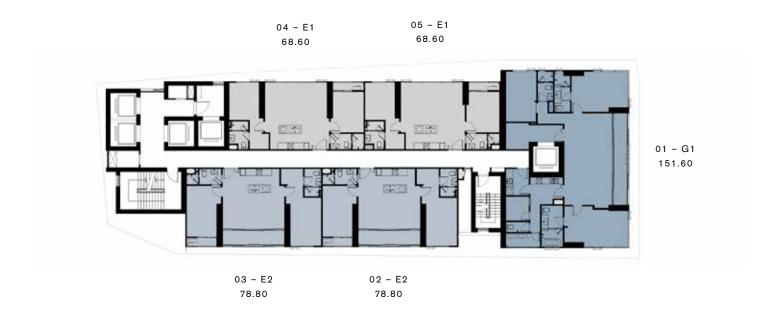

# MASTER LAYOUT

BUILDING : A

FLOOR : 7<sup>th</sup> - 16<sup>th</sup>

BUILDING : A

FLOOR : 17<sup>th</sup> - 44<sup>th</sup>

1. SKY LOUNGE / 2. OPEN SPACE GARDEN

# **ROOFTOP FLOOR**

BUILDING : A

FLOOR : 45<sup>th</sup>

B2 / 34.00 SQ.M.