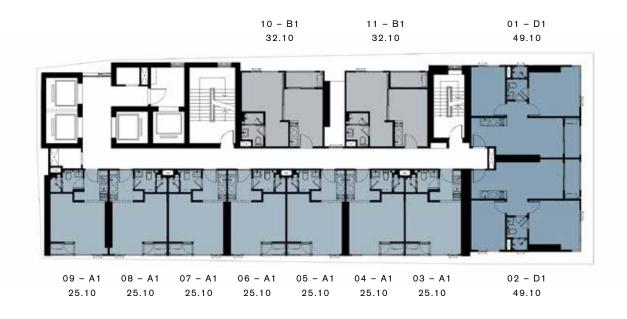

BUILDING : B
FLOOR : 4<sup>th</sup>

BUILDING : B

FLOOR : 5<sup>th</sup> - 42<sup>nd</sup>

1. YOGA & DANCING / 2. BOXING / 3. ROCK CLIMBING / 4. STREET BASKETBALL & FUTSAL

#### **BUILDING B**

B1 / 32.10 SQ.M.