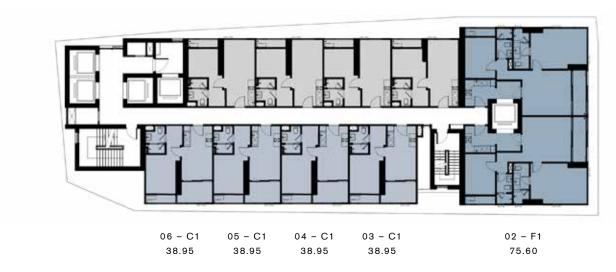

# MASTER LAYOUT

BUILDING : A

FLOOR : 7<sup>th</sup> - 16<sup>th</sup>

BUILDING : A

FLOOR : 17<sup>th</sup> - 44<sup>th</sup>

1. SKY LOUNGE / 2. OPEN SPACE GARDEN

## 1 BEDROOM EXCLUSIVE - RIVERVIEW

C1 / 38.95 SQ.M.