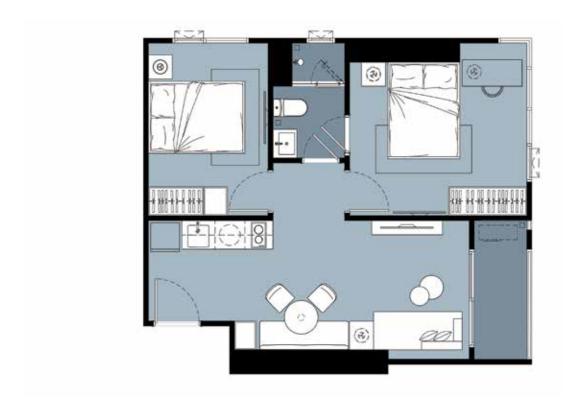

## 2 BEDROOM - RIVERFRONT

D1 / 49.10 SQ.M.

#### FULLY FURNISHED

- 3 A/C (Ceilling concealed type)
- 2 Queen size beds with 2 side tables
- Built-in dress closets
- 2 Sofa seat & Coffee table sets with side table
- Dining table with 2 Chairs
- TV Console
- Built-in shoes cabinet
- Built-in kitchen
  - Ceramic HOB (2 Burners)
  - Slim line hood
  - Single bowl sink with tap