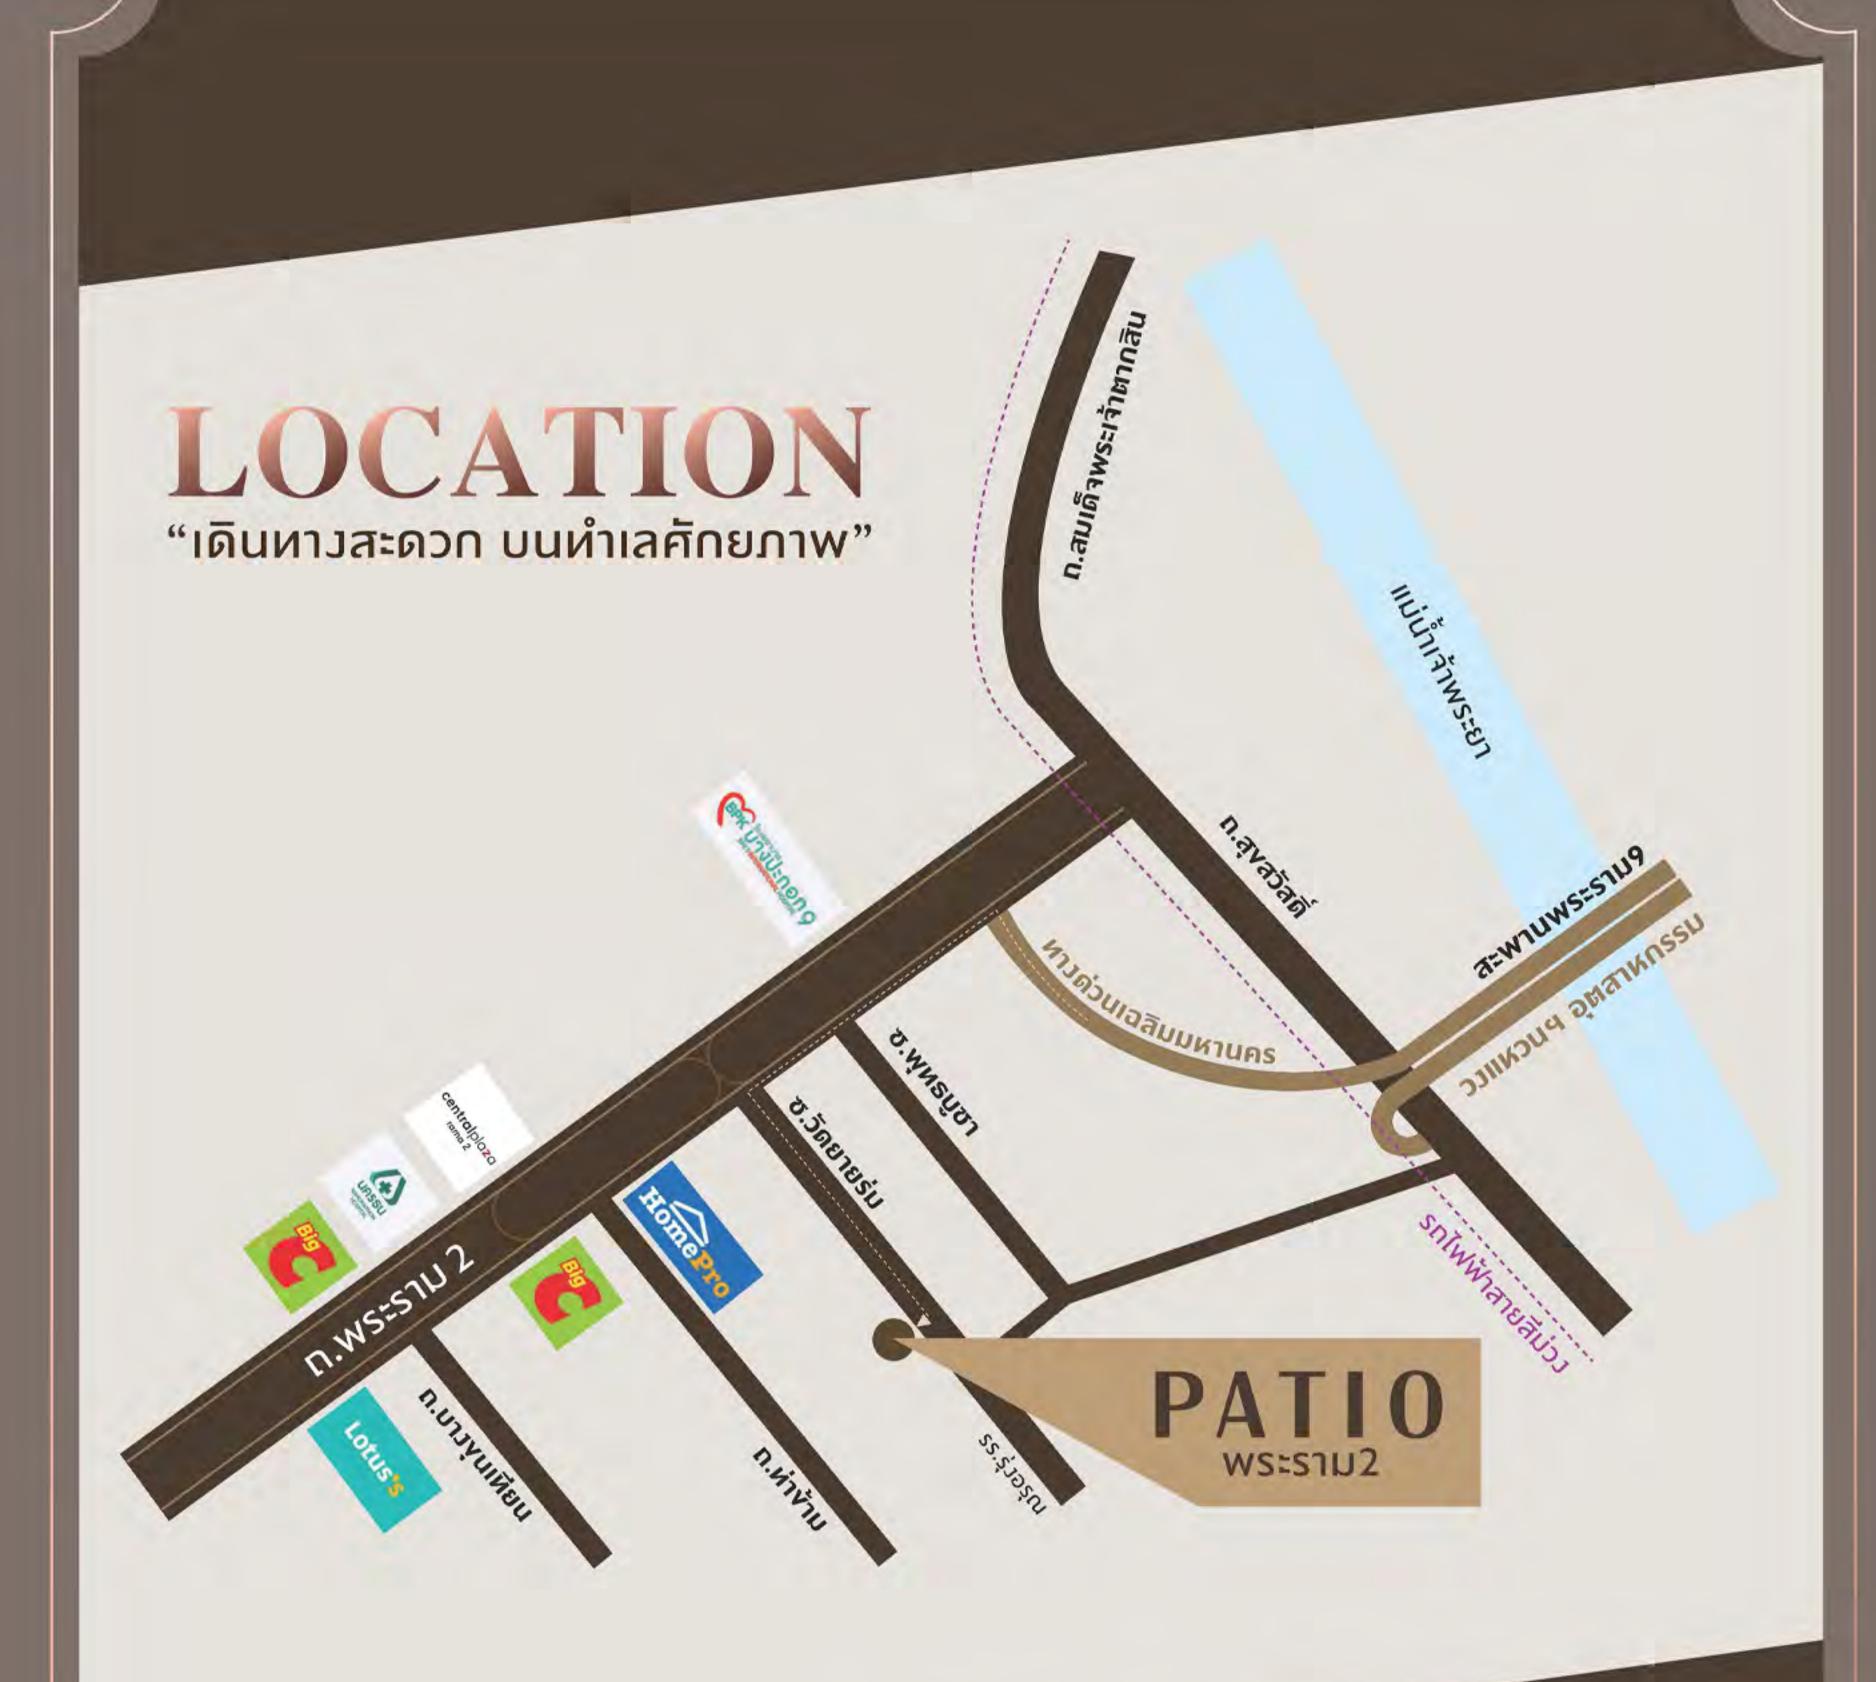

# FUTURE CENTRIC PRINTERS PRINT

| การเดินหาว                       |     |      |
|----------------------------------|-----|------|
| n.พระราม2                        | 1.5 | nu.  |
| จุดvึ้นลมหามด่วนดาวคะนอ <u>ม</u> | 2.6 | nu.  |
| สถานีรถไฟฟ้าวุฒากาศ              | 7.6 | nu.  |
| ศูนย์การค้า                      |     |      |
|                                  | 2.2 | 1000 |
| THE BRIGHT                       | 3.2 | nu.  |
| BIG C ws:siu2                    | 6   | nu.  |
| CENTRAL ws:siu 2                 | 5.2 | nu.  |
| สถานศึกษา                        |     |      |
| โรมเรียน รุ่มอรุณ                | 1   | nu.  |
|                                  |     |      |
| มหาวิหยาลัยพระจอมเกล้าธนบุรี     | 4   | nu.  |
| โรพยาบาลซั้นนำ                   |     |      |
| โรมพยาบาลบามประกอก9              | 3.9 | nu.  |
| โรมพยาบาลบามมด                   | 2.6 | nu.  |
| โรมพยาบาลนครธน                   | 5.9 | nu.  |