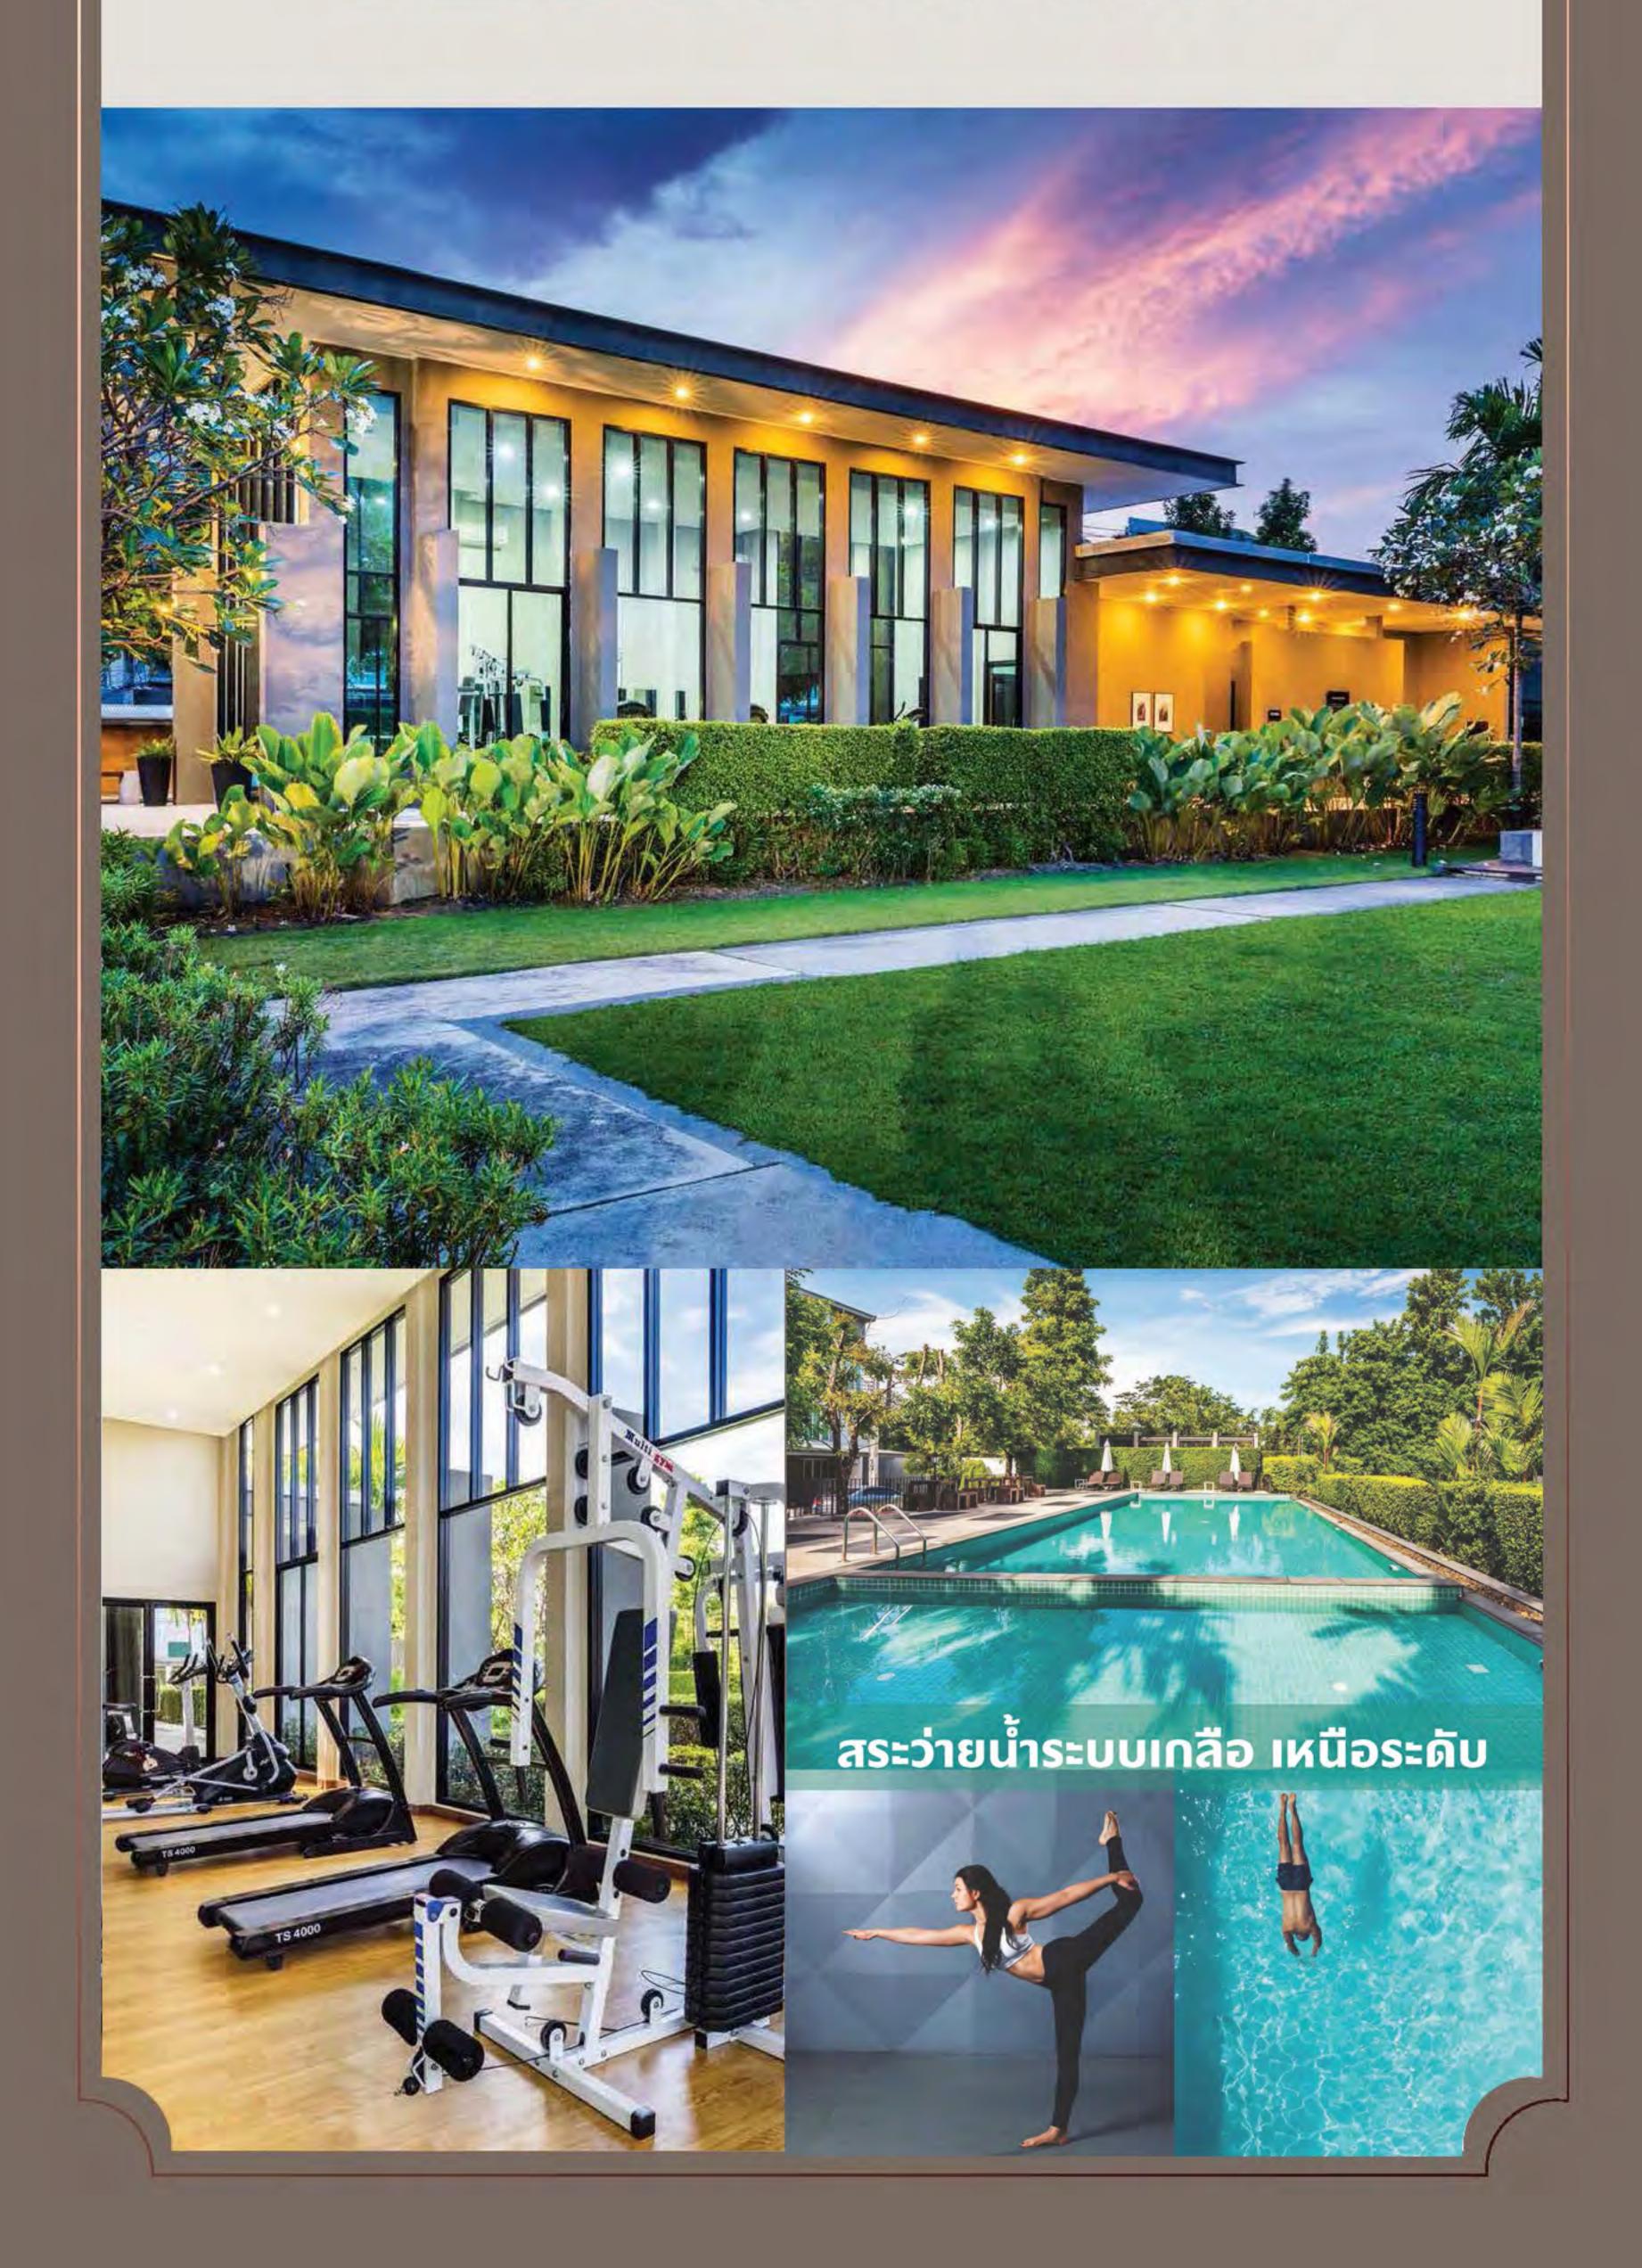

### ที่...เริ่มต้นทุกความสุงงอวชีวิต

พาหิโอ พระราม 2 พรีเมียมหาวน์โฮม 3 ชั้นสไตล์ Modern Loft พื้นหี่กว้าง ฟังก์ซันครบ ตอบโจหย์หุกบหบาหงองซีวิต พร้อม Clubhouse สระว่ายน้ำระบบเกลือ และสวนส่วนกลางขนาดใหญ่กว่า I ไร่ ที่ให้ทั้งความเป็นส่วนตัวและพื้นที่พักผ่อนอย่างแห้จริง

## CLUBHOUSE

1FL.