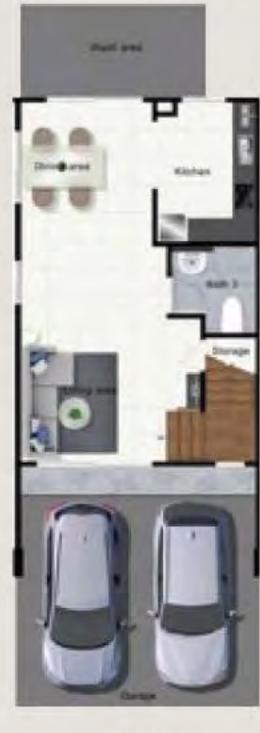

### VELORA

พื้นที่ใช้สอย 155 ตร.ม. พื้นดินเริ่มต้น 18.8 ตร.ว. 3 BEDROOM BATHROOM

2 PARKING