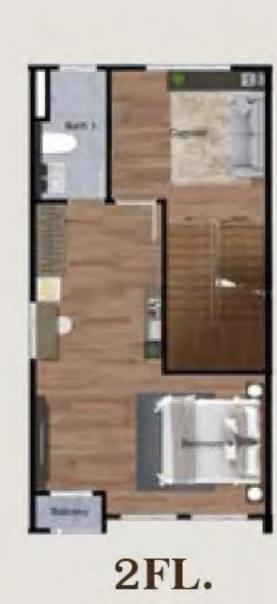

### VELORA

พื้นที่ใช้สอย 155 ตร.ม. พื้นดินเริ่มต้น 18.8 ตร.ว. 3 BEDROOM BATHROOM

2 PARKING

#### พรีเมียมหาวน์โฮม 3 ซั้น ออกแบบฟัวก์ซันอย่าวลวตัว

โดดเด่นด้วยชั้นล่าวโปร่วโล่ว เพดานสูว 2.7 เมตร และซ่อวแสวงนาดใหญ่ สร้าวบรรยากาศสว่าวสบาย เปิดรับทุกไลฟ์สไตล์ได้อย่าวอิสระ

เพราะบ้านที่ดี...คือจุดเริ่มต้นขอมคุณภาพซีวิตที่ดีกว่า