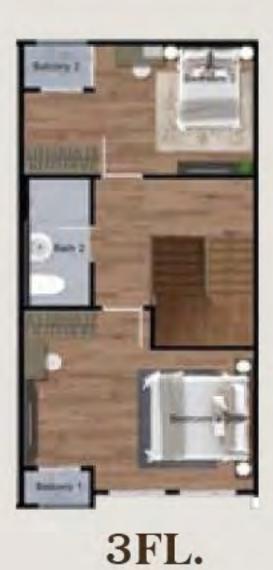

### VELORA

พื้นที่ใช้สอย 155 ตร.ม. พื้นดินเริ่มต้น 18.8 ตร.ว. 3 BEDROOM BATHROOM

2 PARKING

#### พรีเมียมหาวน์โฮม 3 ซั้น ออกแบบฟัวก์ซันอย่าวลวตัว

โดดเด่นด้วยชั้นล่าวโปร่วโล่ว เพดานสูว 2.7 เมตร และซ่อวแสวงนาดใหญ่ สร้าวบรรยากาศสว่าวสบาย เปิดรับทุกไลฟ์สไตล์ได้อย่าวอิสระ

เพราะบ้านที่ดี...คือจุดเริ่มต้นขอมคุณภาพซีวิตที่ดีกว่า