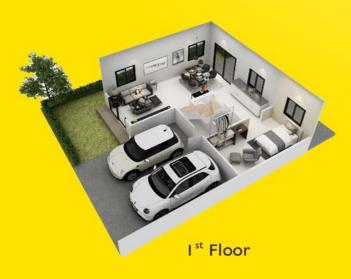

#### WALES

พื้นที่ใช้สอย เ52 ตร.ม.

3 ห้อวนอน 3 ห้อวน้ำ ห้อวอเนกประสวค์ ห้อวรับแvก ส่วนรับประหานอาหาร Pantry าอดรถ 2 คัน

\*ภาพ Floor Plan ห้องต่าวๆ รวมถึงการตกแต่งและเฟอร์นิเจอร์ในภาพ เป็นเพียงภาพจำลองเพื่อการโขษณาเผ่านั้น แบบแปลนตามบ้านตัวอย่างอาจปริบแก้ไขตามที่ได้รับอนุญาตจากหน่วยงานราชการ