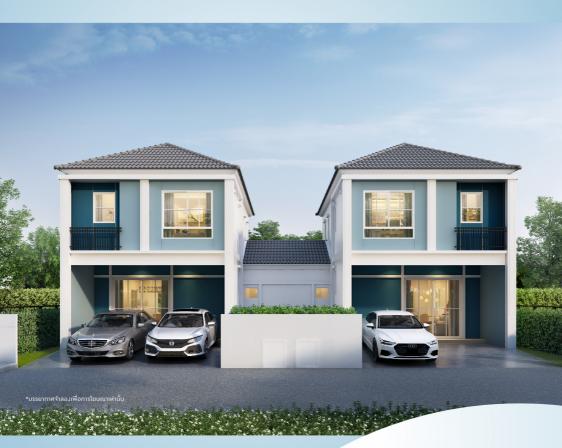

<sup>44</sup> บ้านดีไซน์ใหม่ สไตล์ Modern Classy เน้นเส้นสายในการออกแบบอันเรียบว่าย ให้ความรู้สึกอบอุ่นในโหนสีเหลือว Pastel ซาร์ตพลัวการใช้ชีวิต New Gen ปรับเพิ่มห้อวอเนกประสวค์ชั้นล่าว รอวรับการใช้วานได้ตามไลฟ์สไตล <sup>99</sup>

### YORK I

พื้นที่ใช้สอย 136 ตร.ม.

3 ห้อวนอน 2 ห้อวน้ำ ห้อวอเนกประสวค์ ห้อวรับแvก ส่วนรับประหานอาหาร Pantry จอดรถ 2 คัน

•ภาพ Floor Plan ห้องท่าวๆ รวมถึงการเซกแต่งและเฟอร์นิเจอร์ในภาพ เป็นเพียงภาพจำลองเพื่อการโฆษณาเห่านั้น แบบแปลนตามบ้านตัวอย่างอาจปริบแก้ไขตามที่ได้รับอนุญาทจากหน่วยงานราชการ