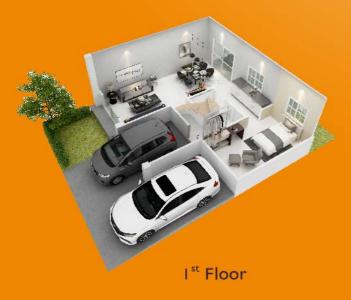

### YORK I

พื้นที่ใช้สอย 136 ตร.ม.

3 ห้อวนอน 2 ห้อวน้ำ ห้อวอเนกประสวค์ ห้อวรับแvก ส่วนรับประหานอาหาร Pantry จอดรถ 2 คัน

•ภาพ Floor Plan ห้องท่าวๆ รวมถึงการเซกแต่งและเฟอร์นิเจอร์ในภาพ เป็นเพียงภาพจำลองเพื่อการโฆษณาเห่านั้น แบบแปลนตามบ้านตัวอย่างอาจปริบแก้ไขตามที่ได้รับอนุญาทจากหน่วยงานราชการ