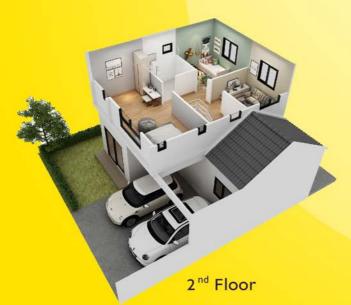

### YORK II

พื้นที่ใช้สอย 136 ตร.ม.

3 ห้อวนอน 2 ห้อวน้ำ ห้อวอเนกประสวค์ ห้อวรับแvก ส่วนรับประหานอาหาร Pantry าอดรถ 2 คัน

\*ภาพ Floor Plan ห้องท่างๆ รวมถึงการชกแช่งและเฟอร์นิเจอร์ในภาพ เป็นเพียงภาพสำลองเพื่อการโฆษณาเห่านั้น แบบแปลนชามบ้านช่วอย่างอาจปริบแก้ไขตามที่ได้รับอนุญาหจากหน่วยงานราชการ