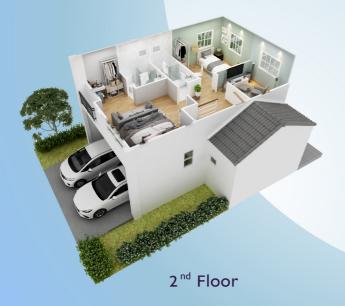

### YORK I

พื้นที่ใช้สอย 136 ตร.ม.

3 ห้อวนอน 2 ห้อวน้ำ ห้อวอเนกประสวค์ ห้อวรับแvก ส่วนรับประหานอาหาร Pantry จอดรถ 2 คัน

•ภาพ Floor Plan ห้องท่าวๆ รวมถึงการเซกแต่งและเฟอร์นิเจอร์ในภาพ เป็นเพียงภาพจำลองเพื่อการโฆษณาเห่านั้น แบบแปลนตามบ้านตัวอย่างอาจปริบแก้ไขตามที่ได้รับอนุญาทจากหน่วยงานราชการ