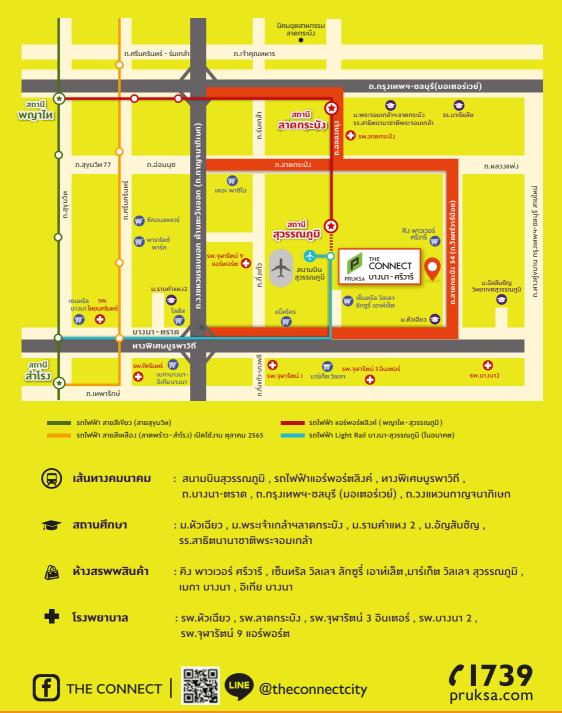

Classy เน้นความอ่อนซ้อย เรียบหรูแบบโมเดิร์น มีเอกลักษณ์ Luxury & Timeless เพิ่มความสดใสในโหนสีฟ้า Pastel สบายตา ฟัวก์ชั่นออกแบบมา เพื่อรวมหุกความสุขในการใช้ชีวิตแบบ Big Family <sup>\*\*</sup>







#### WALES

พื้นที่ใช้สอย เ52 ตร.ม.

3 ห้อวนอน 3 ห้อวน้ำ ห้อวอเนกประสวค์ ห้อวรับแvก ส่วนรับประหานอาหาร Pantry าอดรถ 2 คัน

\*ภาพ Floor Plan ห้องต่าวๆ รวมถึงการตกแต่งและเฟอร์นิเจอร์ในภาพ เป็นเพียงภาพจำลองเพื่อการโขษณาเผ่านั้น แบบแปลนตามบ้านตัวอย่างอาจปริบแก้ไขตามที่ได้รับอนุญาตจากหน่วยงานราชการ





# FACILITY



เดอะคอนเนค คลับ คลับเฮาส์พร้อมฟิตเนสครบวมาร



สระว่ายน้ำระบบเกลือ



The GRAND PARK สวนส่วนกลามงนาดใหญ่กว่า 1 ไร่ Playground & Jogging Track & Yoga zone



ระบบรักษาความปลอดภัย





กล้อว CCTV บริเวณหามเข้า-ออกโครมการ



**Key Card Access** ระบ<sup>ุ</sup>บเข้า-ออกโครมการอัตโนมัติ