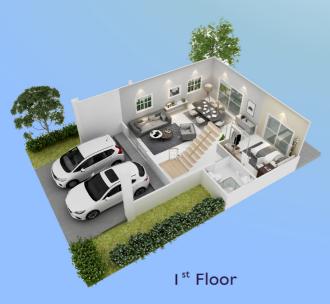

### YORK I

พื้นที่ใช้สอย 136 ตร.ม.

3 ห้อวนอน 2 ห้อวน้ำ ห้อวอเนกประสวค์ ห้อวรับแvก ส่วนรับประหานอาหาร Pantry จอดรถ 2 คัน

•ภาพ Floor Plan ห้องท่าวๆ รวมถึงการเซกแต่งและเฟอร์นิเจอร์ในภาพ เป็นเพียงภาพจำลองเพื่อการโฆษณาเห่านั้น แบบแปลนตามบ้านตัวอย่างอาจปริบแก้ไขตามที่ได้รับอนุญาทจากหน่วยงานราชการ