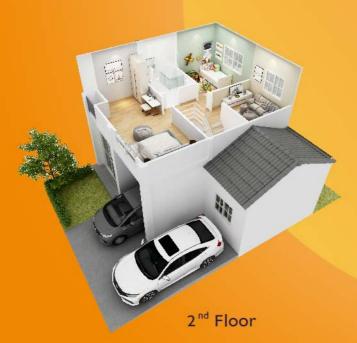

### YORK I

พื้นที่ใช้สอย 136 ตร.ม.

3 ห้อวนอน 2 ห้อวน้ำ ห้อวอเนกประสวค์ ห้อวรับแvก ส่วนรับประหานอาหาร Pantry จอดรถ 2 คัน

•ภาพ Floor Plan ห้องท่าวๆ รวมถึงการเซกแต่งและเฟอร์นิเจอร์ในภาพ เป็นเพียงภาพจำลองเพื่อการโฆษณาเห่านั้น แบบแปลนตามบ้านตัวอย่างอาจปริบแก้ไขตามที่ได้รับอนุญาทจากหน่วยงานราชการ

### YORK II

พื้นที่ใช้สอย 136 ตร.ม.

3 ห้อวนอน 2 ห้อวน้ำ ห้อวอเนกประสวค์ ห้อวรับแvก ส่วนรับประหานอาหาร Pantry าอดรถ 2 คัน

\*ภาพ Floor Plan ห้องท่างๆ รวมถึงการชกแช่งและเฟอร์นิเจอร์ในภาพ เป็นเพียงภาพสำลองเพื่อการโฆษณาเห่านั้น แบบแปลนชามบ้านช่วอย่างอาจปริบแก้ไขตามที่ได้รับอนุญาหจากหน่วยงานราชการ

#### WALES

พื้นที่ใช้สอย เ52 ตร.ม.

3 ห้อวนอน 3 ห้อวน้ำ ห้อวอเนกประสวค์ ห้อวรับแvก ส่วนรับประหานอาหาร Pantry าอดรถ 2 คัน

\*ภาพ Floor Plan ห้องต่าวๆ รวมถึงการตกแต่งและเฟอร์นิเจอร์ในภาพ เป็นเพียงภาพจำลองเพื่อการโขษณาเผ่านั้น แบบแปลนตามบ้านตัวอย่างอาจปริบแก้ไขตามที่ได้รับอนุญาตจากหน่วยงานราชการ