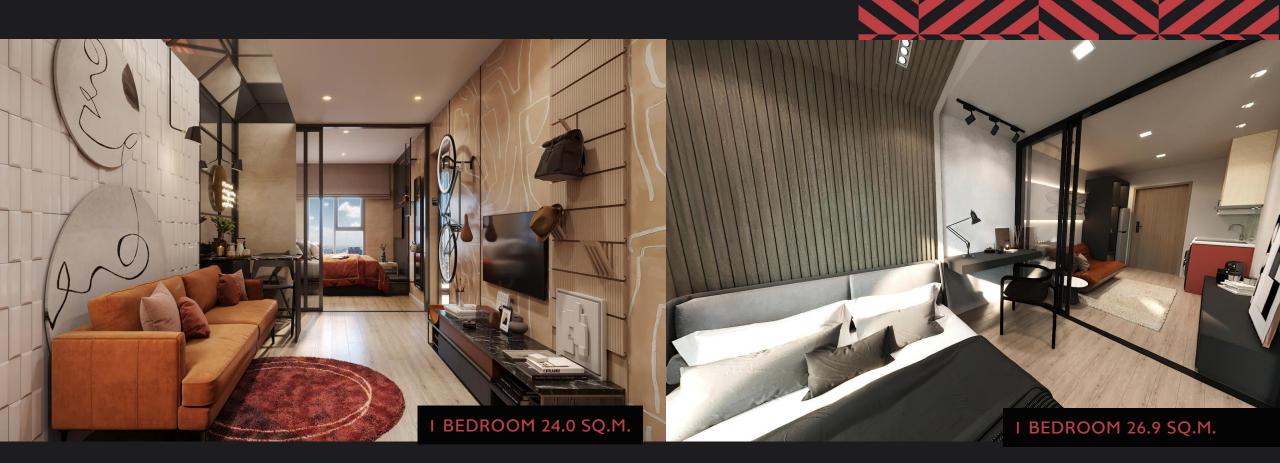

#### **UNIT TYPES**

## Smart layout, all metre count.

# ALL-ROUND 24.0 sq.m.

FASHIONISTA 26.9 sq.m.