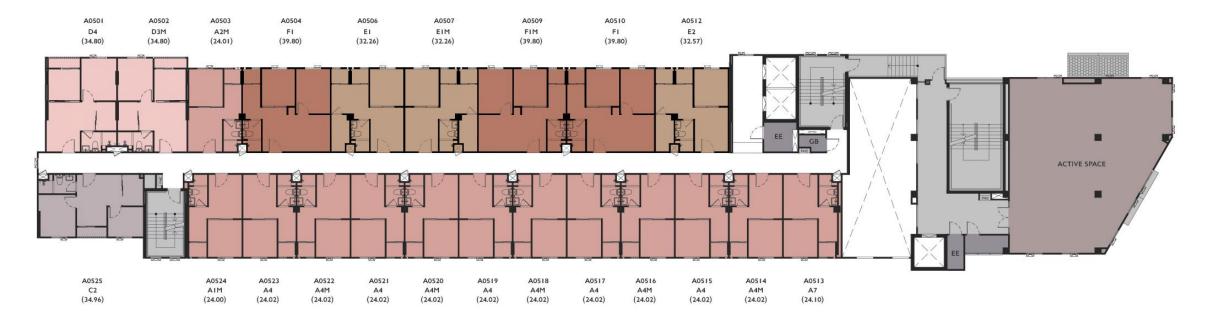

|
| FACILITIES<br>Ground Floor                                      | Living Lounge / Connecting Lounge<br>/ Mail Room / Smart Locker<br>/ Juristic Office                                                                        |
| 2nd - 8th Floor                                                 | Co-Working Space / Lifestyle Kitchen<br>/ Live Studio / Multiplay Space<br>/ Workshop Space / Semi Outdoor BBQ<br>/ Active Space / Functional Training Room |
| Rooftop                                                         | Step Garden / Scenic Sky Pool / Scenic Sky Yard<br>Jogging Track / Urban Farming                                                                            |





#### **HIGHLIGHT FACILITIES**



#### CO-WORKING SPACE





 $\rightarrow$ 

#### FLOOR PLAN BUILDING A





 $\Theta$ 



#### FLOOR PLAN BUILDING B





 $\Theta$ 



#### FLOOR PLAN BUILDING C





 $\Theta$ 



UNIT TYPES



\*all images and photos are for advertising purpose only

UNIT TYPES



#### **UNIT TYPES**



## Smart layout, all metre count.



# Limited layout with walk-in closet



#### More space to enjoy your hobbies

#### Largest layout for whole family





# ALL-ROUND 24.0 sq.m.

FASHIONISTA 26.9 sq.m.

#### LIMITED ONLY 7 UNITS EXTRA SPACE 32.26 sq.m.

LIMITED ONLY 7 UNITS FAMILY EXTENDED 39.80 sq.m. CHAPTER ONE

### SALES GALLERY OPEN DAILY 10.00 - 19.00



LINE: @CHAPTERONECONDO