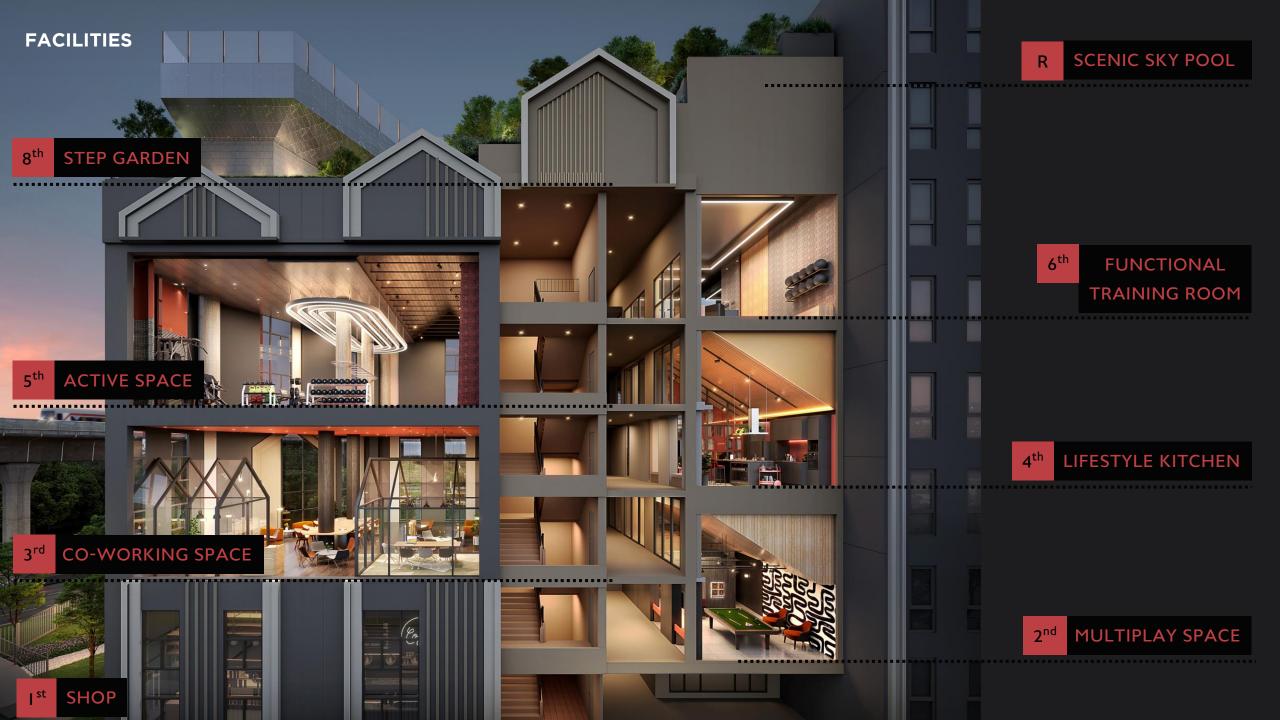

#### PROJECT INFORMATION

| หำเลโครมการ                                                     | ติดถนนใหญ่รามอินหรา<br>เพียว 250 เมตร ถึว MRT ลาดปลาเค้า<br>ใกล้ Big C, Central Ramindra, Foodland                                                          |
|-----------------------------------------------------------------|-------------------------------------------------------------------------------------------------------------------------------------------------------------|
| พื้นที่<br>จำนวนยูนิต<br>จำนวนชั้น / อาคาร                      | 5-0-65.2 ไร่<br>624មូជិគ                                                                                                                                    |
| รูปแบบยูนิตพักอาศัย<br>  ห้องนอน<br>  ห้องนอน พลัส<br>2 ห้องนอน | 24.00-32.26 MS.N.                                                                                                                                           |
| FACILITIES<br>Ground Floor                                      | Living Lounge / Connecting Lounge<br>/ Mail Room / Smart Locker<br>/ Juristic Office                                                                        |
| 2nd - 8th Floor                                                 | Co-Working Space / Lifestyle Kitchen<br>/ Live Studio / Multiplay Space<br>/ Workshop Space / Semi Outdoor BBQ<br>/ Active Space / Functional Training Room |
| Rooftop                                                         | Step Garden / Scenic Sky Pool / Scenic Sky Yard<br>Jogging Track / Urban Farming                                                                            |

#### **HIGHLIGHT FACILITIES**