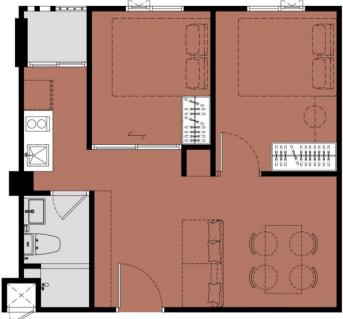

ce<br>/ Workshop Space / Semi Outdoor BBQ<br>/ Active Space / Functional Training Room |
| Rooftop                                                         | Step Garden / Scenic Sky Pool / Scenic Sky Yard<br>Jogging Track / Urban Farming                                                                            |





#### **HIGHLIGHT FACILITIES**



#### CO-WORKING SPACE





 $\rightarrow$ 

#### FLOOR PLAN BUILDING A





 $\Theta$ 



#### FLOOR PLAN BUILDING B





 $\Theta$ 



#### FLOOR PLAN BUILDING C





 $\Theta$ 



UNIT TYPES



\*all images and photos are for advertising purpose only

UNIT TYPES



#### **UNIT TYPES**



## Smart layout, all metre count.



# Limited layout with walk-in closet



#### More space to enjoy your hobbies

#### Largest layout for whole family





# ALL-ROUND 24.0 sq.m.

FASHIONISTA 26.9 sq.m.

#### LIMITED ONLY 7 UNITS EXTRA SPACE 32.26 sq.m.

LIMITED ONLY 7 UNITS FAMILY EXTENDED 39.80 sq.m. CHAPTER ONE

### SALES GALLERY OPEN DAILY 10.00 - 19.00



LINE: @CHAPTERONECONDO