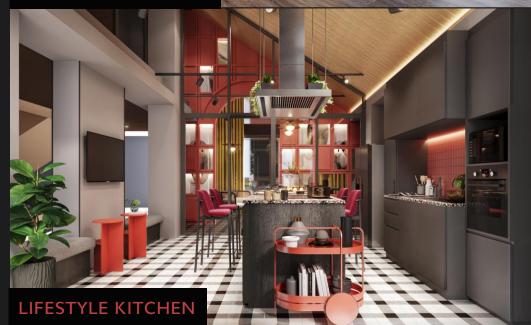

#### PROJECT INFORMATION

| หำเลโครมการ                                                     | ติดถนนใหญ่รามอินหรา<br>เพียว 250 เมตร ถึว MRT ลาดปลาเค้า<br>ใกล้ Big C, Central Ramindra, Foodland                                                          |
|-----------------------------------------------------------------|-------------------------------------------------------------------------------------------------------------------------------------------------------------|
| พื้นที่<br>จำนวนยูนิต<br>จำนวนชั้น / อาคาร                      | 5-0-65.2 ไร่<br>624មូជិគ                                                                                                                                    |
| รูปแบบยูนิตพักอาศัย<br>  ห้องนอน<br>  ห้องนอน พลัส<br>2 ห้องนอน | 24.00-32.26 MS.N.                                                                                                                                           |
| FACILITIES<br>Ground Floor                                      | Living Lounge / Connecting Lounge<br>/ Mail Room / Smart Locker<br>/ Juristic Office                                                                        |
| 2nd - 8th Floor                                                 | Co-Working Space / Lifestyle Kitchen<br>/ Live Studio / Multiplay Space<br>/ Workshop Space / Semi Outdoor BBQ<br>/ Active Space / Functional Training Room |
| Rooftop                                                         | Step Garden / Scenic Sky Pool / Scenic Sky Yard<br>Jogging Track / Urban Farming                                                                            |

#### **HIGHLIGHT FACILITIES**