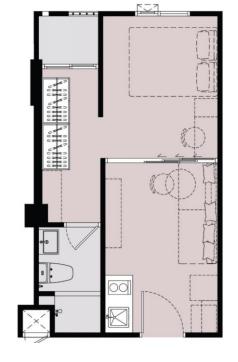

| Co-Working Space / Lifestyle Kitchen<br>/ Live Studio / Multiplay Space<br>/ Workshop Space / Semi Outdoor BBQ<br>/ Active Space / Functional Training Room |
| Rooftop                                                         | Step Garden / Scenic Sky Pool / Scenic Sky Yard<br>Jogging Track / Urban Farming                                                                            |





#### **HIGHLIGHT FACILITIES**



#### CO-WORKING SPACE





 $\rightarrow$ 

#### FLOOR PLAN BUILDING A





 $\Theta$ 



#### FLOOR PLAN BUILDING B





 $\Theta$ 



#### FLOOR PLAN BUILDING C





 $\Theta$ 



UNIT TYPES



\*all images and photos are for advertising purpose only

UNIT TYPES



#### **UNIT TYPES**



## Smart layout, all metre count.



# Limited layout with walk-in closet



#### More space to enjoy your hobbies

#### Largest layout for whole family





# ALL-ROUND 24.0 sq.m.

FASHIONISTA 26.9 sq.m.

#### LIMITED ONLY 7 UNITS EXTRA SPACE 32.26 sq.m.

LIMITED ONLY 7 UNITS FAMILY EXTENDED 39.80 sq.m. CHAPTER ONE

### SALES GALLERY OPEN DAILY 10.00 - 19.00



LINE: @CHAPTERONECONDO