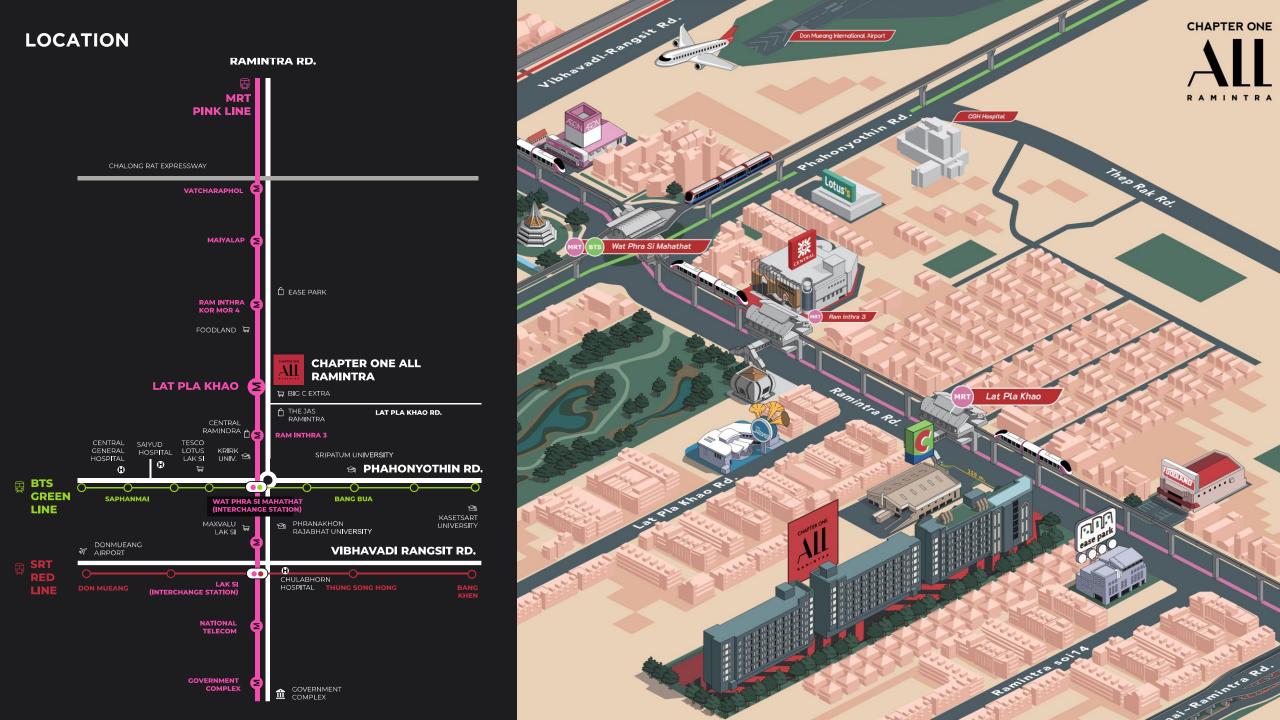

#### PROJECT INFORMATION

| หำเลโครมการ                                                     | ติดถนนใหญ่รามอินหรา<br>เพียว 250 เมตร ถึว MRT ลาดปลาเค้า<br>ใกล้ Big C, Central Ramindra, Foodland                                                          |
|-----------------------------------------------------------------|-------------------------------------------------------------------------------------------------------------------------------------------------------------|
| พื้นที่<br>จำนวนยูนิต<br>จำนวนชั้น / อาคาร                      | 5-0-65.2 ไร่<br>624មូជិគ                                                                                                                                    |
| รูปแบบยูนิตพักอาศัย<br>  ห้องนอน<br>  ห้องนอน พลัส<br>2 ห้องนอน | 24.00-32.26 MS.N.                                                                                                                                           |
| FACILITIES<br>Ground Floor                                      | Living Lounge / Connecting Lounge<br>/ Mail Room / Smart Locker<br>/ Juristic Office                                                                        |
| 2nd - 8th Floor                                                 | Co-Working Space / Lifestyle Kitchen<br>/ Live Studio / Multiplay Space<br>/ Workshop Space / Semi Outdoor BBQ<br>/ Active Space / Functional Training Room |
| Rooftop                                                         | Step Garden / Scenic Sky Pool / Scenic Sky Yard<br>Jogging Track / Urban Farming                                                                            |