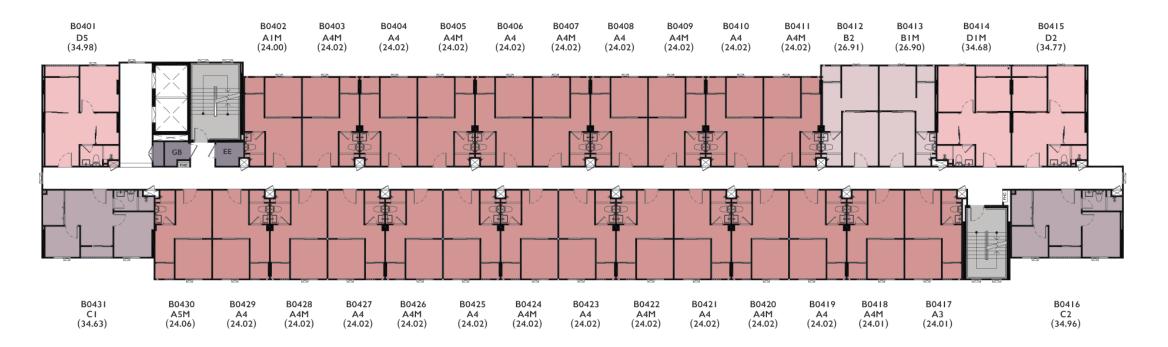

| Living Lounge / Connecting Lounge<br>/ Mail Room / Smart Locker<br>/ Juristic Office                                                                        |
| 2nd - 8th Floor                                                 | Co-Working Space / Lifestyle Kitchen<br>/ Live Studio / Multiplay Space<br>/ Workshop Space / Semi Outdoor BBQ<br>/ Active Space / Functional Training Room |
| Rooftop                                                         | Step Garden / Scenic Sky Pool / Scenic Sky Yard<br>Jogging Track / Urban Farming                                                                            |





#### **HIGHLIGHT FACILITIES**



#### CO-WORKING SPACE





 $\rightarrow$ 

#### FLOOR PLAN BUILDING A





 $\Theta$ 



#### FLOOR PLAN BUILDING B





 $\Theta$ 



#### FLOOR PLAN BUILDING C





 $\Theta$ 



UNIT TYPES



\*all images and photos are for advertising purpose only

UNIT TYPES



#### **UNIT TYPES**



## Smart layout, all metre count.



# Limited layout with walk-in closet



#### More space to enjoy your hobbies

#### Largest layout for whole family





# ALL-ROUND 24.0 sq.m.

FASHIONISTA 26.9 sq.m.

#### LIMITED ONLY 7 UNITS EXTRA SPACE 32.26 sq.m.

LIMITED ONLY 7 UNITS FAMILY EXTENDED 39.80 sq.m. CHAPTER ONE

### SALES GALLERY OPEN DAILY 10.00 - 19.00



LINE: @CHAPTERONECONDO