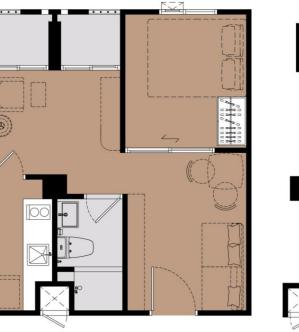

pace<br>/ Workshop Space / Semi Outdoor BBQ<br>/ Active Space / Functional Training Room |
| Rooftop                                                         | Step Garden / Scenic Sky Pool / Scenic Sky Yard<br>Jogging Track / Urban Farming                                                                            |





#### **HIGHLIGHT FACILITIES**



#### CO-WORKING SPACE





 $\rightarrow$ 

#### FLOOR PLAN BUILDING A





 $\Theta$ 



#### FLOOR PLAN BUILDING B





 $\Theta$ 



#### FLOOR PLAN BUILDING C





 $\Theta$ 



UNIT TYPES



\*all images and photos are for advertising purpose only

UNIT TYPES



#### **UNIT TYPES**



## Smart layout, all metre count.



# Limited layout with walk-in closet



#### More space to enjoy your hobbies

#### Largest layout for whole family





# ALL-ROUND 24.0 sq.m.

FASHIONISTA 26.9 sq.m.

#### LIMITED ONLY 7 UNITS EXTRA SPACE 32.26 sq.m.

LIMITED ONLY 7 UNITS FAMILY EXTENDED 39.80 sq.m. CHAPTER ONE

### SALES GALLERY OPEN DAILY 10.00 - 19.00



LINE: @CHAPTERONECONDO