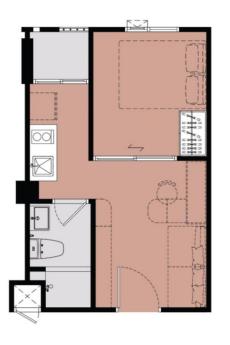

r                                                 | Co-Working Space / Lifestyle Kitchen<br>/ Live Studio / Multiplay Space<br>/ Workshop Space / Semi Outdoor BBQ<br>/ Active Space / Functional Training Room |
| Rooftop                                                         | Step Garden / Scenic Sky Pool / Scenic Sky Yard<br>Jogging Track / Urban Farming                                                                            |





#### **HIGHLIGHT FACILITIES**



#### CO-WORKING SPACE





 $\rightarrow$ 

#### FLOOR PLAN BUILDING A





 $\Theta$ 



#### FLOOR PLAN BUILDING B





 $\Theta$ 



#### FLOOR PLAN BUILDING C





 $\Theta$ 



UNIT TYPES



\*all images and photos are for advertising purpose only

UNIT TYPES



#### **UNIT TYPES**



## Smart layout, all metre count.



# Limited layout with walk-in closet



#### More space to enjoy your hobbies

#### Largest layout for whole family





# ALL-ROUND 24.0 sq.m.

FASHIONISTA 26.9 sq.m.

#### LIMITED ONLY 7 UNITS EXTRA SPACE 32.26 sq.m.

LIMITED ONLY 7 UNITS FAMILY EXTENDED 39.80 sq.m. CHAPTER ONE

### SALES GALLERY OPEN DAILY 10.00 - 19.00



LINE: @CHAPTERONECONDO