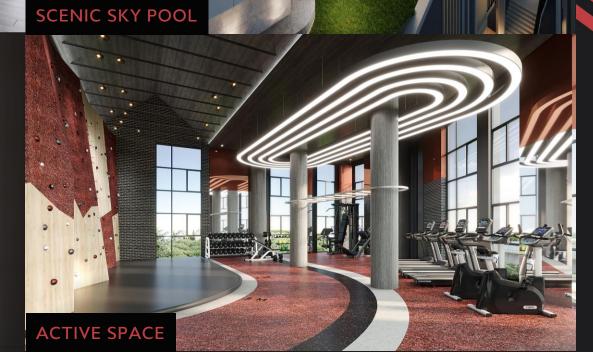

|
| FACILITIES<br>Ground Floor                                      | Living Lounge / Connecting Lounge<br>/ Mail Room / Smart Locker<br>/ Juristic Office                                                                        |
| 2nd - 8th Floor                                                 | Co-Working Space / Lifestyle Kitchen<br>/ Live Studio / Multiplay Space<br>/ Workshop Space / Semi Outdoor BBQ<br>/ Active Space / Functional Training Room |
| Rooftop                                                         | Step Garden / Scenic Sky Pool / Scenic Sky Yard<br>Jogging Track / Urban Farming                                                                            |





#### **HIGHLIGHT FACILITIES**



#### CO-WORKING SPACE





 $\rightarrow$ 

#### FLOOR PLAN BUILDING A





 $\Theta$ 



#### FLOOR PLAN BUILDING B





 $\Theta$ 



#### FLOOR PLAN BUILDING C





 $\Theta$ 



UNIT TYPES



\*all images and photos are for advertising purpose only

UNIT TYPES



#### **UNIT TYPES**



## Smart layout, all metre count.



# Limited layout with walk-in closet



#### More space to enjoy your hobbies

#### Largest layout for whole family





# ALL-ROUND 24.0 sq.m.

FASHIONISTA 26.9 sq.m.

#### LIMITED ONLY 7 UNITS EXTRA SPACE 32.26 sq.m.

LIMITED ONLY 7 UNITS FAMILY EXTENDED 39.80 sq.m. CHAPTER ONE

### SALES GALLERY OPEN DAILY 10.00 - 19.00



LINE: @CHAPTERONECONDO