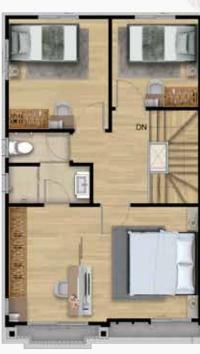

## แบบบ้าน ซียพฤกษ์

พื้นที่ใช้สอย 116

vนาดที่ดินเริ่มต้น

18.1<sub>ms.</sub>

3 ເຊັລ ນາລາ

່ ເຂັ້ວ ນວນດຸນໄຮະສຸງຄົ

າ ທ້າ ນ້ຳ

1 ชื่ออดรก

# แบบบ้าน ราชพฤกษ์

พื้นที่ใช้สอย

138

------

vนาดที่ดินเริ่มต้น

21.4

3 ເຊັ້ລ ນາລາເ

. . เร้า บาบเประส