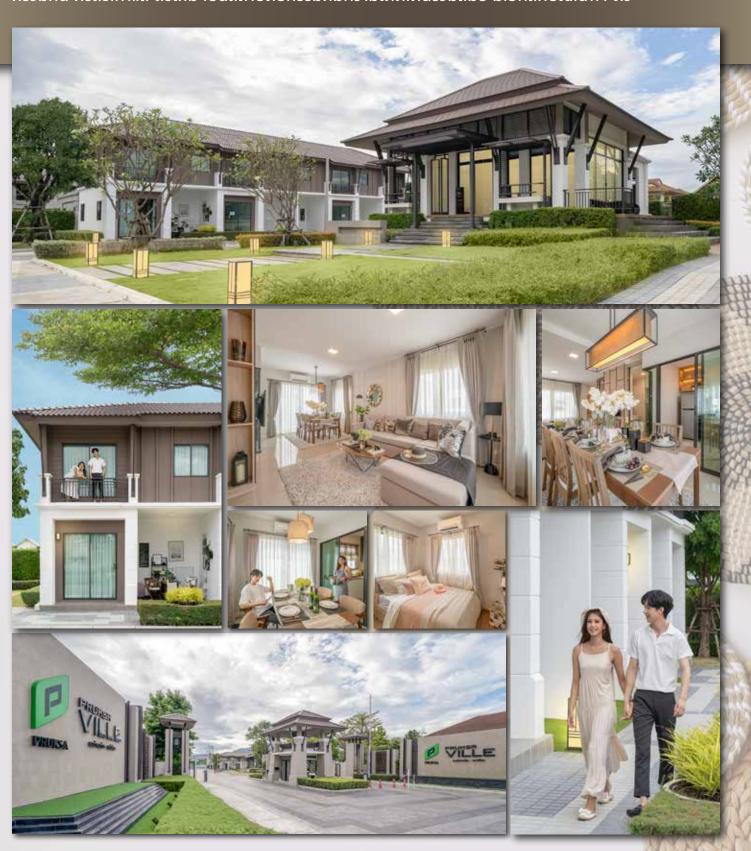

## แบบบ้าน ซียพฤกษ์

พื้นที่ใช้สอย 116

vนาดที่ดินเริ่มต้น

18.1<sub>ms.</sub>

3 ເຊັລ ນາລາ

່ ເຂັ້ວ ນວນດຸນໄຮະສຸງຄົ

າ ທ້າ ນ້ຳ

1 ชื่ออดรก

# แบบบ้าน ราชพฤกษ์

พื้นที่ใช้สอย

138

------

vนาดที่ดินเริ่มต้น

21.4

3 ເຊັ້ລ ນາລາເ

. . เร้า บาบเประส