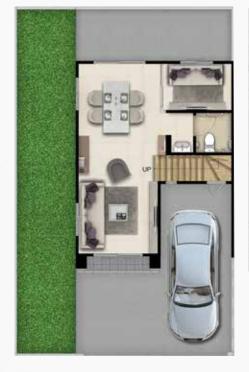

## แบบบ้าน ซียพฤกษ์

พื้นที่ใช้สอย 116

vนาดที่ดินเริ่มต้น

18.1<sub>ms.</sub>

3 ເຊັລ ນາລາ

່ ເຂັ້ວ ນວນດຸນໄຮະສຸງຄົ

າ ທ້າ ນ້ຳ

1 ชื่ออดรก