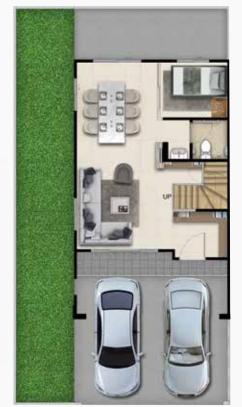

## แบบบ้าน ซียพฤกษ์

พื้นที่ใช้สอย 116

vนาดที่ดินเริ่มต้น

18.1<sub>ms.</sub>

3 ເຊັລ ນາລາ

່ ເຂັ້ວ ນວນດຸນໄຮະສຸງຄົ

າ ທ້າ ນ້ຳ

1 ชื่ออดรก

# แบบบ้าน ราชพฤกษ์

พื้นที่ใช้สอย

138

------

vนาดที่ดินเริ่มต้น

21.4

3 ເຊັ້ລ ນາລາເ

. . เร้า บาบเประส