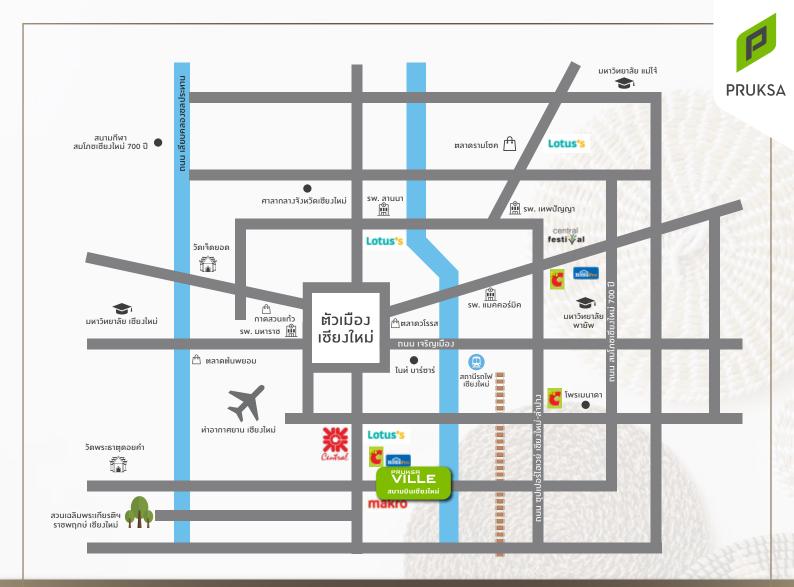

### สถานที่ใกล้เคียว

- ระยะหาวจากโครวการ**ถึ**วสถานที่ใกล้เคีย<mark>ว</mark>

#### การคมนาคมใกล้เคียว

- สำนักงานขนส่งจังหวัดเซียงใหม่
- สนามบินเซียงใหม่
5.7 กม.

#### **Community Mall**

HOME PRO หาวดว
BIG C หาวดว
แม็คโคร หาวดว
CENTRAL AIRPORT เซียวใหม่

#### สถานศึกษา

- มหาวิทยาลัยฟาร์อีสเทอร์น 4.6 กม.
- UNITY CONCORD INTERNATIONAL 9.8 กม.
SCHOOL - UCIS

- โรมเรียนมมฟอร์ตวิหยาลัยยา 8.5 กม.

#### โรมพยาบาล

- ศูนย์เวซศาสตร์ผู้สูงอายุ ม.เซียงใหม่ 2.4 กม.- โรงพยาบาลเซียงใหม่ใกล้หมอ 3.1 กม.