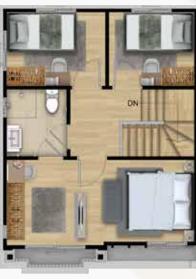

# แบบบ้าน ราชพฤกษ์

พื้นที่ใช้สอย

138

------

vนาดที่ดินเริ่มต้น

21.4

3 ເຊັ້ລ ນາລາເ

. . เร้า บาบเประส

າ ທ້າງ ນ້ຳ

ว มี่จอดรก