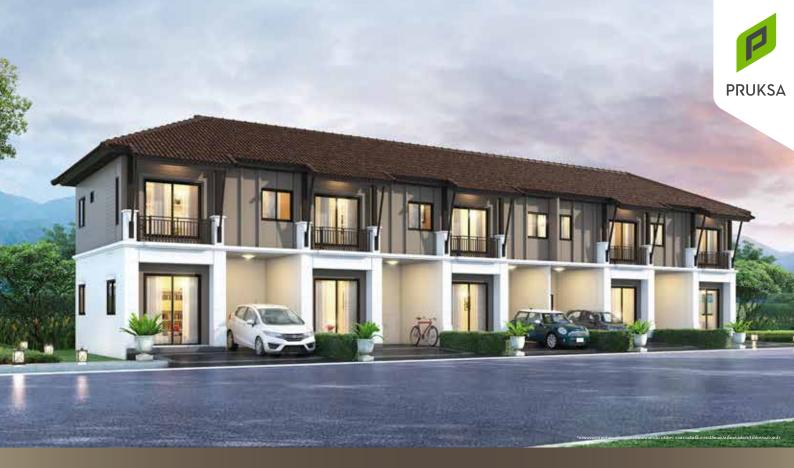

## แบบบ้าน ซียพฤกษ์

พื้นที่ใช้สอย 116

vนาดที่ดินเริ่มต้น

18.1<sub>ms.</sub>

3 ເຊັລ ນາລາ

່ ເຂັ້ວ ນວນດຸນໄຮະສຸງຄົ

າ ທ້າ ນ້ຳ

1 ชื่ออดรก

# แบบบ้าน ราชพฤกษ์

พื้นที่ใช้สอย

138

------

vนาดที่ดินเริ่มต้น

21.4

3 ເຊັ້ລ ນາລາເ

. . เร้า บาบเประส