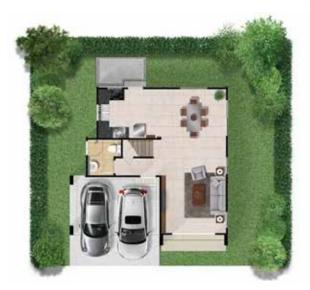

### THE SQUARE

พื้นที่ใช้สอย 135 ตร.ม. ้ที่ดินเริ่มต้น 50 ตร.ว. vึ้นไป

🕮 3 ห้อวนอน

🚔 2 ห้อมน้ำ

🗇 2 หี่าอดรท

I<sup>st</sup> Floor

2<sup>nd</sup> Floor

- บ้านเดี่ยวกว้ามสวย Style Modern Contemporary
- ุ พุกห้องออกแบบให้ใช้สอยได้ลงตัวเต็มพื้นที่
- ห้องนอนกว้าง โล่ง สบาย ปรับเปลี่ยนพื้นที่ใช้สอยได้หลายแบบ พร้อมห้องครัวเป็นสัดส่วน