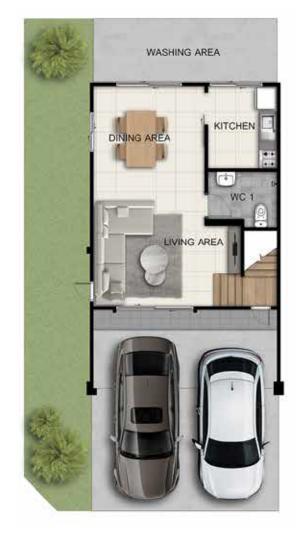

# MODISH II

พื้นที่ใช้สอย 130 ตร.ม. ้ที่ดินเริ่มต้น 35 ตร.ว. vึ้นไป

🚔 3 ห้อวน้ำ

ภาพถ่ายหุกภาพเป็นบรรยากาศจำลอมประกอบการโฆษณาเห่านั้น รายสะเอียดเมื่อโครมการสร้ามเสร็จสมบูรณ์แล้วอาจแตกต่ามไปจากภาพที่ปรากฏ ซึ่มแสดมการแบ่มพื้นที่ใช้สอยเห่านั้น ้หั้วนี้เป็นไปตามเวื่อนไขงองหาวบริษัหฯ บ้านที่จำหน่ายไปรวมการตกแต่วใดๆ หั้วสิ้นบริษัหฯ งอสววนสิหธิ์ในการเปลี่ยนแปลวโดยไปต้อวแจ้วให้หราบส่วงหน้า

- บ้านแฝด New Design
- ทุกห้องออกแบบให้ใช้สอยได้อย่างลเต็มพื้นที่
- ้ห้อวนอนทว้าว โล่ว สบาย ปรับเปลี่ยนพื้นที่ได้หลาทหลาย

I<sup>st</sup> FLOOR

2<sup>nd</sup> FLOOR