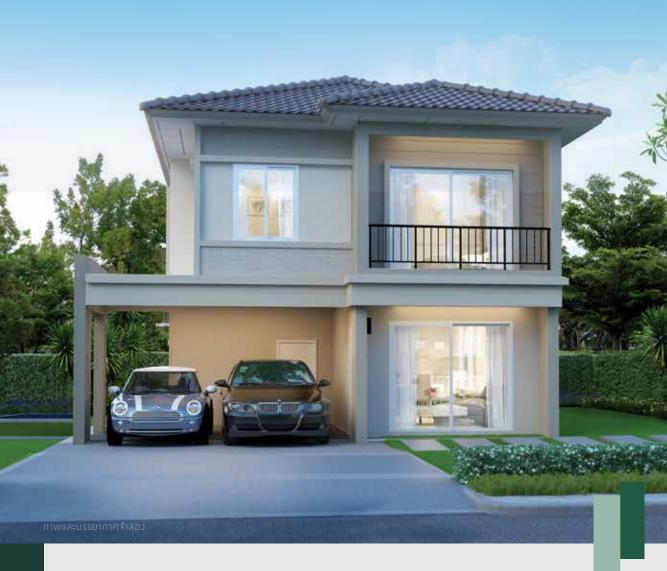

### THE SQUARE

พื้นที่ใช้สอย 135 ตร.ม. ้ที่ดินเริ่มต้น 50 ตร.ว. vึ้นไป

🕮 3 ห้อวนอน

🚔 2 ห้อมน้ำ

🗇 2 หี่าอดรท

I<sup>st</sup> Floor

2<sup>nd</sup> Floor

- บ้านเดี่ยวกว้ามสวย Style Modern Contemporary
- ุ พุกห้องออกแบบให้ใช้สอยได้ลงตัวเต็มพื้นที่
- ห้องนอนกว้าง โล่ง สบาย ปรับเปลี่ยนพื้นที่ใช้สอยได้หลายแบบ พร้อมห้องครัวเป็นสัดส่วน