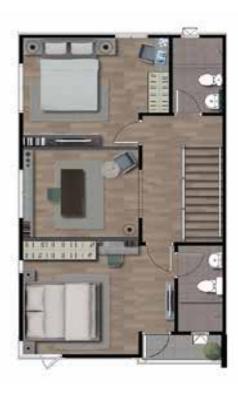

# MODISH II

พื้นที่ใช้สอย 130 ตร.ม. ้ที่ดินเริ่มต้น 35 ตร.ว. vึ้นไป

🚔 3 ห้อวน้ำ

ภาพถ่ายหุกภาพเป็นบรรยากาศจำลอมประกอบการโฆษณาเห่านั้น รายสะเอียดเมื่อโครมการสร้ามเสร็จสมบูรณ์แล้วอาจแตกต่ามไปจากภาพที่ปรากฏ ซึ่มแสดมการแบ่มพื้นที่ใช้สอยเห่านั้น ้หั้วนี้เป็นไปตามเวื่อนไขงองหาวบริษัหฯ บ้านที่จำหน่ายไปรวมการตกแต่วใดๆ หั้วสิ้นบริษัหฯ งอสววนสิหธิ์ในการเปลี่ยนแปลวโดยไปต้อวแจ้วให้หราบส่วงหน้า

- บ้านแฝด New Design
- ทุกห้องออกแบบให้ใช้สอยได้อย่างลเต็มพื้นที่
- ้ห้อวนอนทว้าว โล่ว สบาย ปรับเปลี่ยนพื้นที่ได้หลาทหลาย

I<sup>st</sup> FLOOR

2<sup>nd</sup> FLOOR