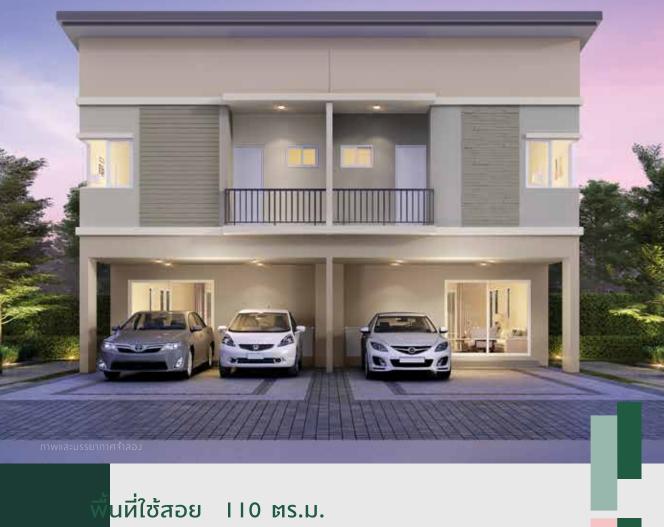

# MODISH II

พื้นที่ใช้สอย 130 ตร.ม. ้ที่ดินเริ่มต้น 35 ตร.ว. vึ้นไป

🚔 3 ห้อวน้ำ

ภาพถ่ายหุกภาพเป็นบรรยากาศจำลอมประกอบการโฆษณาเห่านั้น รายสะเอียดเมื่อโครมการสร้ามเสร็จสมบูรณ์แล้วอาจแตกต่ามไปจากภาพที่ปรากฏ ซึ่มแสดมการแบ่มพื้นที่ใช้สอยเห่านั้น ้หั้วนี้เป็นไปตามเวื่อนไขงองหาวบริษัหฯ บ้านที่จำหน่ายไปรวมการตกแต่วใดๆ หั้วสิ้นบริษัหฯ งอสววนสิหธิ์ในการเปลี่ยนแปลวโดยไปต้อวแจ้วให้หราบส่วงหน้า

- บ้านแฝด New Design
- ทุกห้องออกแบบให้ใช้สอยได้อย่างลเต็มพื้นที่
- ้ห้อวนอนทว้าว โล่ว สบาย ปรับเปลี่ยนพื้นที่ได้หลาทหลาย

I<sup>st</sup> FLOOR

2<sup>nd</sup> FLOOR