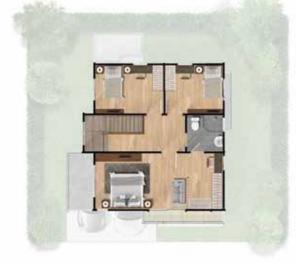

### THE SQUARE

พื้นที่ใช้สอย 135 ตร.ม. ้ที่ดินเริ่มต้น 50 ตร.ว. vึ้นไป

🕮 3 ห้อวนอน

🚔 2 ห้อมน้ำ

🗇 2 หี่าอดรท

I<sup>st</sup> Floor

2<sup>nd</sup> Floor

- บ้านเดี่ยวกว้ามสวย Style Modern Contemporary
- ุ พุกห้องออกแบบให้ใช้สอยได้ลงตัวเต็มพื้นที่
- ห้องนอนกว้าง โล่ง สบาย ปรับเปลี่ยนพื้นที่ใช้สอยได้หลายแบบ พร้อมห้องครัวเป็นสัดส่วน