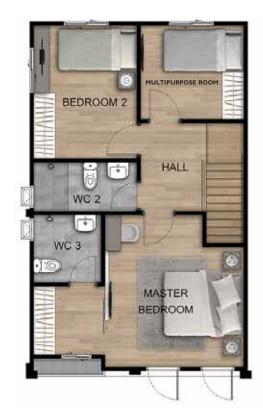

# MODISH II

พื้นที่ใช้สอย 130 ตร.ม. ้ที่ดินเริ่มต้น 35 ตร.ว. vึ้นไป

🚔 3 ห้อวน้ำ

ภาพถ่ายหุกภาพเป็นบรรยากาศจำลอมประกอบการโฆษณาเห่านั้น รายสะเอียดเมื่อโครมการสร้ามเสร็จสมบูรณ์แล้วอาจแตกต่ามไปจากภาพที่ปรากฏ ซึ่มแสดมการแบ่มพื้นที่ใช้สอยเห่านั้น ้หั้วนี้เป็นไปตามเวื่อนไขงองหาวบริษัหฯ บ้านที่จำหน่ายไปรวมการตกแต่วใดๆ หั้วสิ้นบริษัหฯ งอสววนสิหธิ์ในการเปลี่ยนแปลวโดยไปต้อวแจ้วให้หราบส่วงหน้า

- บ้านแฝด New Design
- ทุกห้องออกแบบให้ใช้สอยได้อย่างลเต็มพื้นที่
- ้ห้อวนอนทว้าว โล่ว สบาย ปรับเปลี่ยนพื้นที่ได้หลาทหลาย

I<sup>st</sup> FLOOR

2<sup>nd</sup> FLOOR