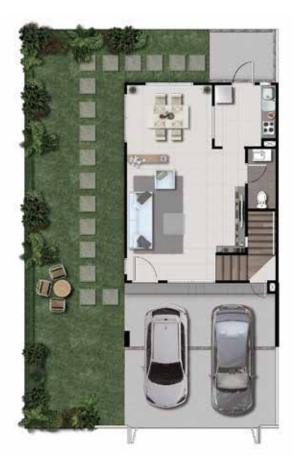

# MODISH II

พื้นที่ใช้สอย 130 ตร.ม. ้ที่ดินเริ่มต้น 35 ตร.ว. vึ้นไป

🚔 3 ห้อวน้ำ

ภาพถ่ายหุกภาพเป็นบรรยากาศจำลอมประกอบการโฆษณาเห่านั้น รายสะเอียดเมื่อโครมการสร้ามเสร็จสมบูรณ์แล้วอาจแตกต่ามไปจากภาพที่ปรากฏ ซึ่มแสดมการแบ่มพื้นที่ใช้สอยเห่านั้น ้หั้วนี้เป็นไปตามเวื่อนไขงองหาวบริษัหฯ บ้านที่จำหน่ายไปรวมการตกแต่วใดๆ หั้วสิ้นบริษัหฯ งอสววนสิหธิ์ในการเปลี่ยนแปลวโดยไปต้อวแจ้วให้หราบส่วงหน้า

- บ้านแฝด New Design
- ทุกห้องออกแบบให้ใช้สอยได้อย่างลเต็มพื้นที่
- ้ห้อวนอนทว้าว โล่ว สบาย ปรับเปลี่ยนพื้นที่ได้หลาทหลาย

I<sup>st</sup> FLOOR

2<sup>nd</sup> FLOOR