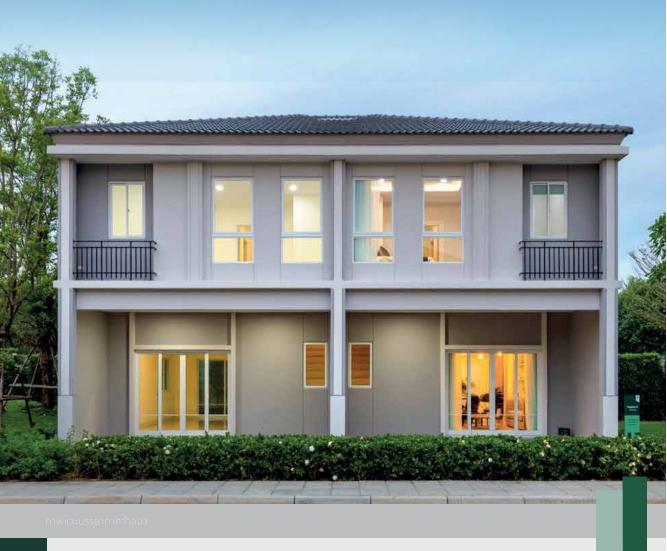

#### ΤΗΕ ΒΟΧ

ที่ ดินเริ่มต้น 35 ตร.ว. vึ้นไป

🕮 2 ห้อวนอน

🚔 3 ห้อมน้ำ

🗇 2 หี่าอดรท

I<sup>st</sup> Floor

2<sup>nd</sup> Floor

- บ้านแฝด Style Modern Contemporary
- เพิ่มมุมมองกว้างด้วยเพดานสูงถึง 2.90 ม. เต็มอิ่มกับสวนด้านข้าง บ้านที่กว้างถึง 3.65 ม. ุกห้องออกแบบให้ใช้สอยได้ลงตัวเต็มพื้นที่
- ห้องนอนกว้าง โล่ง สบาย ปรับเปลี่ยนพื้นที่ใช้สอยได้หลายแบบ พร้อมห้องครัวเป็นสัดส่วน

- บ้านแฝด New Design
- ทุกห้องออกแบบให้ใช้สอยได้อย่างลเต็มพื้นที่
- ้ห้อวนอนทว้าว โล่ว สบาย ปรับเปลี่ยนพื้นที่ได้หลาทหลาย

I<sup>st</sup> FLOOR

2<sup>nd</sup> FLOOR