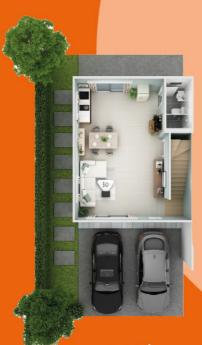

### **AMBER I**

หน้ากว้าว 5.7 ม. พื้นที่ใช้สอย 117 ตร.ม.

2 ห้อวนอน 3 ห้อวน้ำ ห้อวรับแงก ส่วนรับประหานอาหาร Pantry าอดรถ 2 คัน

 กาพ Floor Plan ผ้องสามๆ รวมถึงการตกแต่งและฟอร์นิเรอร์ในภาพ เป็นเพียงภาพจำลองเพื่อการโฆษณาเห่านั้น แบบแปลนตามบ้านตัวอย่างอารปรับแก้ไขตามผีได้รับอนุญาตรากหน่วยงานราชการ