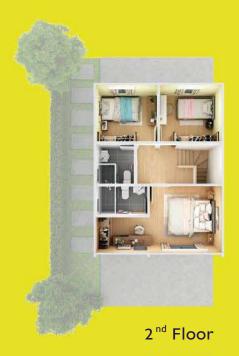

#### **SAPPHIRE**

หน้ากว้าว 5.7 ม. พื้นที่ใช้สอย 135 ตร.ม.

3 ห้อวนอน 3 ห้อวน้ำ ห้อวรับแงก ส่วนรับประหานอาหาร Pantry าอดรถ 2 คัน

•ภาพ Floor Plan ห้อมต่ามๆ รวมถึงการตกแต่งและเฟอร์มิเจอร์ในภาพ เป็นเพียงภาพรำลองเพื่อการโฆษณาเห่านั้น แบบแปลนตามบ้านตัวอย่างอาจปริบแก้ไขตามที่ได้รับอนุญาตจากหน่วยงานราชการ