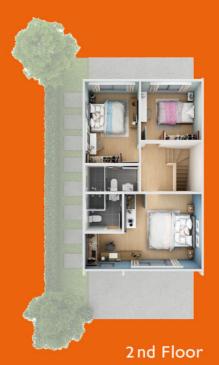

### **AMBER I**

หน้ากว้าว 5.7 ม. พื้นที่ใช้สอย 117 ตร.ม.

2 ห้อวนอน 3 ห้อวน้ำ ห้อวรับแงก ส่วนรับประหานอาหาร Pantry าอดรถ 2 คัน

 กาพ Floor Plan ผ้องสามๆ รวมถึงการตกแต่งและฟอร์นิเรอร์ในภาพ เป็นเพียงภาพจำลองเพื่อการโฆษณาเห่านั้น แบบแปลนตามบ้านตัวอย่างอารปรับแก้ไขตามผีได้รับอนุญาตรากหน่วยงานราชการ