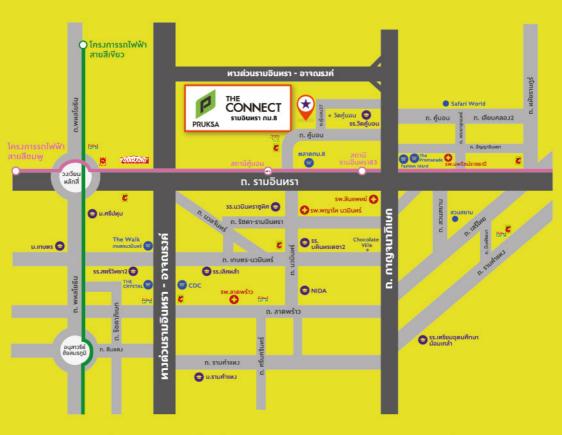

Key Card Access ระบบเข้า-ออกโครวการอัตโนมัติ

- 🖝 สถานศึกษา
- : รร.วัดคู้บอน, รร.นวมินหราชูหิศ เบญามราชาลัย
- 🗯 สถานที่สำคัญ
- : Central Eastville, Central Plaza รามอินทรา, Fashion Island, The Promenade, Chocolate Ville,The Walk เกษตร-นวมินทร์, Big Cค้บอน, สวนสยาม, Safari World