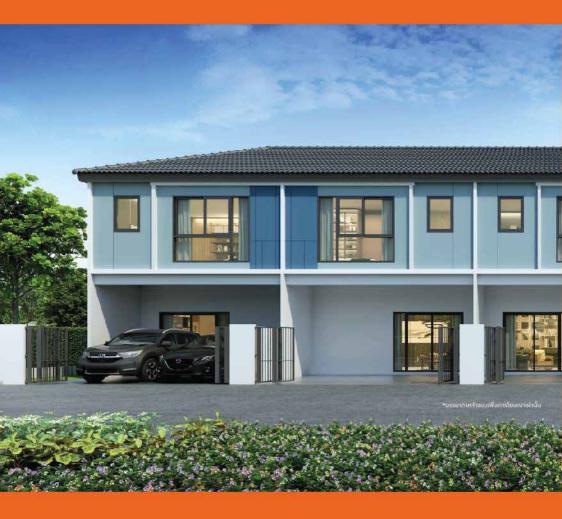

### **AMBER I**

หน้ากว้าว 5.7 ม. พื้นที่ใช้สอย 117 ตร.ม.

2 ห้อวนอน 3 ห้อวน้ำ ห้อวรับแงก ส่วนรับประหานอาหาร Pantry าอดรถ 2 คัน

 กาพ Floor Plan ผ้องสามๆ รวมถึงการตกแต่งและฟอร์นิเรอร์ในภาพ เป็นเพียงภาพจำลองเพื่อการโฆษณาเห่านั้น แบบแปลนตามบ้านตัวอย่างอารปรับแก้ไขตามผีได้รับอนุญาตรากหน่วยงานราชการ