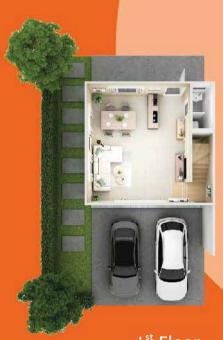

### **AMBER I**

หน้ากว้าว 5.7 ม. พื้นที่ใช้สอย 117 ตร.ม.

2 ห้อวนอน 3 ห้อวน้ำ ห้อวรับแงก ส่วนรับประหานอาหาร Pantry าอดรถ 2 คัน

 กาพ Floor Plan ผ้องสามๆ รวมถึงการตกแต่งและฟอร์นิเรอร์ในภาพ เป็นเพียงภาพจำลองเพื่อการโฆษณาเห่านั้น แบบแปลนตามบ้านตัวอย่างอารปรับแก้ไขตามผีได้รับอนุญาตรากหน่วยงานราชการ

Ist Floor