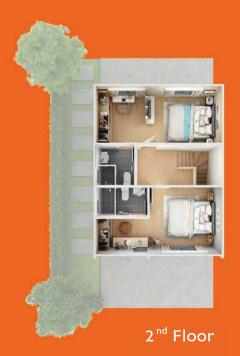

#### **AMBER II**

#### หน้ากว้าว 5.7 ม. พื้นที่ใช้สอย 117 ตร.ม.

3 ห้อวนอน 3 ห้อวน้ำ ห้อวรับแvก ส่วนรับประหานอาหาร Pantry าอดรถ 2 คัน

•ภาพ Floor Plan ห้องห่าวๆ รวมถึงการทุกแต่งและเฟอร์นิเจอร์ในภาพ เป็นเพียงภาพร่าลองเพื่อการโฆษณาเผ่านั้น แบบแปลนตามบ้านตัวอย่างอาจปรับแก้โพทามฟิได้รับอนุญาตรากหน่วยงานราชการ