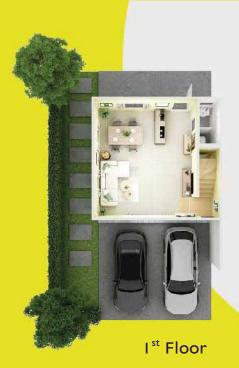

### **AMBER I**

หน้ากว้าว 5.7 ม. พื้นที่ใช้สอย 117 ตร.ม.

2 ห้อวนอน 3 ห้อวน้ำ ห้อวรับแงก ส่วนรับประหานอาหาร Pantry าอดรถ 2 คัน

 กาพ Floor Plan ผ้องสามๆ รวมถึงการตกแต่งและฟอร์นิเรอร์ในภาพ เป็นเพียงภาพจำลองเพื่อการโฆษณาเห่านั้น แบบแปลนตามบ้านตัวอย่างอารปรับแก้ไขตามผีได้รับอนุญาตรากหน่วยงานราชการ