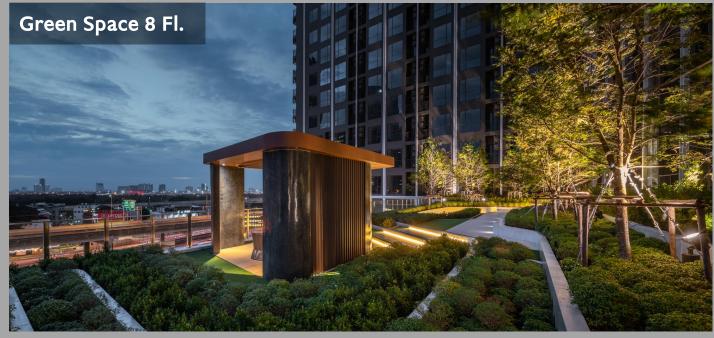

# PRIVACY JATUJAK

#### **CONCEPT**

# LIVE THE ENCHANTING MOMENT

LOCATION DESIGN & FEATURES VALUE



#### **PROJECT OVERVIEW**

• PROJECT NAME: THE PRIVACY JATUJAK

DEVELOPER : PRUKSA REAL ESTATE PUBLIC COMPANY LIMITED

• LOCATION : LOCATED ON LADPRAO INTERSECTION

450 METERS TO MRT PHAHON-YOTHIN

• LAND AREA : APPROXIMATELY 3 RAIS

• PROJECT TYPE : I RESIDENTIAL BUILDING, 34 STOREYS

• TOTAL UNITS : 832 UNITS + 3 SHOPS



#### **LOCATION**

LOCATED IN THE HUB OF NEW DEVELOPMENT AREAS AND MAJOR LEADING COMPANIES HQ

- 450 M. TO MRT PHAHONYOTHIN
- 650 M. TO CENTRAL LADPRAO

- 470 M. TO UNION MALL
- 900 M. TO JATUJAK PARK
- 650 M. TO BTS LADPRAO INTERSECTION

### CONNECTING FACILITIES 1-3 FL.









# GREEN AREA IFL./ 8 FL./ Rooftop











#### **SKY FACILITIES**













#### TYPICAL FLOOR PLAN



#### THE INTEGRATION OF TECHNOLOGY WITH THE DESIGN



#### **FEATURES & SPECIFICATIONS**









- Rain shower
- Built in Cabinet

- Kitchen Built-in
- Hood & Hop by Franke

- Floor to ceiling 2.75 m.
- Full Height Sliding Door
- Built-in Wardrobe
- Window Height 2.6 m
- Home Automation



#### DIGITAL DOOR LOCK

- Passcode
- Keycard
- Finger scan
- Mobile app.
- Push and pull
- key





#### IBED 26.00-27.00 SQ.M.



- Floor to Ceiling 2.75 m.
- Full height sliding door
- Built-in wardrobe
- Built-in kitchen
- Hob & Hood by Franke
- Digital door lock
- Home automation





#### IBED 30.00-31.00 SQ.M.



- Living area extra length 4 m.
- Special area : Bay window
- Jatujak Park view
- Floor to Ceiling 2.75 m.
- Full h