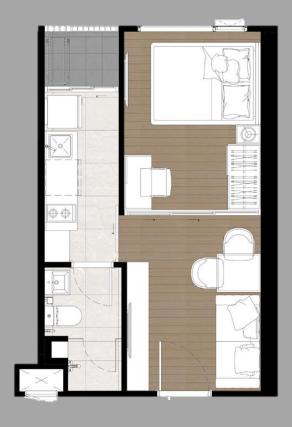

#### TYPICAL FLOOR PLAN

#### IBED 26.00-27.00 SQ.M.

- Floor to Ceiling 2.75 m.
- Full height sliding door
- Built-in wardrobe
- Built-in kitchen
- Hob & Hood by Franke
- Digital door lock
- Home automation

#### IBED 30.00-31.00 SQ.M.

- Living area extra length 4 m.
- Special area : Bay window
- Jatujak Park view
- Floor to Ceiling 2.75 m.
- Full height sliding door
- Built-in wardrobe
- Built-in kitchen