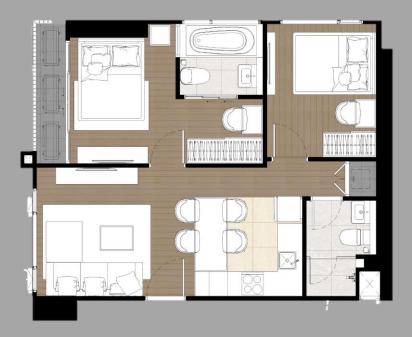

#### 2BED 53.00 SQ.M.

- Best spot to see Jatujak Park view
- Built-in L-Shape kitchen with top
  White Carrara marble
- Walk-in closet in master bedroom
- Jacuzzi bathtub
- Washlet system