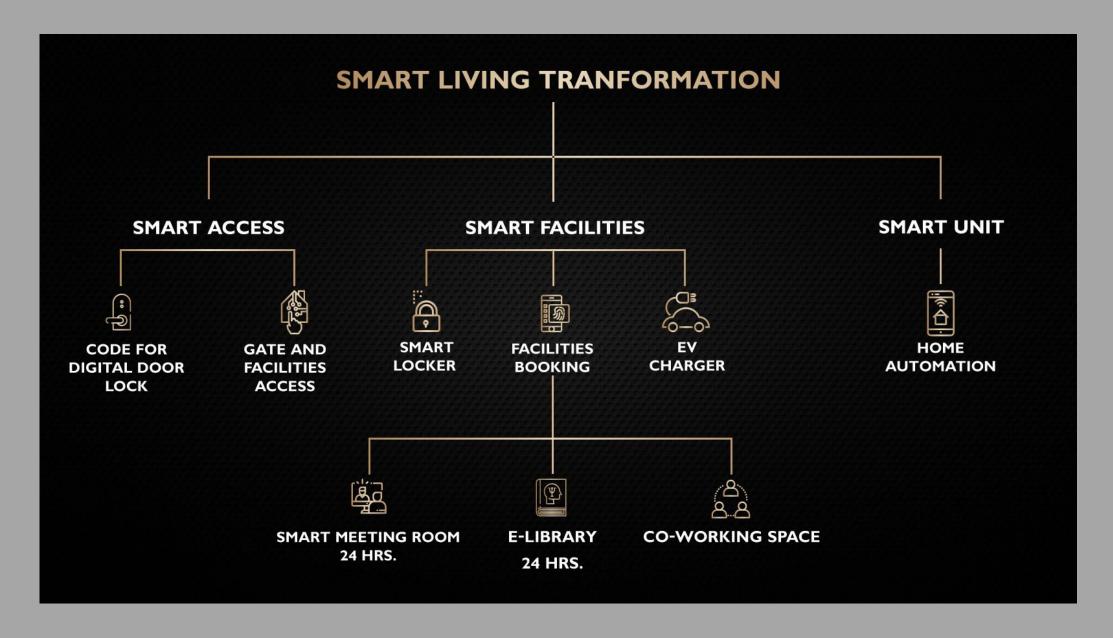

#### THE INTEGRATION OF TECHNOLOGY WITH THE DESIGN

#### DIGITAL DOOR LOCK

- Passcode
- Keycard
- Finger scan
- Mobile app.
- Push and pull
- key