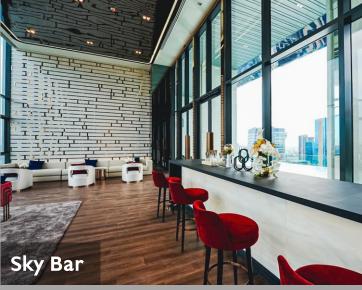

# PRIVACY JATUJAK

#### **CONCEPT**

# LIVE THE ENCHANTING MOMENT

LOCATION DESIGN & FEATURES VALUE



#### **PROJECT OVERVIEW**

• PROJECT NAME: THE PRIVACY JATUJAK

DEVELOPER : PRUKSA REAL ESTATE PUBLIC COMPANY LIMITED

• LOCATION : LOCATED ON LADPRAO INTERSECTION

450 METERS TO MRT PHAHON-YOTHIN

• LAND AREA : APPROXIMATELY 3 RAIS

• PROJECT TYPE : I RESIDENTIAL BUILDING, 34 STOREYS

• TOTAL UNITS : 832 UNITS + 3 SHOPS



#### **LOCATION**

LOCATED IN THE HUB OF NEW DEVELOPMENT AREAS AND MAJOR LEADING COMPANIES HQ

- 450 M. TO MRT PHAHONYOTHIN
- 650 M. TO CENTRAL LADPRAO

- 470 M. TO UNION MALL
- 900 M. TO JATUJAK PARK
- 650 M. TO BTS LADPRAO INTERSECTION

### CONNECTING FACILITIES 1-3 FL.









# GREEN AREA IFL./ 8 FL./ Rooftop











#### **SKY FACILITIES**













#### TYPICAL FLOOR PLAN



#### THE INTEGRATION OF TECHNOLOGY WITH THE DESIGN



#### **FEATURES & SPECIFICATIONS**









- Rain shower
- Built in Cabinet

- Kitchen Built-in
- Hood & Hop by Franke

- Floor to ceiling 2.75 m.
- Full Height Sliding Door
- Built-in Wardrobe
- Window Height 2.6 m
- Home Automation



#### DIGITAL DOOR LOCK

- Passcode
- Keycard
- Finger scan
- Mobile app.
- Push and pull
- key





#### IBED 26.00-27.00 SQ.M.



- Floor to Ceiling 2.75 m.
- Full height sliding door
- Built-in wardrobe
- Built-in kitchen
- Hob & Hood by Franke
- Digital door lock
- Home automation





#### IBED 30.00-31.00 SQ.M.



- Living area extra length 4 m.
- Special area : Bay window
- Jatujak Park view
- Floor to Ceiling 2.75 m.
- Full height sliding door
- Built-in wardr