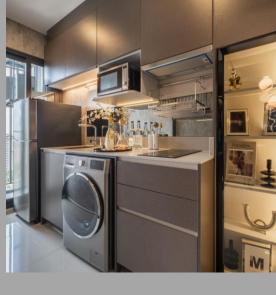

#### **FEATURES & SPECIFICATIONS**

- Rain shower
- Built in Cabinet

- Kitchen Built-in
- Hood & Hop by Franke

- Floor to ceiling 2.75 m.
- Full Height Sliding Door
- Built-in Wardrobe
- Window Height 2.6 m
- Home Automation