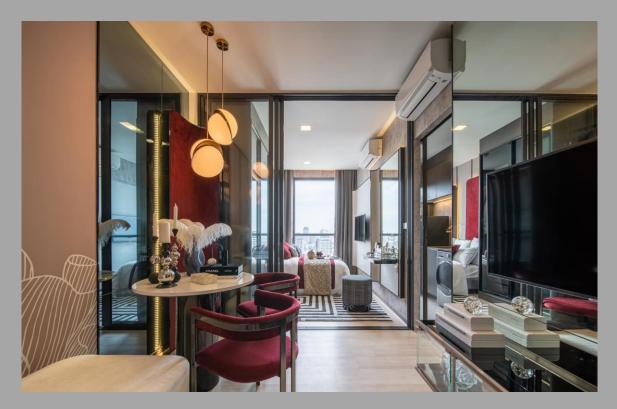

#### IBED 26.00-27.00 SQ.M.

- Floor to Ceiling 2.75 m.
- Full height sliding door
- Built-in wardrobe
- Built-in kitchen
- Hob & Hood by Franke
- Digital door lock
- Home automation

#### IBED 30.00-31.00 SQ.M.

- Living area extra length 4 m.
- Special area : Bay window
- Jatujak Park view
- Floor to Ceiling 2.75 m.
- Full height sliding door
- Built-in wardrobe
- Built-in kitchen