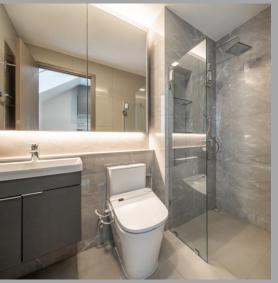

#### **FEATURES & SPECIFICATIONS**

- Rain shower
- Built in Cabinet

- Kitchen Built-in
- Hood & Hop by Franke

- Floor to ceiling 2.75 m.
- Full Height Sliding Door
- Built-in Wardrobe
- Window Height 2.6 m
- Home Automation

#### 2BED 53.00 SQ.M.

- Best spot to see Jatujak Park view
- Built-in L-Shape kitchen with top
  White Carrara marble
- Walk-in closet in master bedroom
- Jacuzzi bathtub
- Washlet system