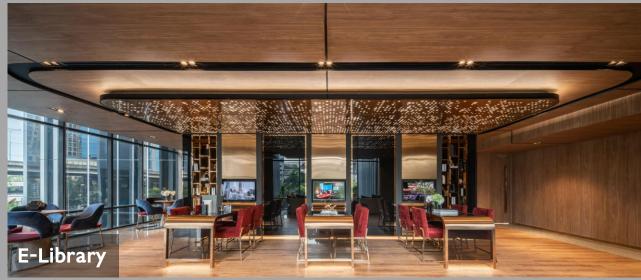

# PRIVACY JATUJAK

#### **CONCEPT**

# LIVE THE ENCHANTING MOMENT

LOCATION DESIGN & FEATURES VALUE



#### **PROJECT OVERVIEW**

• PROJECT NAME: THE PRIVACY JATUJAK

DEVELOPER : PRUKSA REAL ESTATE PUBLIC COMPANY LIMITED

• LOCATION : LOCATED ON LADPRAO INTERSECTION

450 METERS TO MRT PHAHON-YOTHIN

• LAND AREA : APPROXIMATELY 3 RAIS

• PROJECT TYPE : I RESIDENTIAL BUILDING, 34 STOREYS

• TOTAL UNITS : 832 UNITS + 3 SHOPS



#### **LOCATION**

LOCATED IN THE HUB OF NEW DEVELOPMENT AREAS AND MAJOR LEADING COMPANIES HQ

- 450 M. TO MRT PHAHONYOTHIN
- 650 M. TO CENTRAL LADPRAO

- 470 M. TO UNION MALL
- 900 M. TO JATUJAK PARK
- 650 M. TO BTS LADPRAO INTERSECTION

### CONNECTING FACILITIES 1-3 FL.









# GREEN AREA IFL./ 8 FL./ Rooftop











#### **SKY FACILITIES**













#### TYPICAL FLOOR PLAN



#### THE INTEGRATION OF TECHNOLOGY WITH THE DESIGN



#### **FEATURES & SPECIFICATIONS**









- Rain shower
- Built in Cabinet

- Kitchen Built-in
- Hood & Hop by Franke

- Floor to ceiling 2.75 m.
- Full Height Sliding Door
- Built-in Wardrobe
- Window Height 2.6 m
- Home Automation



#### DIGITAL DOOR LOCK

- Passcode
- Keycard
- Finger scan
- Mobile app.
- Push and pull
- key





#### IBED 26.00-27.00 SQ.M.



- Floor to Ceiling 2.75 m.
- Full height sliding door
- Built-in wardrobe
- Built-in kitchen
- Hob & Hood by Franke
- Digital door lock
- Home automation





#### IBED 30.00-31.00 SQ.M.



- Living area extra length 4 m.
- Special area : Bay window
- Jatujak Park