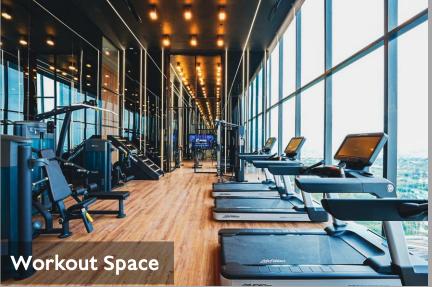

# PRIVACY JATUJAK

#### **CONCEPT**

# LIVE THE ENCHANTING MOMENT

LOCATION DESIGN & FEATURES VALUE



#### **PROJECT OVERVIEW**

• PROJECT NAME: THE PRIVACY JATUJAK

DEVELOPER : PRUKSA REAL ESTATE PUBLIC COMPANY LIMITED

• LOCATION : LOCATED ON LADPRAO INTERSECTION

450 METERS TO MRT PHAHON-YOTHIN

• LAND AREA : APPROXIMATELY 3 RAIS

• PROJECT TYPE : I RESIDENTIAL BUILDING, 34 STOREYS

• TOTAL UNITS : 832 UNITS + 3 SHOPS



#### **LOCATION**

LOCATED IN THE HUB OF NEW DEVELOPMENT AREAS AND MAJOR LEADING COMPANIES HQ

- 450 M. TO MRT PHAHONYOTHIN
- 650 M. TO CENTRAL LADPRAO

- 470 M. TO UNION MALL
- 900 M. TO JATUJAK PARK
- 650 M. TO BTS LADPRAO INTERSECTION

### CONNECTING FACILITIES 1-3 FL.









# GREEN AREA IFL./ 8 FL./ Rooftop











#### **SKY FACILITIES**













#### TYPICAL FLOOR PLAN



#### THE INTEGRATION OF TECHNOLOGY WITH THE DESIGN



#### **FEATURES & SPECIFICATIONS**









- Rain shower
- Built in Cabinet

- Kitchen Built-in
- Hood & Hop by Franke

- Floor to ceiling 2.75 m.
- Full Height Sliding Door
- Built-in Wardrobe
- Window Height 2.6 m
- Home Automation



#### DIGITAL DOOR LOCK

- Passcode
- Keycard
- Finger scan
- Mobile app.
- Push and pull
- key





#### IBED 26.00-27.00 SQ.M.



- Floor to Ceiling 2.75 m.
- Full height sliding door
- Built-in wardrobe
- Built-in kitchen
- Hob & Hood by Franke
- Digital door lock
- Home automation





#### IBED 30.00-31.00 SQ.M.



- Living area extra length 4 m.
- Special area : Bay window
- Jatujak Park view
- Floor to Ceiling 2.75 m.
- Full height sliding door
- Built-in wardrobe