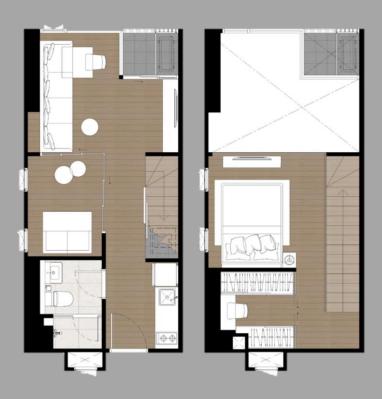

## LOFT 30.00-31.00 + 18 SQ.M.

- Double volume 5.8 m.
- Built-in kitchen
  with top White Carrara marble
- Curtain system