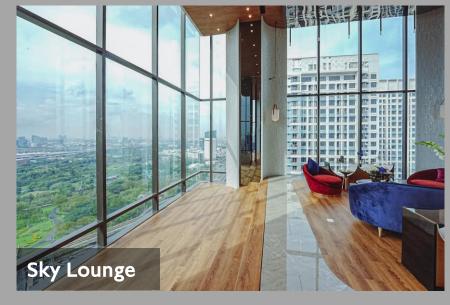

# PRIVACY JATUJAK

#### **CONCEPT**

# LIVE THE ENCHANTING MOMENT

LOCATION DESIGN & FEATURES VALUE



#### **PROJECT OVERVIEW**

• PROJECT NAME: THE PRIVACY JATUJAK

DEVELOPER : PRUKSA REAL ESTATE PUBLIC COMPANY LIMITED

• LOCATION : LOCATED ON LADPRAO INTERSECTION

450 METERS TO MRT PHAHON-YOTHIN

• LAND AREA : APPROXIMATELY 3 RAIS

• PROJECT TYPE : I RESIDENTIAL BUILDING, 34 STOREYS

• TOTAL UNITS : 832 UNITS + 3 SHOPS



#### **LOCATION**

LOCATED IN THE HUB OF NEW DEVELOPMENT AREAS AND MAJOR LEADING COMPANIES HQ

- 450 M. TO MRT PHAHONYOTHIN
- 650 M. TO CENTRAL LADPRAO

- 470 M. TO UNION MALL
- 900 M. TO JATUJAK PARK
- 650 M. TO BTS LADPRAO INTERSECTION

### CONNECTING FACILITIES 1-3 FL.









# GREEN AREA IFL./ 8 FL./ Rooftop











#### **SKY FACILITIES**













#### TYPICAL FLOOR PLAN



#### THE INTEGRATION OF TECHNOLOGY WITH THE DESIGN



#### **FEATURES & SPECIFICATIONS**









- Rain shower
- Built in Cabinet

- Kitchen Built-in
- Hood & Hop by Franke

- Floor to ceiling 2.75 m.
- Full Height Sliding Door
- Built-in Wardrobe
- Window Height 2.6 m
- Home Automation



#### DIGITAL DOOR LOCK

- Passcode
- Keycard
- Finger scan
- Mobile app.
- Push and pull
- key





#### IBED 26.00-27.00 SQ.M.



- Floor to Ceiling 2.75 m.
- Full height sliding door
- Built-in wardrobe
- Built-in kitchen
- Hob & Hood by Franke
- Digital door lock
- Home automation





#### IBED 30.00-31.00 SQ.M.



- Living area extra length 4 m.
- Special area : Bay window
- Jatujak Park view
- Floor to Ceiling 2.75 m.
- Full height sliding door
- Built-in wardrob