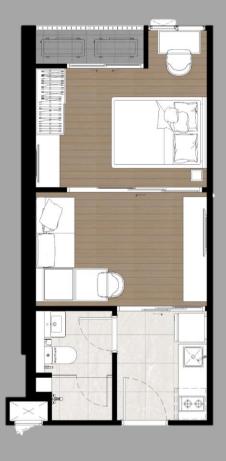

#### IBED 26.00-27.00 SQ.M.

- Floor to Ceiling 2.75 m.
- Full height sliding door
- Built-in wardrobe
- Built-in kitchen
- Hob & Hood by Franke
- Digital door lock
- Home automation

#### IBED 30.00-31.00 SQ.M.

- Living area extra length 4 m.
- Special area : Bay window
- Jatujak Park view
- Floor to Ceiling 2.75 m.
- Full height sliding door
- Built-in wardrobe
- Built-in kitchen