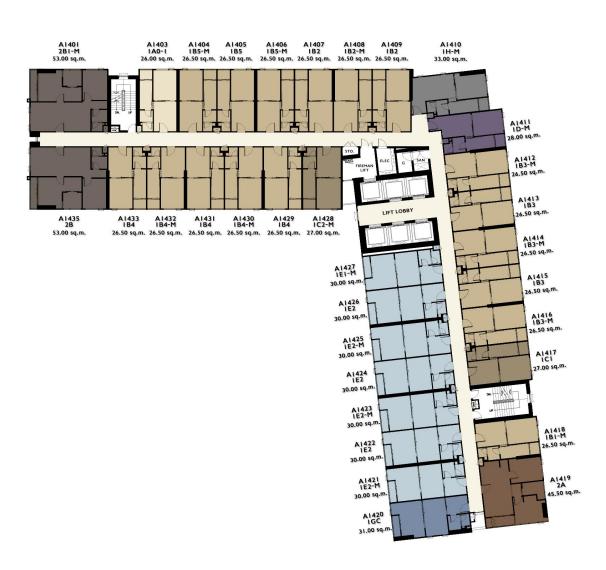

#### **CONCEPT**

# LIVE THE ENCHANTING MOMENT

LOCATION DESIGN & FEATURES VALUE



#### **PROJECT OVERVIEW**

• PROJECT NAME: THE PRIVACY JATUJAK

DEVELOPER : PRUKSA REAL ESTATE PUBLIC COMPANY LIMITED

• LOCATION : LOCATED ON LADPRAO INTERSECTION

450 METERS TO MRT PHAHON-YOTHIN

• LAND AREA : APPROXIMATELY 3 RAIS

• PROJECT TYPE : I RESIDENTIAL BUILDING, 34 STOREYS

• TOTAL UNITS : 832 UNITS + 3 SHOPS



#### **LOCATION**

LOCATED IN THE HUB OF NEW DEVELOPMENT AREAS AND MAJOR LEADING COMPANIES HQ

- 450 M. TO MRT PHAHONYOTHIN
- 650 M. TO CENTRAL LADPRAO

- 470 M. TO UNION MALL
- 900 M. TO JATUJAK PARK
- 650 M. TO BTS LADPRAO INTERSECTION

### CONNECTING FACILITIES 1-3 FL.









# GREEN AREA IFL./ 8 FL./ Rooftop











#### **SKY FACILITIES**













#### TYPICAL FLOOR PLAN



#### THE INTEGRATION OF TECHNOLOGY WITH THE DESIGN



#### **FEATURES & SPECIFICATIONS**









- Rain shower
- Built in Cabinet

- Kitchen Built-in
- Hood & Hop by Franke

- Floor to ceiling 2.75 m.
- Full Height Sliding Door
- Built-in Wardrobe
- Window Height 2.6 m
- Home Automation



#### DIGITAL DOOR LOCK

- Passcode
- Keycard
- Finger scan
- Mobile app.
- Push and pull
- key





#### IBED 26.00-27.00 SQ.M.



- Floor to Ceiling 2.75 m.
- Full height sliding door
- Built-in wardrobe
- Built-in kitchen
- Hob & Hood by Franke
- Digital door lock
- Home automation





#### IBED 30.00-31.00 SQ.M.



- Living area extra length 4 m.
- Special area : Bay window
- Jatujak Park view
- Floor to Ceiling 2.75 m.
- Full height sliding door
- Built-in wardrobe
- Built-in kitchen



#### 2BED