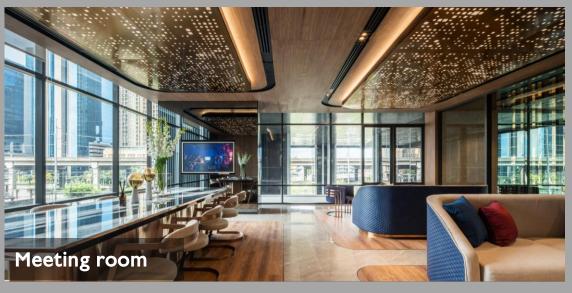

# PRIVACY JATUJAK

#### **CONCEPT**

# LIVE THE ENCHANTING MOMENT

LOCATION DESIGN & FEATURES VALUE



#### **PROJECT OVERVIEW**

• PROJECT NAME: THE PRIVACY JATUJAK

DEVELOPER : PRUKSA REAL ESTATE PUBLIC COMPANY LIMITED

• LOCATION : LOCATED ON LADPRAO INTERSECTION

450 METERS TO MRT PHAHON-YOTHIN

• LAND AREA : APPROXIMATELY 3 RAIS

• PROJECT TYPE : I RESIDENTIAL BUILDING, 34 STOREYS

• TOTAL UNITS : 832 UNITS + 3 SHOPS



#### **LOCATION**

LOCATED IN THE HUB OF NEW DEVELOPMENT AREAS AND MAJOR LEADING COMPANIES HQ

- 450 M. TO MRT PHAHONYOTHIN
- 650 M. TO CENTRAL LADPRAO

- 470 M. TO UNION MALL
- 900 M. TO JATUJAK PARK
- 650 M. TO BTS LADPRAO INTERSECTION

### CONNECTING FACILITIES 1-3 FL.









# GREEN AREA IFL./ 8 FL./ Rooftop











#### **SKY FACILITIES**













#### TYPICAL FLOOR PLAN



#### THE INTEGRATION OF TECHNOLOGY WITH THE DESIGN



#### **FEATURES & SPECIFICATIONS**









- Rain shower
- Built in Cabinet

- Kitchen Built-in
- Hood & Hop by Franke

- Floor to ceiling 2.75 m.
- Full Height Sliding Door
- Built-in Wardrobe
- Window Height 2.6 m
- Home Automation



#### DIGITAL DOOR LOCK

- Passcode
- Keycard
- Finger scan
- Mobile app.
- Push and pull
- key





#### IBED 26.00-27.00 SQ.M.



- Floor to Ceiling 2.75 m.
- Full height sliding door
- Built-in wardrobe
- Built-in kitchen
- Hob & Hood by Franke
- Digital door lock
- Home automation





#### IBED 30.00-31.00 SQ.M.



- Living area extra length 4 m.
- Special area : Bay window
- Jatujak Park v