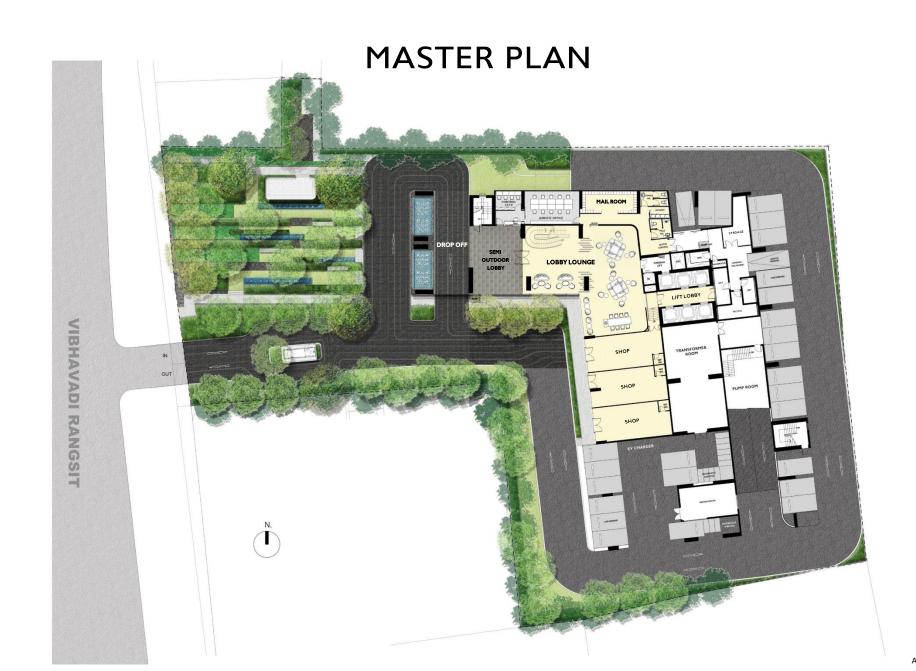

### CONNECTING FACILITIES 1-3 FL.

# GREEN AREA IFL./ 8 FL./ Rooftop

#### **SKY FACILITIES**