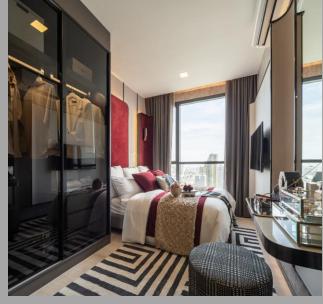

#### **FEATURES & SPECIFICATIONS**

- Rain shower
- Built in Cabinet

- Kitchen Built-in
- Hood & Hop by Franke

- Floor to ceiling 2.75 m.
- Full Height Sliding Door
- Built-in Wardrobe
- Window Height 2.6 m
- Home Automation

#### IBED 26.00-27.00 SQ.M.

- Floor to Ceiling 2.75 m.
- Full height sliding door
- Built-in wardrobe
- Built-in kitchen
- Hob & Hood by Franke
- Digital door lock
- Home automation

#### IBED 30.00-31.00 SQ.M.

- Living area extra length 4 m.
- Special area : Bay window
- Jatujak Park view
- Floor to Ceiling 2.75 m.
- Full height sliding door
- Built-in wardrobe
- Built-in kitchen