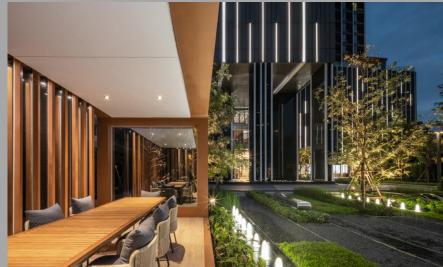

# PRIVACY JATUJAK

#### **CONCEPT**

# LIVE THE ENCHANTING MOMENT

LOCATION DESIGN & FEATURES VALUE



#### **PROJECT OVERVIEW**

• PROJECT NAME: THE PRIVACY JATUJAK

DEVELOPER : PRUKSA REAL ESTATE PUBLIC COMPANY LIMITED

• LOCATION : LOCATED ON LADPRAO INTERSECTION

450 METERS TO MRT PHAHON-YOTHIN

• LAND AREA : APPROXIMATELY 3 RAIS

• PROJECT TYPE : I RESIDENTIAL BUILDING, 34 STOREYS

• TOTAL UNITS : 832 UNITS + 3 SHOPS



#### **LOCATION**

LOCATED IN THE HUB OF NEW DEVELOPMENT AREAS AND MAJOR LEADING COMPANIES HQ

- 450 M. TO MRT PHAHONYOTHIN
- 650 M. TO CENTRAL LADPRAO

- 470 M. TO UNION MALL
- 900 M. TO JATUJAK PARK
- 650 M. TO BTS LADPRAO INTERSECTION

### CONNECTING FACILITIES 1-3 FL.









# GREEN AREA IFL./ 8 FL./ Rooftop











#### **SKY FACILITIES**













#### TYPICAL FLOOR PLAN



#### THE INTEGRATION OF TECHNOLOGY WITH THE DESIGN



#### **FEATURES & SPECIFICATIONS**









- Rain shower
- Built in Cabinet

- Kitchen Built-in
- Hood & Hop by Franke

- Floor to ceiling 2.75 m.
- Full Height Sliding Door
- Built-in Wardrobe
- Window Height 2.6 m
- Home Automation



#### DIGITAL DOOR LOCK

- Passcode
- Keycard
- Finger scan
- Mobile app.
- Push and pull
- key





#### IBED 26.00-27.00 SQ.M.



- Floor to Ceiling 2.75 m.
- Full height sliding door
- Built-in wardrobe
- Built-in kitchen
- Hob & Hood by Franke
- Digital door lock
- Home automation





#### IBED 30.00-31.00 SQ.M.



- Living area extra length 4 m.
- Special area : Bay window
- Jatujak Park view
- Floor to Ceiling 2.75 m.
- Full hei