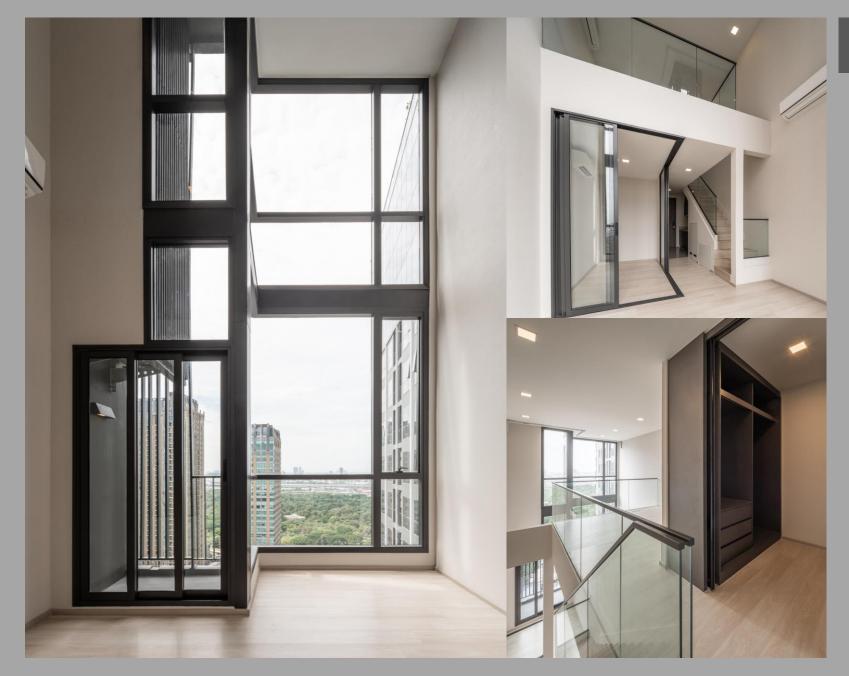

## LOFT 30.00-31.00 + 18 SQ.M.

- Double volume 5.8 m.
- Built-in kitchen
  with top White Carrara marble
- Curtain system