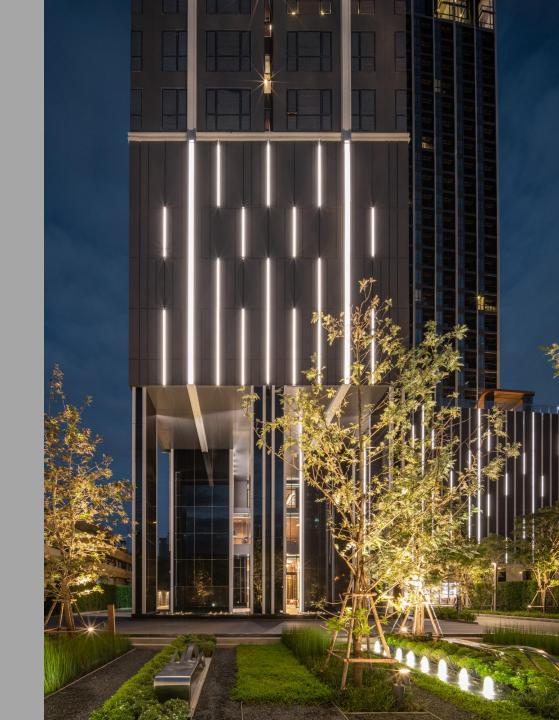

#### **PROJECT OVERVIEW**

• PROJECT NAME: THE PRIVACY JATUJAK

DEVELOPER : PRUKSA REAL ESTATE PUBLIC COMPANY LIMITED

• LOCATION : LOCATED ON LADPRAO INTERSECTION

450 METERS TO MRT PHAHON-YOTHIN

• LAND AREA : APPROXIMATELY 3 RAIS

• PROJECT TYPE : I RESIDENTIAL BUILDING, 34 STOREYS

• TOTAL UNITS : 832 UNITS + 3 SHOPS