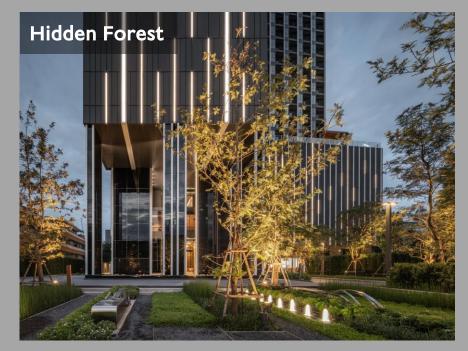

# PRIVACY JATUJAK

#### **CONCEPT**

# LIVE THE ENCHANTING MOMENT

LOCATION DESIGN & FEATURES VALUE



#### **PROJECT OVERVIEW**

• PROJECT NAME: THE PRIVACY JATUJAK

DEVELOPER : PRUKSA REAL ESTATE PUBLIC COMPANY LIMITED

• LOCATION : LOCATED ON LADPRAO INTERSECTION

450 METERS TO MRT PHAHON-YOTHIN

• LAND AREA : APPROXIMATELY 3 RAIS

• PROJECT TYPE : I RESIDENTIAL BUILDING, 34 STOREYS

• TOTAL UNITS : 832 UNITS + 3 SHOPS



#### **LOCATION**

LOCATED IN THE HUB OF NEW DEVELOPMENT AREAS AND MAJOR LEADING COMPANIES HQ

- 450 M. TO MRT PHAHONYOTHIN
- 650 M. TO CENTRAL LADPRAO

- 470 M. TO UNION MALL
- 900 M. TO JATUJAK PARK
- 650 M. TO BTS LADPRAO INTERSECTION

### CONNECTING FACILITIES 1-3 FL.









# GREEN AREA IFL./ 8 FL./ Rooftop











#### **SKY FACILITIES**













#### TYPICAL FLOOR PLAN



#### THE INTEGRATION OF TECHNOLOGY WITH THE DESIGN



#### **FEATURES & SPECIFICATIONS**









- Rain shower
- Built in Cabinet

- Kitchen Built-in
- Hood & Hop by Franke

- Floor to ceiling 2.75 m.
- Full Height Sliding Door
- Built-in Wardrobe
- Window Height 2.6 m
- Home Automation



#### DIGITAL DOOR LOCK

- Passcode
- Keycard
- Finger scan
- Mobile app.
- Push and pull
- key





#### IBED 26.00-27.00 SQ.M.



- Floor to Ceiling 2.75 m.
- Full height sliding door
- Built-in wardrobe
- Built-in kitchen
- Hob & Hood by Franke
- Digital door lock
- Home automation





#### IBED 30.00-31.00 SQ.M.



- Living area extra length 4 m.
- Special area : Bay window
- Jatujak Park view
- Floor to Ceiling 2.75 m.
- Full