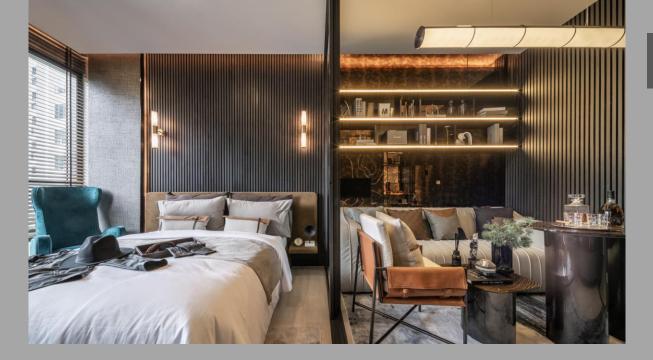

#### 2BED 53.00 SQ.M.

- Best spot to see Jatujak Park view
- Built-in L-Shape kitchen with top
  White Carrara marble
- Walk-in closet in master bedroom
- Jacuzzi bathtub
- Washlet system

## LOFT 30.00-31.00 + 18 SQ.M.

- Double volume 5.8 m.
- Built-in kitchen
  with top White Carrara marble
- Curtain system