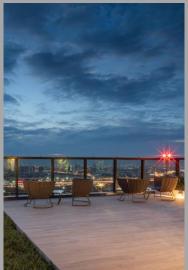

# PRIVACY JATUJAK

#### **CONCEPT**

# LIVE THE ENCHANTING MOMENT

LOCATION DESIGN & FEATURES VALUE



#### **PROJECT OVERVIEW**

• PROJECT NAME: THE PRIVACY JATUJAK

DEVELOPER : PRUKSA REAL ESTATE PUBLIC COMPANY LIMITED

• LOCATION : LOCATED ON LADPRAO INTERSECTION

450 METERS TO MRT PHAHON-YOTHIN

• LAND AREA : APPROXIMATELY 3 RAIS

• PROJECT TYPE : I RESIDENTIAL BUILDING, 34 STOREYS

• TOTAL UNITS : 832 UNITS + 3 SHOPS



#### **LOCATION**

LOCATED IN THE HUB OF NEW DEVELOPMENT AREAS AND MAJOR LEADING COMPANIES HQ

- 450 M. TO MRT PHAHONYOTHIN
- 650 M. TO CENTRAL LADPRAO

- 470 M. TO UNION MALL
- 900 M. TO JATUJAK PARK
- 650 M. TO BTS LADPRAO INTERSECTION

### CONNECTING FACILITIES 1-3 FL.









# GREEN AREA IFL./ 8 FL./ Rooftop











#### **SKY FACILITIES**













#### TYPICAL FLOOR PLAN



#### THE INTEGRATION OF TECHNOLOGY WITH THE DESIGN



#### **FEATURES & SPECIFICATIONS**









- Rain shower
- Built in Cabinet

- Kitchen Built-in
- Hood & Hop by Franke

- Floor to ceiling 2.75 m.
- Full Height Sliding Door
- Built-in Wardrobe
- Window Height 2.6 m
- Home Automation



#### DIGITAL DOOR LOCK

- Passcode
- Keycard
- Finger scan
- Mobile app.
- Push and pull
- key





#### IBED 26.00-27.00 SQ.M.



- Floor to Ceiling 2.75 m.
- Full height sliding door
- Built-in wardrobe
- Built-in kitchen
- Hob & Hood by Franke
- Digital door lock
- Home automation





#### IBED 30.00-31.00 SQ.M.



- Living area extra length 4 m.
- Special area : Bay window
- Jatujak Park view
- Floor to Ceiling 2.75 m.
- Full height