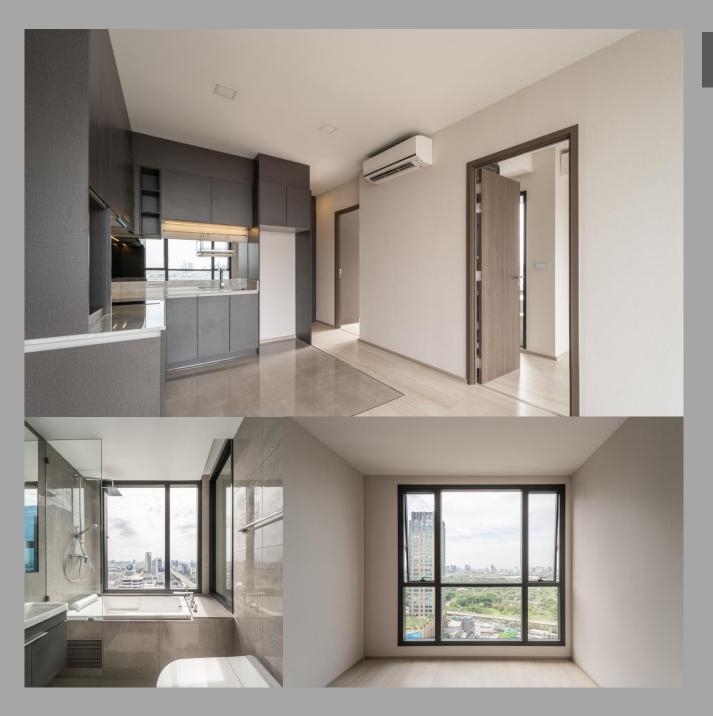

#### **FEATURES & SPECIFICATIONS**

- Rain shower
- Built in Cabinet

- Kitchen Built-in
- Hood & Hop by Franke

- Floor to ceiling 2.75 m.
- Full Height Sliding Door
- Built-in Wardrobe
- Window Height 2.6 m
- Home Automation

#### 2BED 53.00 SQ.M.

- Best spot to see Jatujak Park view
- Built-in L-Shape kitchen with top
  White Carrara marble
- Walk-in closet in master bedroom
- Jacuzzi bathtub
- Washlet system