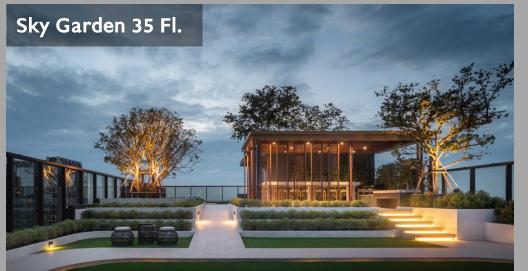

# PRIVACY JATUJAK

#### **CONCEPT**

# LIVE THE ENCHANTING MOMENT

LOCATION DESIGN & FEATURES VALUE



#### **PROJECT OVERVIEW**

• PROJECT NAME: THE PRIVACY JATUJAK

DEVELOPER : PRUKSA REAL ESTATE PUBLIC COMPANY LIMITED

• LOCATION : LOCATED ON LADPRAO INTERSECTION

450 METERS TO MRT PHAHON-YOTHIN

• LAND AREA : APPROXIMATELY 3 RAIS

• PROJECT TYPE : I RESIDENTIAL BUILDING, 34 STOREYS

• TOTAL UNITS : 832 UNITS + 3 SHOPS



#### **LOCATION**

LOCATED IN THE HUB OF NEW DEVELOPMENT AREAS AND MAJOR LEADING COMPANIES HQ

- 450 M. TO MRT PHAHONYOTHIN
- 650 M. TO CENTRAL LADPRAO

- 470 M. TO UNION MALL
- 900 M. TO JATUJAK PARK
- 650 M. TO BTS LADPRAO INTERSECTION

### CONNECTING FACILITIES 1-3 FL.









# GREEN AREA IFL./ 8 FL./ Rooftop











#### **SKY FACILITIES**













#### TYPICAL FLOOR PLAN



#### THE INTEGRATION OF TECHNOLOGY WITH THE DESIGN



#### **FEATURES & SPECIFICATIONS**









- Rain shower
- Built in Cabinet

- Kitchen Built-in
- Hood & Hop by Franke

- Floor to ceiling 2.75 m.
- Full Height Sliding Door
- Built-in Wardrobe
- Window Height 2.6 m
- Home Automation



#### DIGITAL DOOR LOCK

- Passcode
- Keycard
- Finger scan
- Mobile app.
- Push and pull
- key





#### IBED 26.00-27.00 SQ.M.



- Floor to Ceiling 2.75 m.
- Full height sliding door
- Built-in wardrobe
- Built-in kitchen
- Hob & Hood by Franke
- Digital door lock
- Home automation





#### IBED 30.00-31.00 SQ.M.



- Living area extra length 4 m.
- Special area : Bay window
- Jatujak Park view
- Floor to Ceiling 2.75 m.
- Full heigh