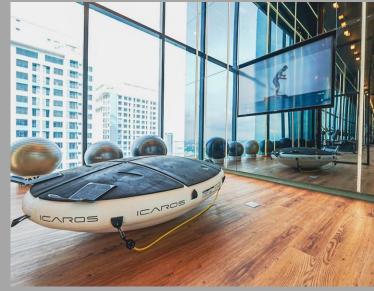

# PRIVACY JATUJAK

#### **CONCEPT**

# LIVE THE ENCHANTING MOMENT

LOCATION DESIGN & FEATURES VALUE



#### **PROJECT OVERVIEW**

• PROJECT NAME: THE PRIVACY JATUJAK

DEVELOPER : PRUKSA REAL ESTATE PUBLIC COMPANY LIMITED

• LOCATION : LOCATED ON LADPRAO INTERSECTION

450 METERS TO MRT PHAHON-YOTHIN

• LAND AREA : APPROXIMATELY 3 RAIS

• PROJECT TYPE : I RESIDENTIAL BUILDING, 34 STOREYS

• TOTAL UNITS : 832 UNITS + 3 SHOPS



#### **LOCATION**

LOCATED IN THE HUB OF NEW DEVELOPMENT AREAS AND MAJOR LEADING COMPANIES HQ

- 450 M. TO MRT PHAHONYOTHIN
- 650 M. TO CENTRAL LADPRAO

- 470 M. TO UNION MALL
- 900 M. TO JATUJAK PARK
- 650 M. TO BTS LADPRAO INTERSECTION

### CONNECTING FACILITIES 1-3 FL.









# GREEN AREA IFL./ 8 FL./ Rooftop











#### **SKY FACILITIES**













#### TYPICAL FLOOR PLAN



#### THE INTEGRATION OF TECHNOLOGY WITH THE DESIGN



#### **FEATURES & SPECIFICATIONS**









- Rain shower
- Built in Cabinet

- Kitchen Built-in
- Hood & Hop by Franke

- Floor to ceiling 2.75 m.
- Full Height Sliding Door
- Built-in Wardrobe
- Window Height 2.6 m
- Home Automation



#### DIGITAL DOOR LOCK

- Passcode
- Keycard
- Finger scan
- Mobile app.
- Push and pull
- key





#### IBED 26.00-27.00 SQ.M.



- Floor to Ceiling 2.75 m.
- Full height sliding door
- Built-in wardrobe
- Built-in kitchen
- Hob & Hood by Franke
- Digital door lock
- Home automation





#### IBED 30.00-31.00 SQ.M.



- Living area extra length 4 m.
- Special area : Bay window
- Jatujak Park view
- Floor to Ceiling 2.75 m.
- Full height sliding door
- Built-in wardrobe
-