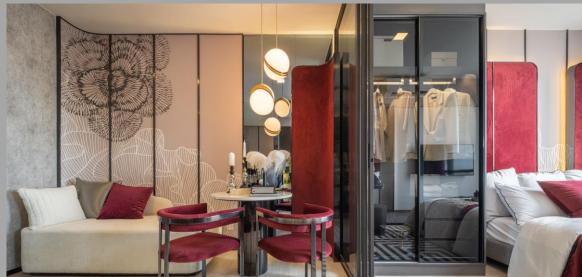

#### IBED 26.00-27.00 SQ.M.

- Floor to Ceiling 2.75 m.
- Full height sliding door
- Built-in wardrobe
- Built-in kitchen
- Hob & Hood by Franke
- Digital door lock
- Home automation

#### IBED 30.00-31.00 SQ.M.

- Living area extra length 4 m.
- Special area : Bay window
- Jatujak Park view
- Floor to Ceiling 2.75 m.
- Full height sliding door
- Built-in wardrobe
- Built-in kitchen