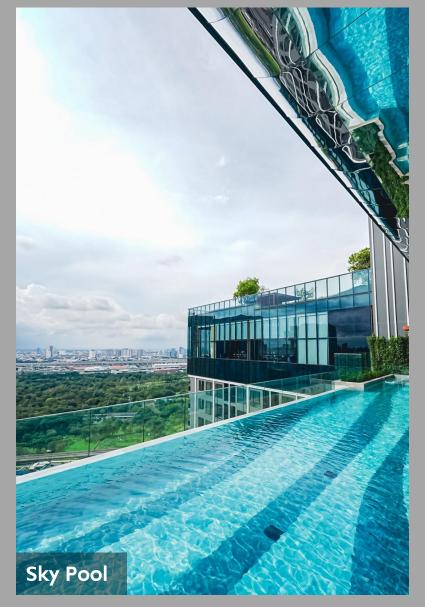

# PRIVACY JATUJAK

#### **CONCEPT**

# LIVE THE ENCHANTING MOMENT

LOCATION DESIGN & FEATURES VALUE



#### **PROJECT OVERVIEW**

• PROJECT NAME: THE PRIVACY JATUJAK

DEVELOPER : PRUKSA REAL ESTATE PUBLIC COMPANY LIMITED

• LOCATION : LOCATED ON LADPRAO INTERSECTION

450 METERS TO MRT PHAHON-YOTHIN

• LAND AREA : APPROXIMATELY 3 RAIS

• PROJECT TYPE : I RESIDENTIAL BUILDING, 34 STOREYS

• TOTAL UNITS : 832 UNITS + 3 SHOPS



#### **LOCATION**

LOCATED IN THE HUB OF NEW DEVELOPMENT AREAS AND MAJOR LEADING COMPANIES HQ

- 450 M. TO MRT PHAHONYOTHIN
- 650 M. TO CENTRAL LADPRAO

- 470 M. TO UNION MALL
- 900 M. TO JATUJAK PARK
- 650 M. TO BTS LADPRAO INTERSECTION

### CONNECTING FACILITIES 1-3 FL.









# GREEN AREA IFL./ 8 FL./ Rooftop











#### **SKY FACILITIES**













#### TYPICAL FLOOR PLAN



#### THE INTEGRATION OF TECHNOLOGY WITH THE DESIGN



#### **FEATURES & SPECIFICATIONS**









- Rain shower
- Built in Cabinet

- Kitchen Built-in
- Hood & Hop by Franke

- Floor to ceiling 2.75 m.
- Full Height Sliding Door
- Built-in Wardrobe
- Window Height 2.6 m
- Home Automation



#### DIGITAL DOOR LOCK

- Passcode
- Keycard
- Finger scan
- Mobile app.
- Push and pull
- key





#### IBED 26.00-27.00 SQ.M.



- Floor to Ceiling 2.75 m.
- Full height sliding door
- Built-in wardrobe
- Built-in kitchen
- Hob & Hood by Franke
- Digital door lock
- Home automation





#### IBED 30.00-31.00 SQ.M.



- Living area extra length 4 m.
- Special area : Bay window
- Jatujak Park view
- Floor to Ceiling 2.75 m.
- Full height sliding door
- Built-in war