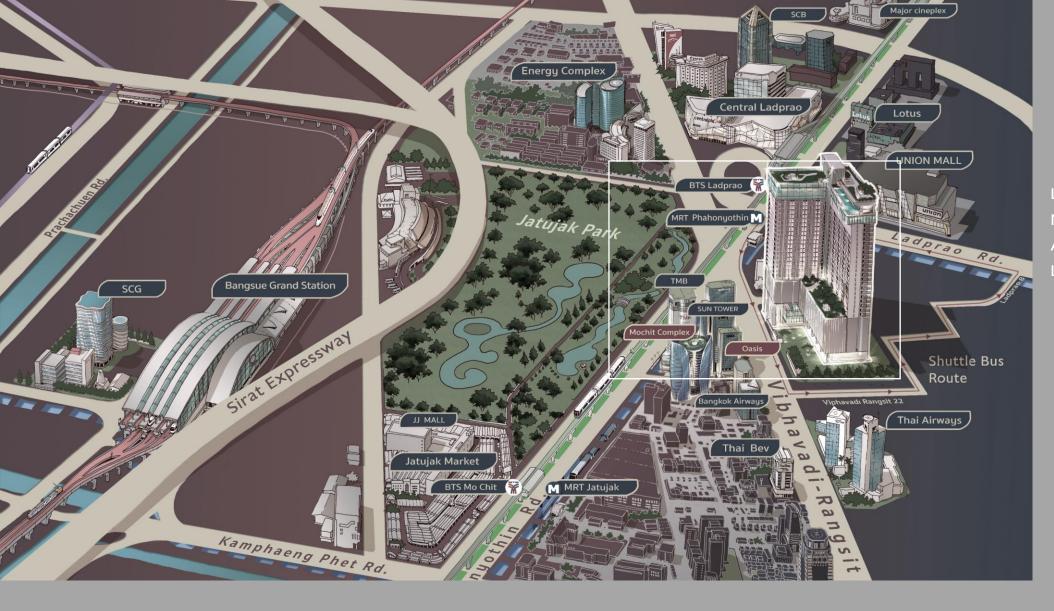

#### **LOCATION**

LOCATED IN THE HUB OF NEW DEVELOPMENT AREAS AND MAJOR LEADING COMPANIES HQ

- 450 M. TO MRT PHAHONYOTHIN
- 650 M. TO CENTRAL LADPRAO

- 470 M. TO UNION MALL
- 900 M. TO JATUJAK PARK
- 650 M. TO BTS LADPRAO INTERSECTION