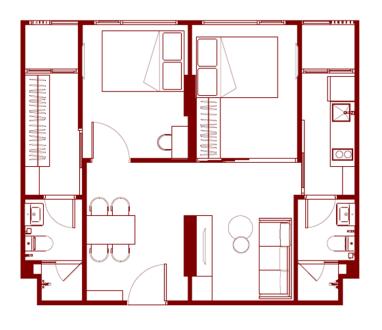

### **ROOM TYPE**

I Bedroom 26.00-30.83 sq.m.

2 Bedrooms 45.19-57.40 sq.m.

I Bedroom

2 Bedroom