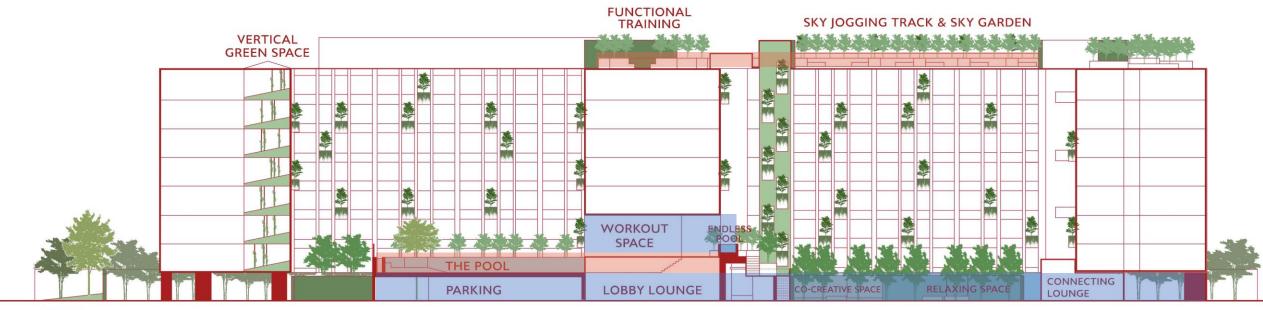

LIVE **SUK** HUMVIT MOMENT

#### **PROJECT INFO**

Area of Project : Approximately 3 Rais

Location : 450 M. from BTS Punnawithi

Sukhumvit 101 Road

Bangchak, Phra Khanong, Bangkok

Type of Building : Two Residential buildings

with 8 Storeys, 383 units

Types of Rooms : One Bedroom 26.00 – 30.82 Sq.m.

One Bedroom Plus 35.29 – 36.60 Sq.m.

Two Bedrooms 45.19 – 57.40 Sq.m.

Parking lot : 43%





# DYNAMIC CREATIVE SPACE



**FRONT** 





PRIVACY SIOI

LIVE **SUK**HUMVIT MOMENT



PRIVACY SIOI

LIVE **SUK**HUMVIT MOMENT

## NO BLOCK VIEW



#### **MASTER PLAN**



#### **FLOOR PLAN**



### **ROOM TYPE**

I Bedroom 26.00-30.83 sq.m.

2 Bedrooms 45.19-57.40 sq.m.





I Bedroom

2 Bedroom