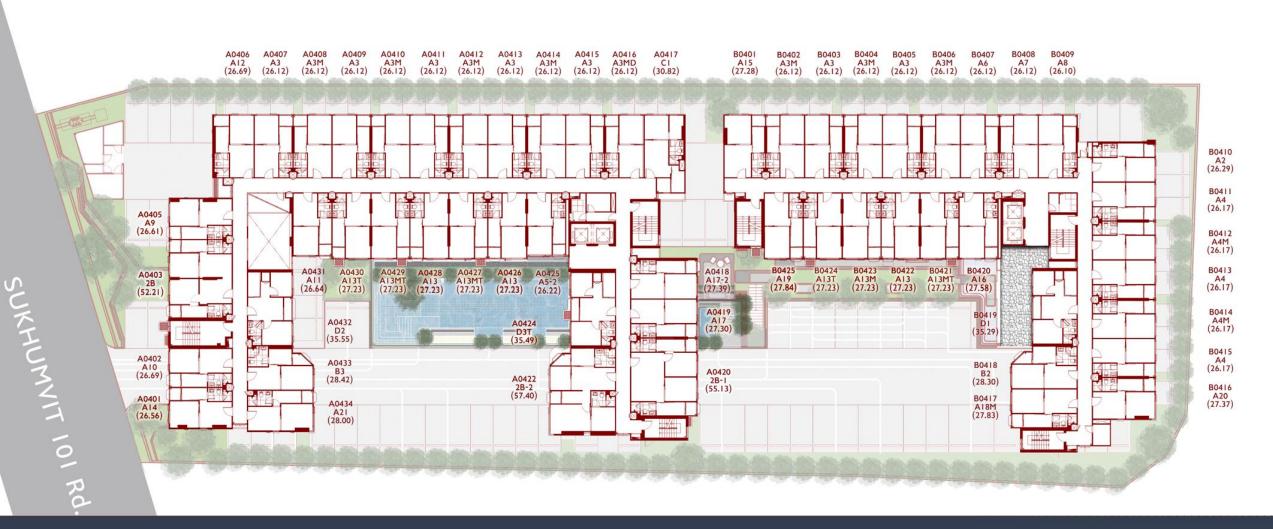

#### **FLOOR PLAN**

### **ROOM TYPE**

I Bedroom 26.00-30.83 sq.m.

2 Bedrooms 45.19-57.40 sq.m.

I Bedroom

2 Bedroom