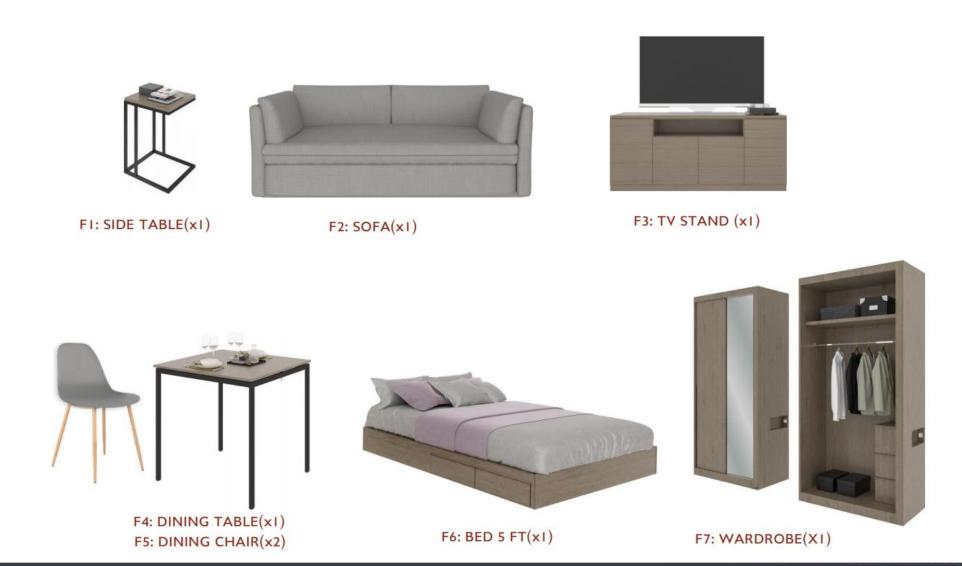

### **ROOM TYPE**

I Bedroom 26.00-30.83 sq.m.

2 Bedrooms 45.19-57.40 sq.m.

I Bedroom

2 Bedroom