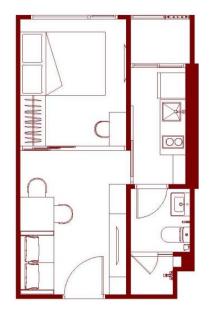

### **ROOM TYPE**

I Bedroom 26.00-30.83 sq.m.

2 Bedrooms 45.19-57.40 sq.m.

I Bedroom

2 Bedroom