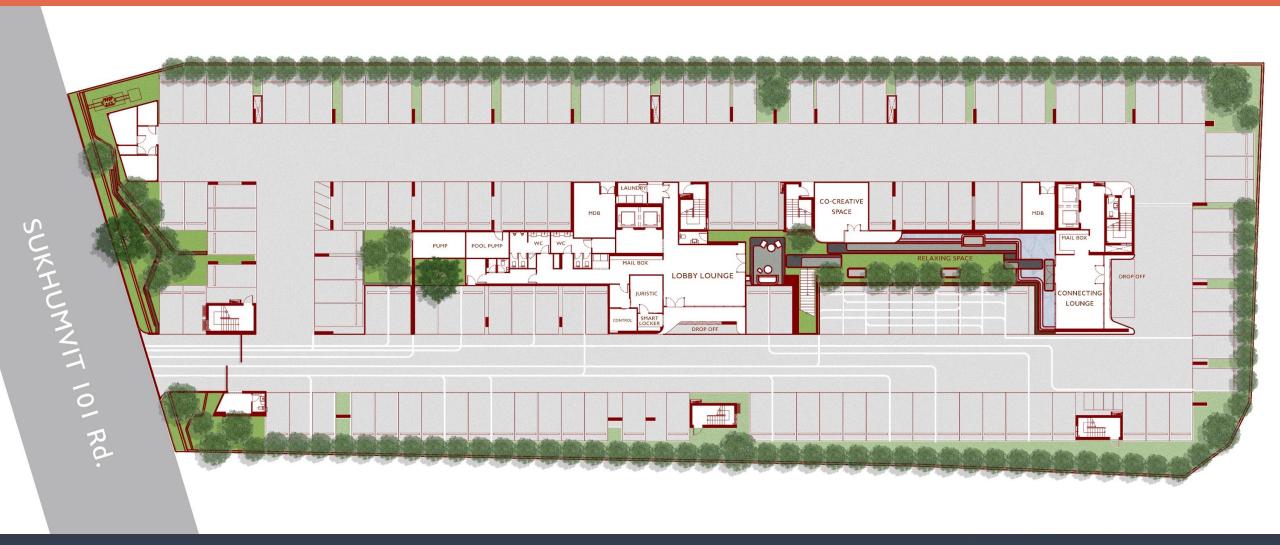

LIVE **SUK** HUMVIT MOMENT

#### **PROJECT INFO**

Area of Project : Approximately 3 Rais

Location : 450 M. from BTS Punnawithi

Sukhumvit 101 Road

Bangchak, Phra Khanong, Bangkok

Type of Building : Two Residential buildings

with 8 Storeys, 383 units

Types of Rooms : One Bedroom 26.00 – 30.82 Sq.m.

One Bedroom Plus 35.29 – 36.60 Sq.m.

Two Bedrooms 45.19 – 57.40 Sq.m.

Parking lot : 43%





# DYNAMIC CREATIVE SPACE



**FRONT** 





PRIVACY SIOI

LIVE **SUK**HUMVIT MOMENT



PRIVACY SIOI

LIVE **SUK**HUMVIT MOMENT

## NO BLOCK VIEW



#### **MASTER PLAN**



#### **FLOOR PLAN**



### **ROOM TYPE**

I Bedroom 26.00-30.83 sq.m.

2 Bedrooms 45.19-57.40 sq.m.





I Bedroom

2 Bedroom