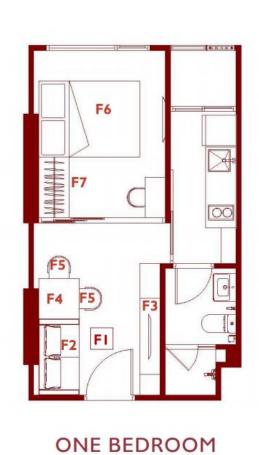

### **ROOM TYPE**

I Bedroom 26.00-30.83 sq.m.

2 Bedrooms 45.19-57.40 sq.m.

I Bedroom

2 Bedroom