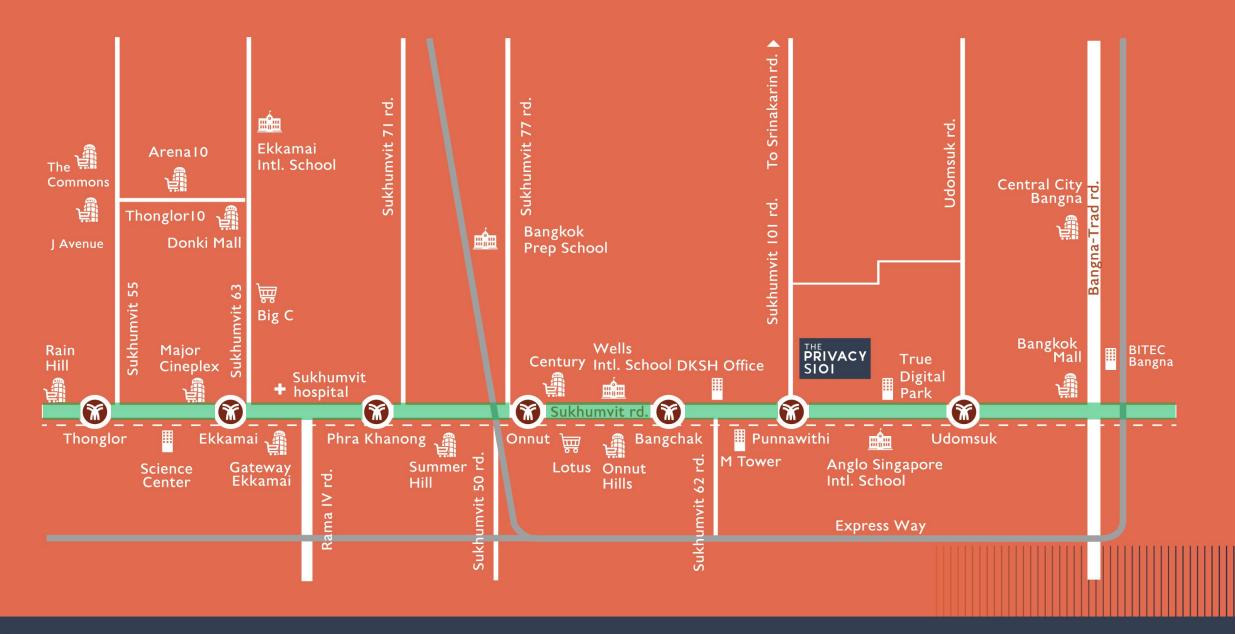

#### **PROJECT INFO**

Area of Project : Approximately 3 Rais

Location : 450 M. from BTS Punnawithi

Sukhumvit 101 Road

Bangchak, Phra Khanong, Bangkok

Type of Building : Two Residential buildings

with 8 Storeys, 383 units