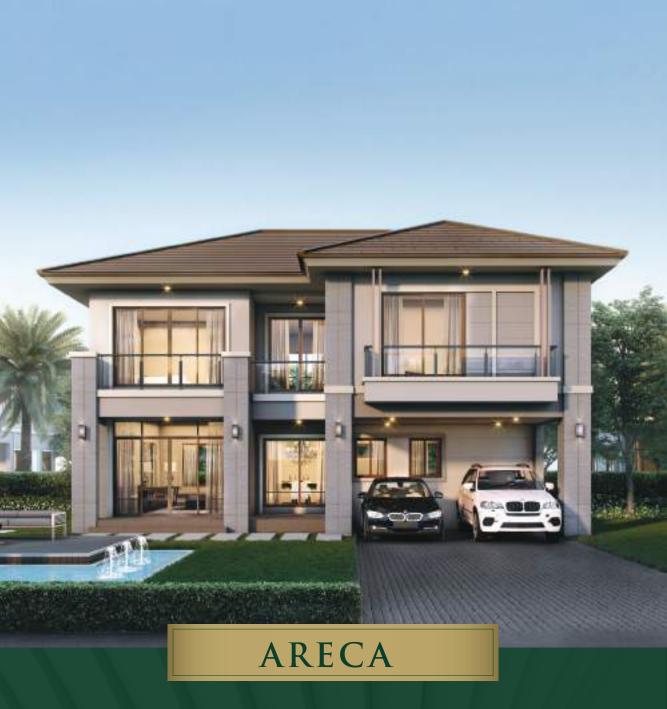

# ARECA

#### Usage Area 222 Sq.m

1 Living Room

1 2<sup>nd</sup> FL Family Area

1 Multi-Function Area

监武 1 Dining Room

1 Kitchen

1 Maid Room

3 Bedroom

4 Bathroom

2 Parking Lot

2<sup>nd</sup> FLOOR PLAN

1st FLOOR PLAN