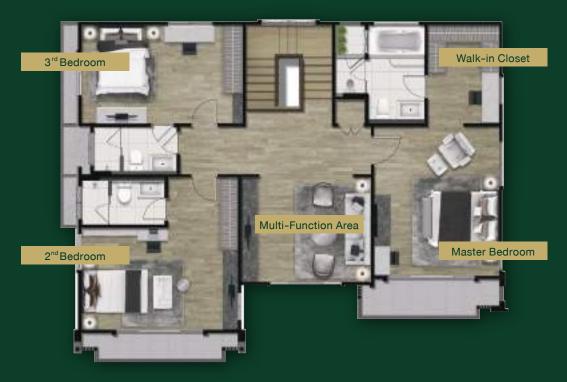

#### Usage Area 292 Sq.m

1 Living Room

1 Muliti-Function Area

<u></u> 1 Dining

1 Kitchen

1 Maid Room

4 Bedroom

4 Bathroom

3 Parking Lot

Indoor Laundry Area

2<sup>nd</sup> FLOOR PLAN