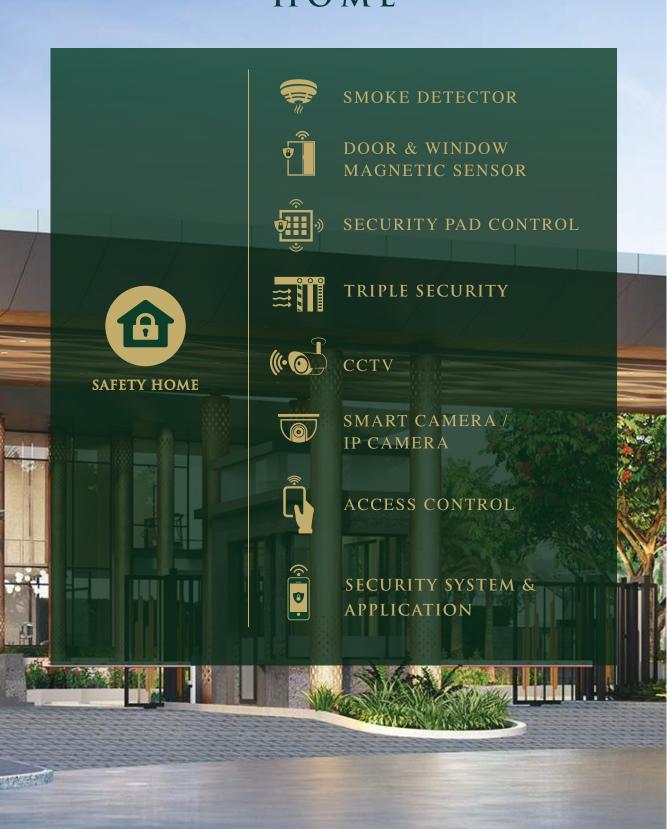

# THE PALM

Krungthepkeeta-Wongwaen







LIVING DESIGN IN PEERFECTION





ACTIVITY AREA & KIDS PLAYGROUND







LUXURY CLUBHOUSE



WELL EQUIPPED FITNESS



TROPICAL POOL SPA



CO-WORKING SPACE



RELAXING SPACE



PRIVATE TROPICAL GARDEN





PERFECTION IN DETAILS

# PRUKSA LIVING TECH







USB PLUG



Wifi COMMON AREA





SOLAR CELL SYSTEM COMMON AREA



LED LIGHTING





VENTILATION SYSTEM



TROPICAL POOL SPA

# SAFETY HOME





A PERFECT ELEGANCE FOR A YOUNG SUCCESSOR

# ARECA

#### Usage Area 222 Sq.m



1 Living Room



1 2<sup>nd</sup> FL Family Area



1 Multi-Function Area



监武 1 Dining Room



1 Kitchen



1 Maid Room



3 Bedroom



4 Bathroom



2 Parking Lot



2<sup>nd</sup> FLOOR PLAN



1st FLOOR PLAN



# LIVISTONA

A FAMILY'S LIVING IN PERFECTION

# LIVISTONA

#### Usage Area 253 Sq.m



1 Living Room



1 Multi-Function Area



<u></u> 1 Dining



1 Kitchen



1 Maid Room



4 Bedroom



4 Bathroom



2-3 Parking Lot



Washing Area



2<sup>nd</sup> FLOOR PLAN



1st FLOOR PLAN



## LATANIA

A REFINED LIVING
FOR ALL GENERATIONS

## LATANIA

#### Usage Area 292 Sq.m



1 Living Room



1 Muliti-Function Area



<u></u> 1 Dining



1 Kitchen



1 Maid Room



4 Bedroom



4 Bathroom



3 Parki