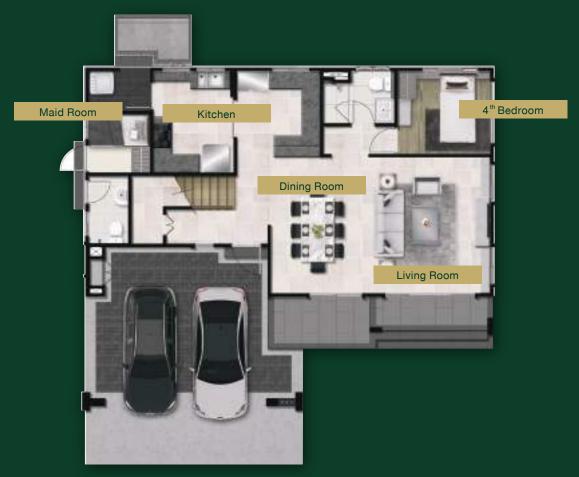

#### Usage Area 253 Sq.m

1 Living Room

1 Multi-Function Area

<u></u> 1 Dining

1 Kitchen

1 Maid Room

4 Bedroom

4 Bathroom

2-3 Parking Lot

Washing Area

2<sup>nd</sup> FLOOR PLAN

1st FLOOR PLAN