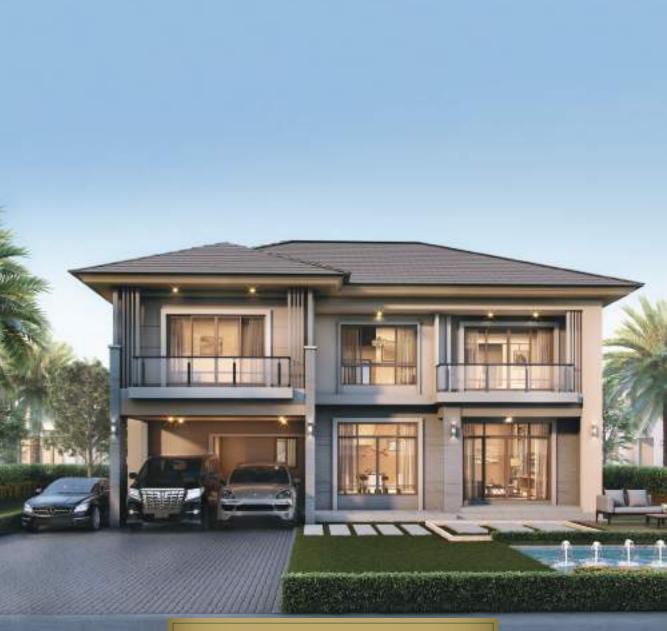

## LATANIA

A REFINED LIVING
FOR ALL GENERATIONS

## LATANIA

#### Usage Area 292 Sq.m

1 Living Room

1 Muliti-Function Area

<u></u> 1 Dining

1 Kitchen

1 Maid Room

4 Bedroom

4 Bathroom

3 Parking Lot

Indoor Laundry Area

2<sup>nd</sup> FLOOR PLAN