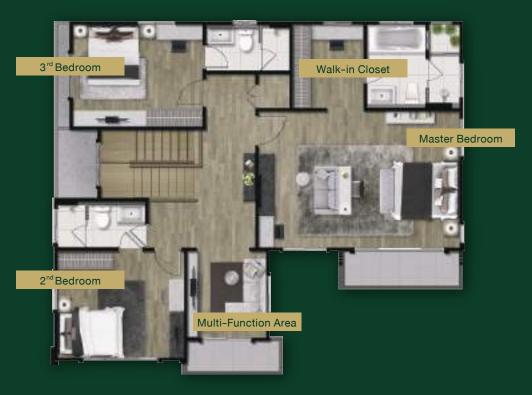

#### Usage Area 253 Sq.m

1 Living Room

1 Multi-Function Area

<u></u> 1 Dining

1 Kitchen

1 Maid Room

4 Bedroom

4 Bathroom

2-3 Parking Lot

Washing Area

2<sup>nd</sup> FLOOR PLAN

1st FLOOR PLAN