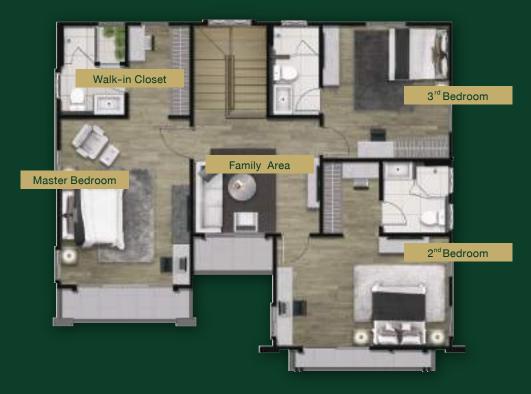

#### Usage Area 222 Sq.m

1 Living Room

1 2<sup>nd</sup> FL Family Area

1 Multi-Function Area

监武 1 Dining Room

1 Kitchen

1 Maid Room

3 Bedroom

4 Bathroom

2 Parking Lot

2<sup>nd</sup> FLOOR PLAN

1st FLOOR PLAN