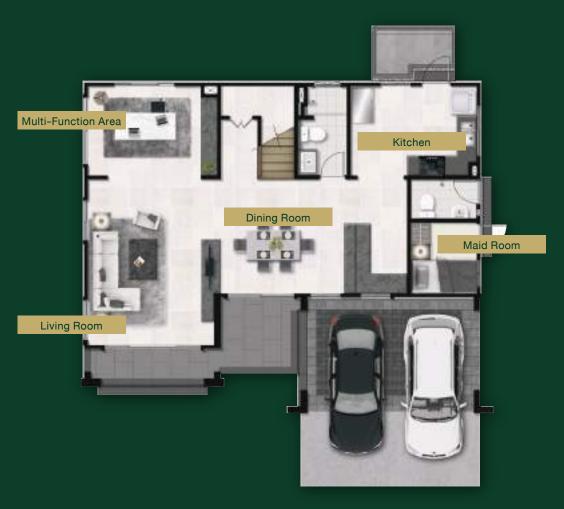

#### Usage Area 253 Sq.m

1 Living Room

1 Multi-Function Area

<u></u> 1 Dining

1 Kitchen

1 Maid Room

4 Bedroom

4 Bathroom

2-3 Parking Lot

Washing Area

2<sup>nd</sup> FLOOR PLAN

1st FLOOR PLAN