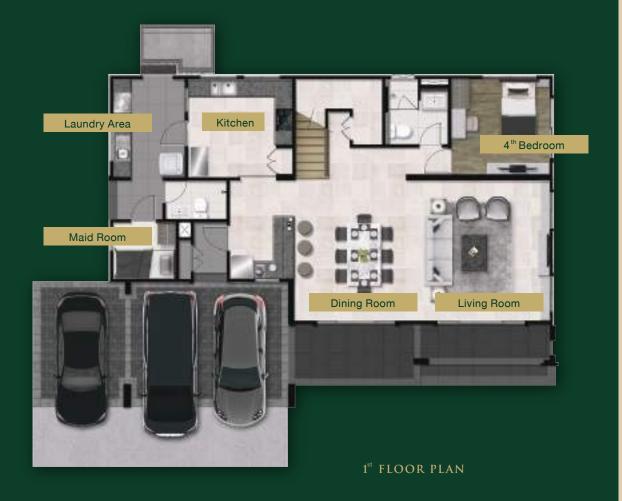

#### Usage Area 292 Sq.m

1 Living Room

1 Muliti-Function Area

<u></u> 1 Dining

1 Kitchen

1 Maid Room

4 Bedroom

4 Bathroom

3 Parking Lot

Indoor Laundry Area

2<sup>nd</sup> FLOOR PLAN