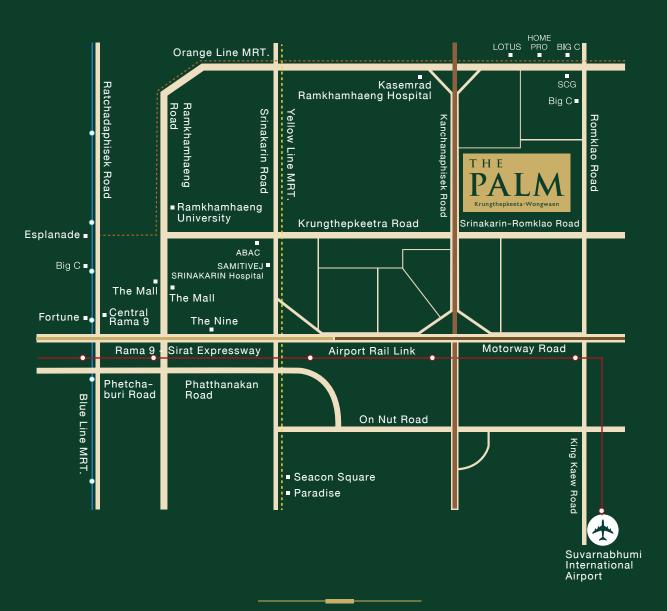

## LOCATION

- Located on the New Krungthepkretha Road which its proximity to New Central Business District, Rama 9.
- Surrounded By Lifestyle Mall, International educations and world class hospitals.