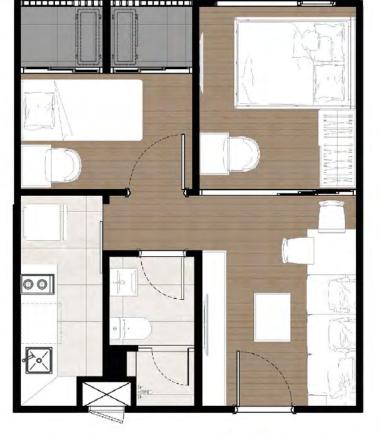

### **LOCATION**

AN ENCHANTING
DESTINATION FOR
THE PERFECT
GETAWAY TO
COMPLETE YOUR
LIVING EXPERIENCE.



### PROJECT OVERVIEW



PROJECT NAME: THE PRIVACY JATUJAK

LAND AREA: APPROXIMATELY 3 RAIS

PROJECT TYPE: I RESIDENTIAL BUILDING, 34 STOREYS

TOTAL UNITS: 832 UNITS + 3 SHOPS

UNIT TYPE: I BEDROOM 26.00 - 33.50 SQ.M.

LOFT 30.00-31.00 + 18.00 SQ.M.

I BEDROOM PLUS 35.80 - 36.60 SQ.M.

2 BEDROOM / I BATHROOM 44.10 - 45.00 SQ.M.

2 BEDROOM / 2 BATHROOM 53.00 SQ.M.

COMPLETION: Q3, 2022

MAINTENANCE FEE: 55 THB/SQ.M./MONTH (1 YEAR PAYMENT IN ADVANCE)

SINKING FUND: 500 THB/SQ.M.









#### **FLOOR PLAN**



#### IBED 26.00-27.00 SQ.M.

### IBED 30.00-31.00 SQ.M.













# IBED 30.00-31.00 SQ.M.





#### IBED PLUS 35.80 SQ.M.

#### IBED PLUS 36.60 SQ.M









## 2BED 44.00 SQ.M.



# 2BED 45.50 SQ.M.







### 2BED 53.00 SQ.M.











# **THANK YOU**