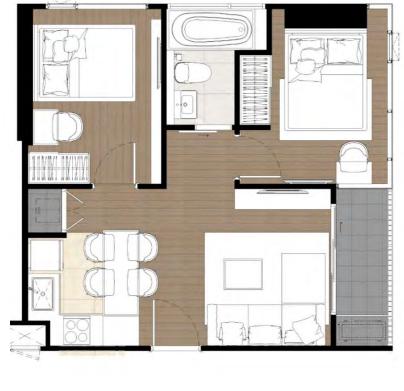

ANTING
DESTINATION FOR
THE PERFECT
GETAWAY TO
COMPLETE YOUR
LIVING EXPERIENCE.



### PROJECT OVERVIEW



PROJECT NAME: THE PRIVACY JATUJAK

LAND AREA: APPROXIMATELY 3 RAIS

PROJECT TYPE: I RESIDENTIAL BUILDING, 34 STOREYS

TOTAL UNITS: 832 UNITS + 3 SHOPS

UNIT TYPE: I BEDROOM 26.00 - 33.50 SQ.M.

LOFT 30.00-31.00 + 18.00 SQ.M.

I BEDROOM PLUS 35.80 - 36.60 SQ.M.

2 BEDROOM / I BATHROOM 44.10 - 45.00 SQ.M.

2 BEDROOM / 2 BATHROOM 53.00 SQ.M.

COMPLETION: Q3, 2022

MAINTENANCE FEE: 55 THB/SQ.M./MONTH (1 YEAR PAYMENT IN ADVANCE)

SINKING FUND: 500 THB/SQ.M.









#### **FLOOR PLAN**



#### IBED 26.00-27.00 SQ.M.

### IBED 30.00-31.00 SQ.M.













# IBED 30.00-31.00 SQ.M.





#### IBED PLUS 35.80 SQ.M.

#### IBED PLUS 36.60 SQ.M









## 2BED 44.00 SQ.M.



# 2BED 45.50 SQ.M.







### 2BED 53.00 SQ.M.











# **THANK YOU**