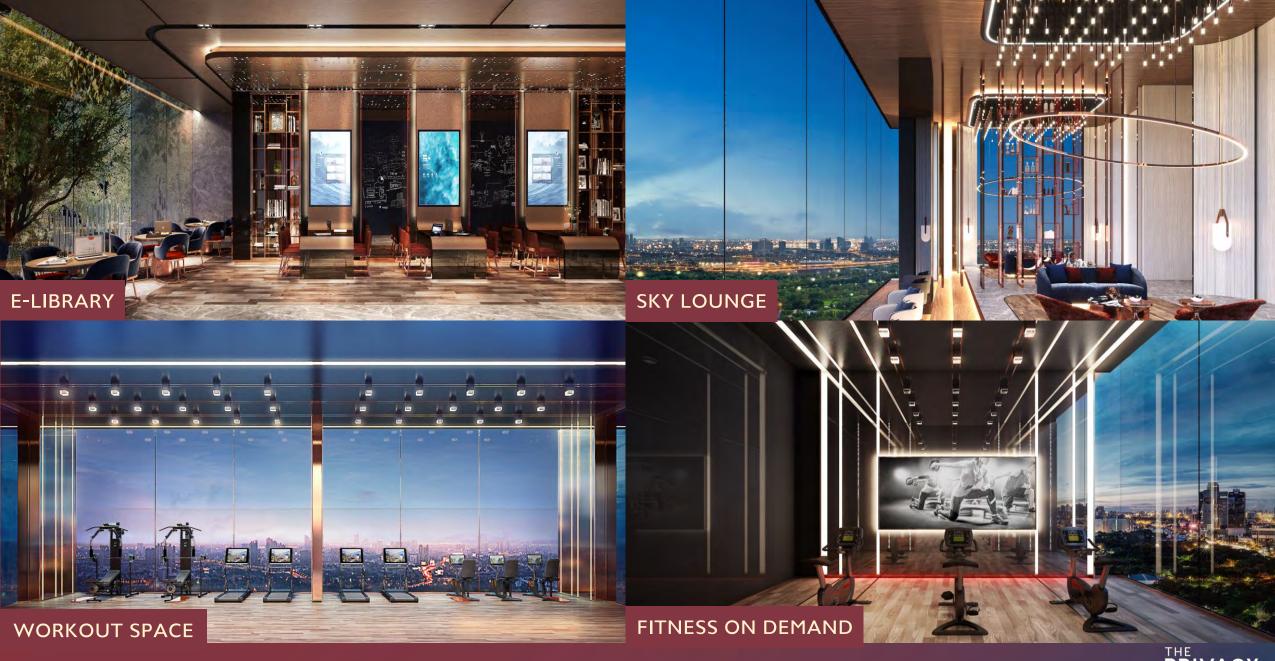

### PROJECT OVERVIEW

PROJECT NAME: THE PRIVACY JATUJAK

LAND AREA: APPROXIMATELY 3 RAIS

PROJECT TYPE: I RESIDENTIAL BUILDING, 34 STOREYS

TOTAL UNITS: 832 UNITS + 3 SHOPS

UNIT TYPE: I BEDROOM 26.00 - 33.50 SQ.M.