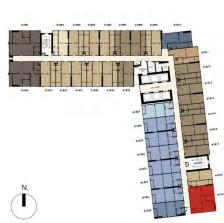

#### **FLOOR PLAN**

### PROJECT OVERVIEW

PROJECT NAME: THE PRIVACY JATUJAK

LAND AREA: APPROXIMATELY 3 RAIS

PROJECT TYPE: I RESIDENTIAL BUILDING, 34 STOREYS

TOTAL UNITS: 832 UNITS + 3 SHOPS

UNIT TYPE: I BEDROOM 26.00 - 33.50 SQ.M.

LOFT 30.00-31.00 + 18.00 SQ.M.

I BEDROOM PLUS 35.80 - 36.60 SQ.M.

2 BEDROOM / I BATHROOM 44.10 - 45.00 SQ.M.

2 BEDROOM / 2 BATHROOM 53.00 SQ.M.

COMPLETION: Q3, 2022

MAINTENANCE FEE: 55 THB/SQ.M./MONTH (1 YEAR PAYMENT IN ADVANCE)