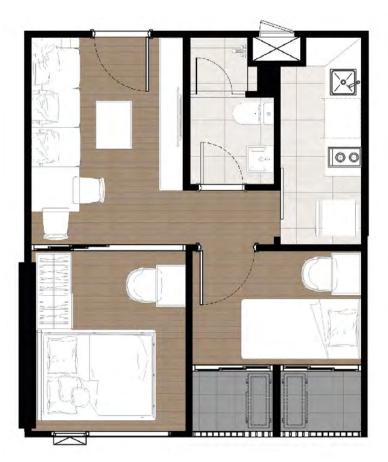

### **LOCATION**

AN ENCHANTING
DESTINATION FOR
THE PERFECT
GETAWAY TO
COMPLETE YOUR
LIVING EXPERIENCE.



### PROJECT OVERVIEW



PROJECT NAME: THE PRIVACY JATUJAK

LAND AREA: APPROXIMATELY 3 RAIS

PROJECT TYPE: I RESIDENTIAL BUILDING, 34 STOREYS

TOTAL UNITS: 832 UNITS + 3 SHOPS

UNIT TYPE: I BEDROOM 26.00 - 33.50 SQ.M.

LOFT 30.00-31.00 + 18.00 SQ.M.

I BEDROOM PLUS 35.80 - 36.60 SQ.M.

2 BEDROOM / I BATHROOM 44.10 - 45.00 SQ.M.

2 BEDROOM / 2 BATHROOM 53.00 SQ.M.

COMPLETION: Q3, 2022

MAINTENANCE FEE: 55 THB/SQ.M./MONTH (1 YEAR PAYMENT IN ADVANCE)

SINKING FUND: 500 THB/SQ.M.









#### **FLOOR PLAN**



#### IBED 26.00-27.00 SQ.M.

### IBED 30.00-31.00 SQ.M.













# IBED 30.00-31.00 SQ.M.





#### IBED PLUS 35.80 SQ.M.

#### IBED PLUS 36.60 SQ.M









## 2BED 44.00 SQ.M.



# 2BED 45.50 SQ.M.







### 2BED 53.00 SQ.M.











# **THANK YOU**