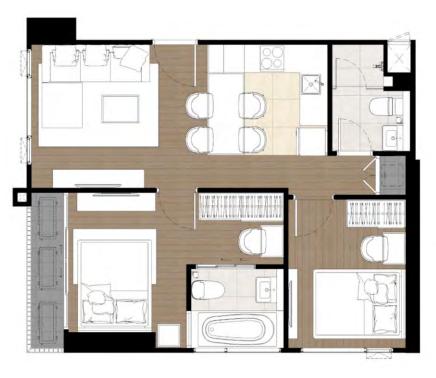

FECT
GETAWAY TO
COMPLETE YOUR
LIVING EXPERIENCE.



### PROJECT OVERVIEW



PROJECT NAME: THE PRIVACY JATUJAK

LAND AREA: APPROXIMATELY 3 RAIS

PROJECT TYPE: I RESIDENTIAL BUILDING, 34 STOREYS

TOTAL UNITS: 832 UNITS + 3 SHOPS

UNIT TYPE: I BEDROOM 26.00 - 33.50 SQ.M.

LOFT 30.00-31.00 + 18.00 SQ.M.

I BEDROOM PLUS 35.80 - 36.60 SQ.M.

2 BEDROOM / I BATHROOM 44.10 - 45.00 SQ.M.

2 BEDROOM / 2 BATHROOM 53.00 SQ.M.

COMPLETION: Q3, 2022

MAINTENANCE FEE: 55 THB/SQ.M./MONTH (1 YEAR PAYMENT IN ADVANCE)

SINKING FUND: 500 THB/SQ.M.









#### **FLOOR PLAN**



#### IBED 26.00-27.00 SQ.M.

### IBED 30.00-31.00 SQ.M.













# IBED 30.00-31.00 SQ.M.





#### IBED PLUS 35.80 SQ.M.

#### IBED PLUS 36.60 SQ.M









## 2BED 44.00 SQ.M.



# 2BED 45.50 SQ.M.







### 2BED 53.00 SQ.M.











# **THANK YOU**