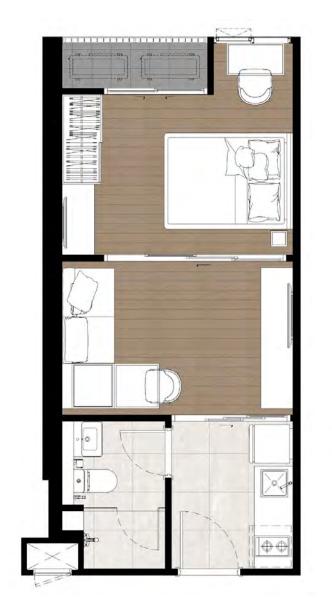

### **LOCATION**

AN ENCHANTING
DESTINATION FOR
THE PERFECT
GETAWAY TO
COMPLETE YOUR
LIVING EXPERIENCE.



### PROJECT OVERVIEW



PROJECT NAME: THE PRIVACY JATUJAK

LAND AREA: APPROXIMATELY 3 RAIS

PROJECT TYPE: I RESIDENTIAL BUILDING, 34 STOREYS

TOTAL UNITS: 832 UNITS + 3 SHOPS

UNIT TYPE: I BEDROOM 26.00 - 33.50 SQ.M.

LOFT 30.00-31.00 + 18.00 SQ.M.

I BEDROOM PLUS 35.80 - 36.60 SQ.M.

2 BEDROOM / I BATHROOM 44.10 - 45.00 SQ.M.

2 BEDROOM / 2 BATHROOM 53.00 SQ.M.

COMPLETION: Q3, 2022

MAINTENANCE FEE: 55 THB/SQ.M./MONTH (1 YEAR PAYMENT IN ADVANCE)

SINKING FUND: 500 THB/SQ.M.









#### **FLOOR PLAN**



#### IBED 26.00-27.00 SQ.M.

### IBED 30.00-31.00 SQ.M.













# IBED 30.00-31.00 SQ.M.





#### IBED PLUS 35.80 SQ.M.

#### IBED PLUS 36.60 SQ.M









## 2BED 44.00 SQ.M.



# 2BED 45.50 SQ.M.







### 2BED 53.00 SQ.M.











# **THANK YOU**