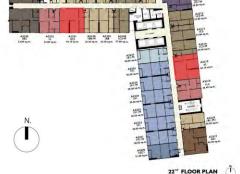

NG
DESTINATION FOR
THE PERFECT
GETAWAY TO
COMPLETE YOUR
LIVING EXPERIENCE.



### PROJECT OVERVIEW



PROJECT NAME: THE PRIVACY JATUJAK

LAND AREA: APPROXIMATELY 3 RAIS

PROJECT TYPE: I RESIDENTIAL BUILDING, 34 STOREYS

TOTAL UNITS: 832 UNITS + 3 SHOPS

UNIT TYPE: I BEDROOM 26.00 - 33.50 SQ.M.

LOFT 30.00-31.00 + 18.00 SQ.M.

I BEDROOM PLUS 35.80 - 36.60 SQ.M.

2 BEDROOM / I BATHROOM 44.10 - 45.00 SQ.M.

2 BEDROOM / 2 BATHROOM 53.00 SQ.M.

COMPLETION: Q3, 2022

MAINTENANCE FEE: 55 THB/SQ.M./MONTH (1 YEAR PAYMENT IN ADVANCE)

SINKING FUND: 500 THB/SQ.M.









#### **FLOOR PLAN**



#### IBED 26.00-27.00 SQ.M.

### IBED 30.00-31.00 SQ.M.













# IBED 30.00-31.00 SQ.M.





#### IBED PLUS 35.80 SQ.M.

#### IBED PLUS 36.60 SQ.M









## 2BED 44.00 SQ.M.



# 2BED 45.50 SQ.M.







### 2BED 53.00 SQ.M.











# **THANK YOU**