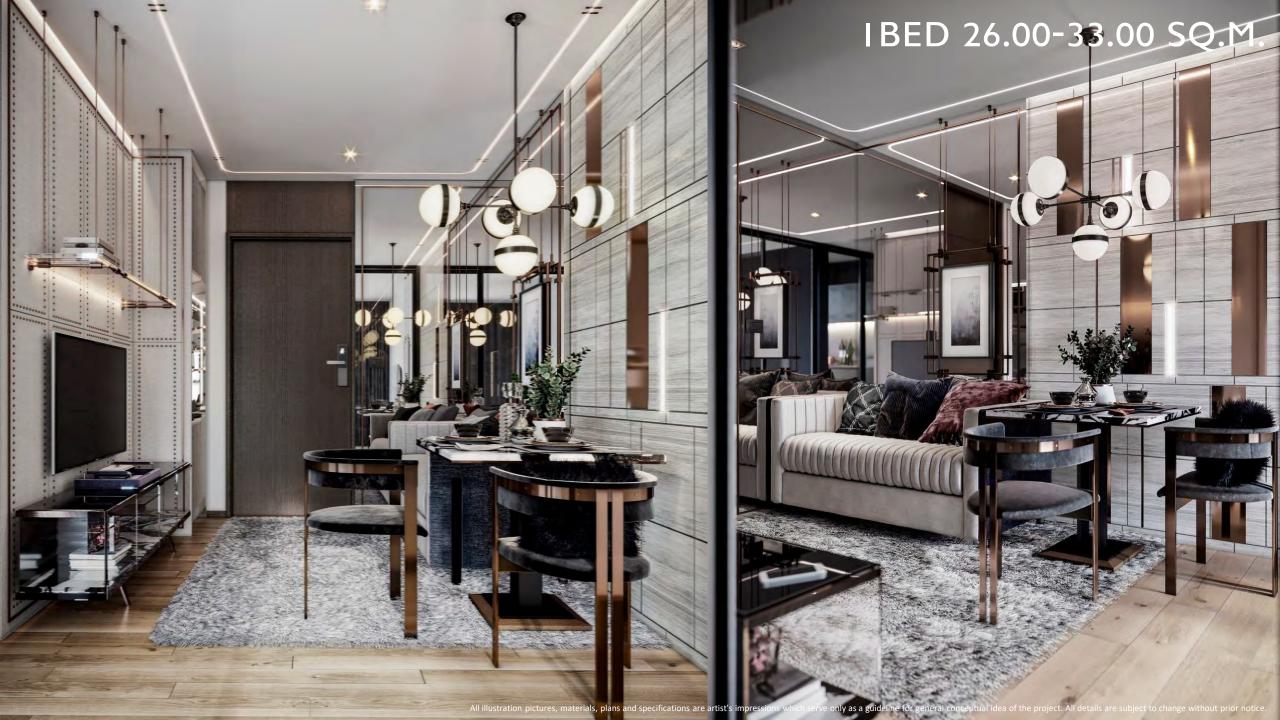

### PROJECT OVERVIEW

PROJECT NAME: THE PRIVACY JATUJAK

LAND AREA: APPROXIMATELY 3 RAIS

PROJECT TYPE: I RESIDENTIAL BUILDING, 34 STOREYS

TOTAL UNITS: 832 UNITS + 3 SHOPS

UNIT TYPE: I BEDROOM 26.00 - 33.50 SQ.M.

LOFT 30.00-31.00 + 18.00 SQ.M.

I BEDROOM PLUS 35.80 - 36.60 SQ.M.

2 BEDROOM / I BATHROOM 44.10 - 45.00 SQ.M.

2 BEDROOM / 2 BATHROOM 53.00 SQ.M.

COMPLETION: Q3, 2022

MAINTENANCE FEE: 55 THB/SQ.M./MONTH (1 YEAR PAYMENT IN ADVANCE)