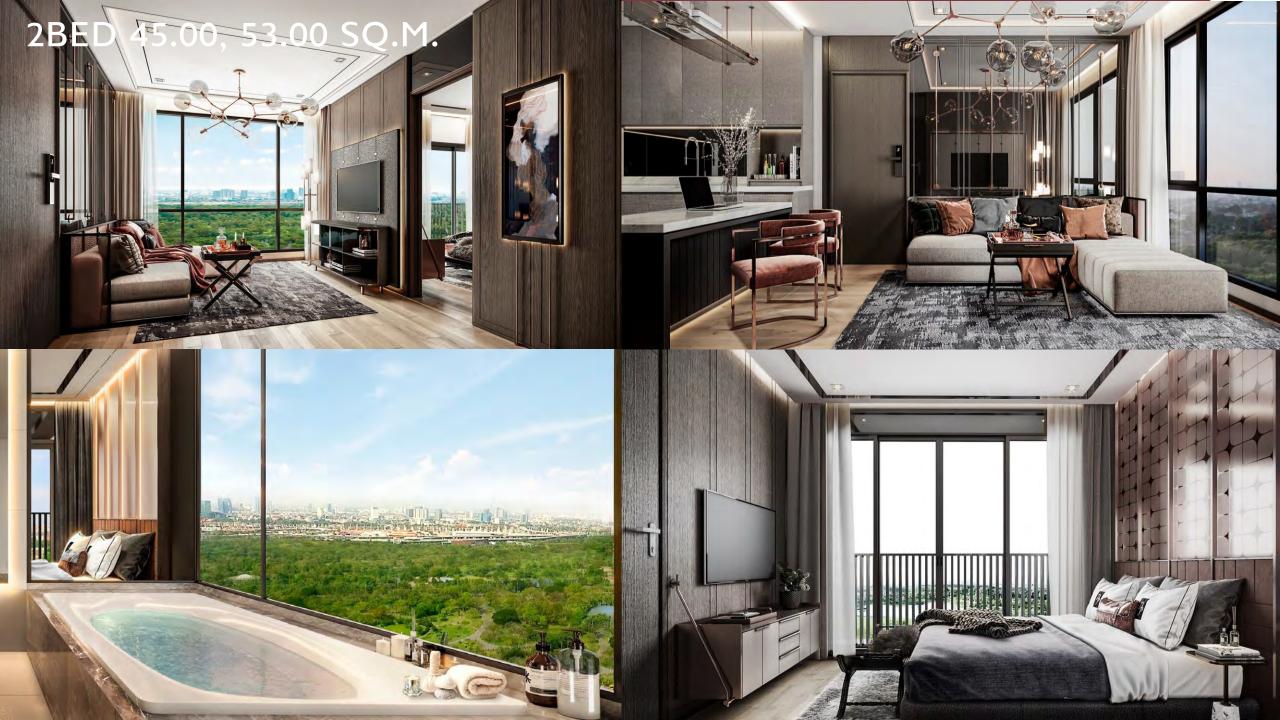

LOFT 30.00-31.00 + 18.00 SQ.M.

I BEDROOM PLUS 35.80 - 36.60 SQ.M.

2 BEDROOM / I BATHROOM 44.10 - 45.00 SQ.M.

2 BEDROOM / 2 BATHROOM 53.00 SQ.M.

COMPLETION: Q3, 2022

MAINTENANCE FEE: 55 THB/SQ.M./MONTH (1 YEAR PAYMENT IN ADVANCE)

### 2BED 53.00 SQ.M.