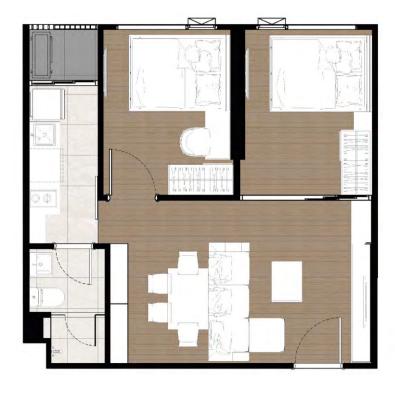

**LOCATION**

AN ENCHANTING
DESTINATION FOR
THE PERFECT
GETAWAY TO
COMPLETE YOUR
LIVING EXPERIENCE.



### PROJECT OVERVIEW



PROJECT NAME: THE PRIVACY JATUJAK

LAND AREA: APPROXIMATELY 3 RAIS

PROJECT TYPE: I RESIDENTIAL BUILDING, 34 STOREYS

TOTAL UNITS: 832 UNITS + 3 SHOPS

UNIT TYPE: I BEDROOM 26.00 - 33.50 SQ.M.

LOFT 30.00-31.00 + 18.00 SQ.M.

I BEDROOM PLUS 35.80 - 36.60 SQ.M.

2 BEDROOM / I BATHROOM 44.10 - 45.00 SQ.M.

2 BEDROOM / 2 BATHROOM 53.00 SQ.M.

COMPLETION: Q3, 2022

MAINTENANCE FEE: 55 THB/SQ.M./MONTH (1 YEAR PAYMENT IN ADVANCE)

SINKING FUND: 500 THB/SQ.M.









#### **FLOOR PLAN**



#### IBED 26.00-27.00 SQ.M.

### IBED 30.00-31.00 SQ.M.













# IBED 30.00-31.00 SQ.M.





#### IBED PLUS 35.80 SQ.M.

#### IBED PLUS 36.60 SQ.M









## 2BED 44.00 SQ.M.



# 2BED 45.50 SQ.M.







### 2BED 53.00 SQ.M.











# **THANK YOU**