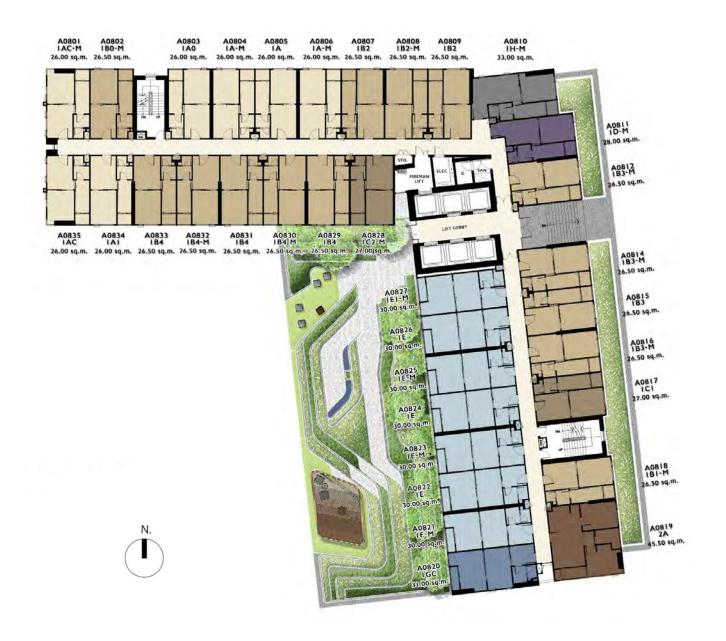

### **LOCATION**

AN ENCHANTING
DESTINATION FOR
THE PERFECT
GETAWAY TO
COMPLETE YOUR
LIVING EXPERIENCE.



### PROJECT OVERVIEW



PROJECT NAME: THE PRIVACY JATUJAK

LAND AREA: APPROXIMATELY 3 RAIS

PROJECT TYPE: I RESIDENTIAL BUILDING, 34 STOREYS

TOTAL UNITS: 832 UNITS + 3 SHOPS

UNIT TYPE: I BEDROOM 26.00 - 33.50 SQ.M.

LOFT 30.00-31.00 + 18.00 SQ.M.

I BEDROOM PLUS 35.80 - 36.60 SQ.M.

2 BEDROOM / I BATHROOM 44.10 - 45.00 SQ.M.

2 BEDROOM / 2 BATHROOM 53.00 SQ.M.

COMPLETION: Q3, 2022

MAINTENANCE FEE: 55 THB/SQ.M./MONTH (1 YEAR PAYMENT IN ADVANCE)

SINKING FUND: 500 THB/SQ.M.









#### **FLOOR PLAN**



#### IBED 26.00-27.00 SQ.M.

### IBED 30.00-31.00 SQ.M.













# IBED 30.00-31.00 SQ.M.





#### IBED PLUS 35.80 SQ.M.

#### IBED PLUS 36.60 SQ.M









## 2BED 44.00 SQ.M.



# 2BED 45.50 SQ.M.







### 2BED 53.00 SQ.M.











# **THANK YOU**