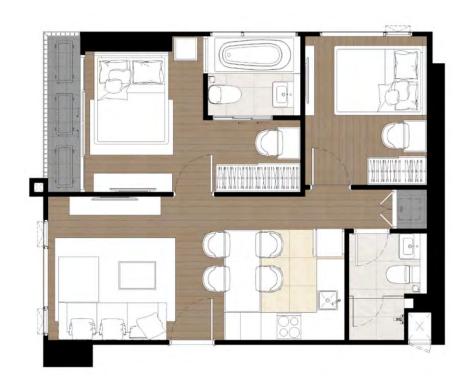

ERFECT
GETAWAY TO
COMPLETE YOUR
LIVING EXPERIENCE.



### PROJECT OVERVIEW



PROJECT NAME: THE PRIVACY JATUJAK

LAND AREA: APPROXIMATELY 3 RAIS

PROJECT TYPE: I RESIDENTIAL BUILDING, 34 STOREYS

TOTAL UNITS: 832 UNITS + 3 SHOPS

UNIT TYPE: I BEDROOM 26.00 - 33.50 SQ.M.

LOFT 30.00-31.00 + 18.00 SQ.M.

I BEDROOM PLUS 35.80 - 36.60 SQ.M.

2 BEDROOM / I BATHROOM 44.10 - 45.00 SQ.M.

2 BEDROOM / 2 BATHROOM 53.00 SQ.M.

COMPLETION: Q3, 2022

MAINTENANCE FEE: 55 THB/SQ.M./MONTH (1 YEAR PAYMENT IN ADVANCE)

SINKING FUND: 500 THB/SQ.M.









#### **FLOOR PLAN**



#### IBED 26.00-27.00 SQ.M.

### IBED 30.00-31.00 SQ.M.













# IBED 30.00-31.00 SQ.M.





#### IBED PLUS 35.80 SQ.M.

#### IBED PLUS 36.60 SQ.M









## 2BED 44.00 SQ.M.



# 2BED 45.50 SQ.M.







### 2BED 53.00 SQ.M.











# **THANK YOU**