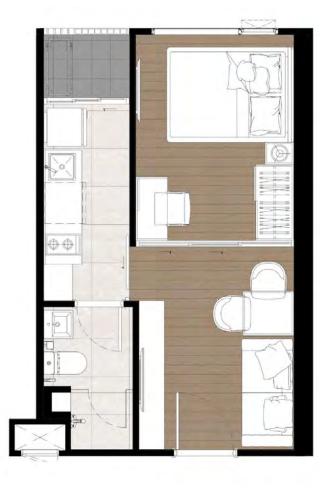

### **LOCATION**

AN ENCHANTING
DESTINATION FOR
THE PERFECT
GETAWAY TO
COMPLETE YOUR
LIVING EXPERIENCE.



### PROJECT OVERVIEW



PROJECT NAME: THE PRIVACY JATUJAK

LAND AREA: APPROXIMATELY 3 RAIS

PROJECT TYPE: I RESIDENTIAL BUILDING, 34 STOREYS

TOTAL UNITS: 832 UNITS + 3 SHOPS

UNIT TYPE: I BEDROOM 26.00 - 33.50 SQ.M.

LOFT 30.00-31.00 + 18.00 SQ.M.

I BEDROOM PLUS 35.80 - 36.60 SQ.M.

2 BEDROOM / I BATHROOM 44.10 - 45.00 SQ.M.

2 BEDROOM / 2 BATHROOM 53.00 SQ.M.

COMPLETION: Q3, 2022

MAINTENANCE FEE: 55 THB/SQ.M./MONTH (1 YEAR PAYMENT IN ADVANCE)

SINKING FUND: 500 THB/SQ.M.









#### **FLOOR PLAN**



#### IBED 26.00-27.00 SQ.M.

### IBED 30.00-31.00 SQ.M.













# IBED 30.00-31.00 SQ.M.





#### IBED PLUS 35.80 SQ.M.

#### IBED PLUS 36.60 SQ.M









## 2BED 44.00 SQ.M.



# 2BED 45.50 SQ.M.







### 2BED 53.00 SQ.M.











# **THANK YOU**