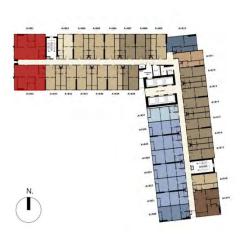

CT
GETAWAY TO
COMPLETE YOUR
LIVING EXPERIENCE.



### PROJECT OVERVIEW



PROJECT NAME: THE PRIVACY JATUJAK

LAND AREA: APPROXIMATELY 3 RAIS

PROJECT TYPE: I RESIDENTIAL BUILDING, 34 STOREYS

TOTAL UNITS: 832 UNITS + 3 SHOPS

UNIT TYPE: I BEDROOM 26.00 - 33.50 SQ.M.

LOFT 30.00-31.00 + 18.00 SQ.M.

I BEDROOM PLUS 35.80 - 36.60 SQ.M.

2 BEDROOM / I BATHROOM 44.10 - 45.00 SQ.M.

2 BEDROOM / 2 BATHROOM 53.00 SQ.M.

COMPLETION: Q3, 2022

MAINTENANCE FEE: 55 THB/SQ.M./MONTH (1 YEAR PAYMENT IN ADVANCE)

SINKING FUND: 500 THB/SQ.M.









#### **FLOOR PLAN**



#### IBED 26.00-27.00 SQ.M.

### IBED 30.00-31.00 SQ.M.













# IBED 30.00-31.00 SQ.M.





#### IBED PLUS 35.80 SQ.M.

#### IBED PLUS 36.60 SQ.M









## 2BED 44.00 SQ.M.



# 2BED 45.50 SQ.M.







### 2BED 53.00 SQ.M.











# **THANK YOU**