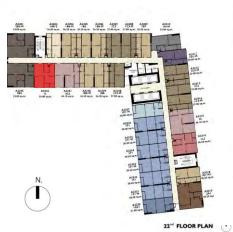

### **LOCATION**

AN ENCHANTING
DESTINATION FOR
THE PERFECT
GETAWAY TO
COMPLETE YOUR
LIVING EXPERIENCE.



### PROJECT OVERVIEW



PROJECT NAME: THE PRIVACY JATUJAK

LAND AREA: APPROXIMATELY 3 RAIS

PROJECT TYPE: I RESIDENTIAL BUILDING, 34 STOREYS

TOTAL UNITS: 832 UNITS + 3 SHOPS

UNIT TYPE: I BEDROOM 26.00 - 33.50 SQ.M.

LOFT 30.00-31.00 + 18.00 SQ.M.

I BEDROOM PLUS 35.80 - 36.60 SQ.M.

2 BEDROOM / I BATHROOM 44.10 - 45.00 SQ.M.

2 BEDROOM / 2 BATHROOM 53.00 SQ.M.

COMPLETION: Q3, 2022

MAINTENANCE FEE: 55 THB/SQ.M./MONTH (1 YEAR PAYMENT IN ADVANCE)

SINKING FUND: 500 THB/SQ.M.









#### **FLOOR PLAN**



#### IBED 26.00-27.00 SQ.M.

### IBED 30.00-31.00 SQ.M.













# IBED 30.00-31.00 SQ.M.





#### IBED PLUS 35.80 SQ.M.

#### IBED PLUS 36.60 SQ.M









## 2BED 44.00 SQ.M.



# 2BED 45.50 SQ.M.







### 2BED 53.00 SQ.M.











# **THANK YOU**