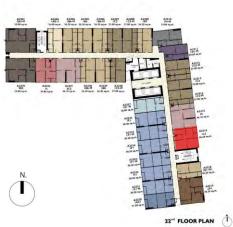

#### **FLOOR PLAN**

### PROJECT OVERVIEW

PROJECT NAME: THE PRIVACY JATUJAK

LAND AREA: APPROXIMATELY 3 RAIS

PROJECT TYPE: I RESIDENTIAL BUILDING, 34 STOREYS

TOTAL UNITS: 832 UNITS + 3 SHOPS

UNIT TYPE: I BEDROOM 26.00 - 33.50 SQ.M.

LOFT 30.00-31.00 + 18.00 SQ.M.

I BEDROOM PLUS 35.80 - 36.60 SQ.M.

2 BEDROOM / I BATHROOM 44.10 - 45.00 SQ.M.

2 BEDROOM / 2 BATHROOM 53.00 SQ.M.

COMPLETION: Q3, 2022

MAINTENANCE FEE: 55 THB/SQ.M./MONTH (1 YEAR PAYMENT IN ADVANCE)